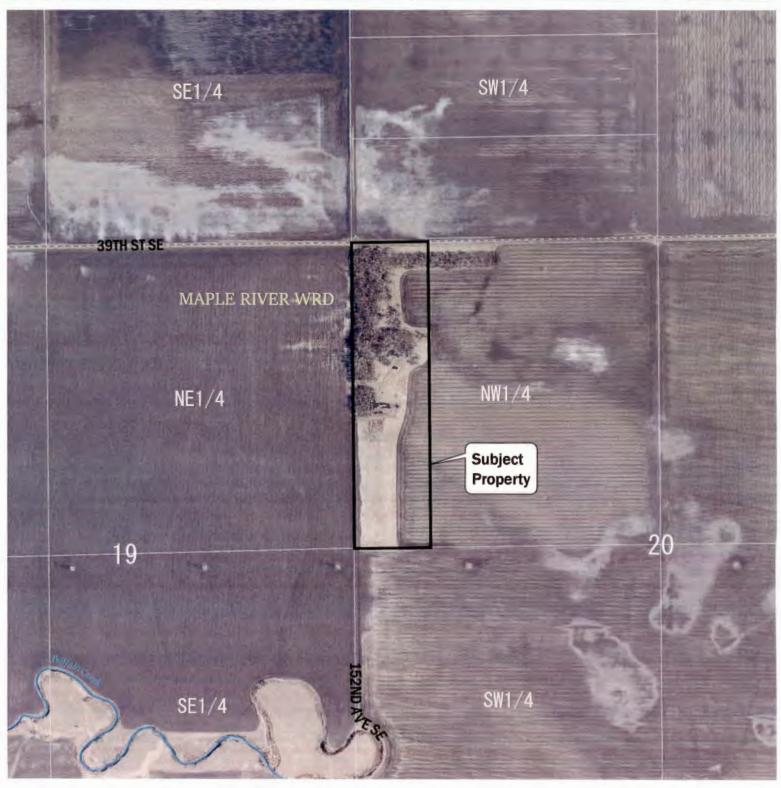

# Link Subdivision

Section 20, Everest Township Township 139 North - Range 52 West

Cass County Planning Commission June 22, 2023

Imagery: spring 2021 faps and data are to be used for reference purposes only and Case County, ND, is not responsible for any inaccuracies herein outsined. No responsibility is assumed for demages or other fabilities due to the necessary, residentity, use or misses of the

The applicant is seeking approval of a minor subdivision entitled **Link Subdivision** to plat a one (1) Lot subdivision of approximately 40.19 acres. According to the applicant, the subdivision is requested to build a new home on the established farmstead.

The proposed ownership and maintenance responsibility of the subdivision will be private. The subdivision will use an existing 152<sup>nd</sup> Ave SE road access, ditches for storm sewer conveyance, rural water, and on-site septic systems for wastewater treatment.

# Land Use and Surrounding Uses

The subject property is bound by agricultural production land on all sides of the lot. Township road 39<sup>th</sup> St SE borders the north of the property.