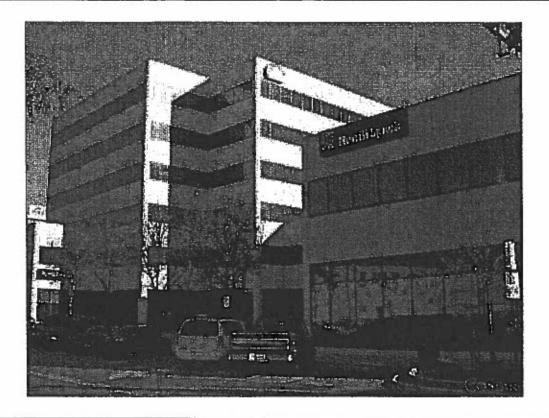

Wells Fargo @ 406 Main Ave - Looking North

Wells Fargo @ 406 Main Ave - Looking South

Mr. Horn's analysis is recapped in the following table with the entire value of the property (taxable & non-taxable) reflected for 2014, 2013, and 2012. I have restated the analysis to reflect the value of the Wells Fargo (taxable portion) of the property in the last three columns for the same time period with the indicated changes in value over the period reflected.