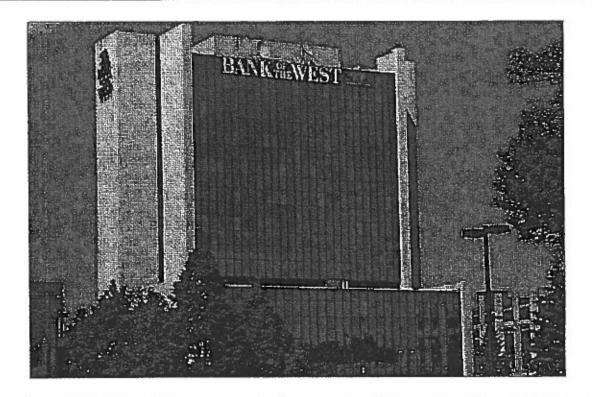

With respect to rents and the indication of value by the Income Approach to Value:

- The Bank of the West Tower rent is reflected as \$19.95 by Mr. Horn which was reduced to \$17.00 with the contention that lower floors would rent at a lesser rate.
  - o There are currently two suites available in the Bank of the West Tower with a rent of \$21.00 on Suite 601 and \$17.75 on Suite 1000.
  - O The Dakota Center currently has five suites available with base rents ranging from \$8.50 to \$13.00 plus common area maintenance (CAM) charges of \$6.14 which results in total rents of between \$14.64 and \$19.14.
- An across the board rate of \$17.00 is utilized plus recoveries of \$1.00 for a total potential rent of \$18.00 for the above grade area of the Wells Fargo building.
  - O No consideration is given for increased rents for the bank or bank related portion of the building (22 percent of the Wells Fargo building is dedicated to this use), which generally rent at a higher rate due to fit-up and finish considerations and as was done with the 2501 13 Ave S Wells Fargo property.
  - No consideration is given to the lower level unfinished portion of the building which also has the potential to generate income and contribute to the overall value of the property.
- Asking rents are utilized in the analysis. A large portion of the building (78 percent) is leased or potentially leasable with no reference made to the current rent levels or actual expenses.
- Recapped in the following table is the income analysis as provided by Mr. Horn as well as a restated analysis with two minor changes or corrections:
  - o A \$1.00 increase in "Recoveries".
  - o The correction in the "Tax Load".
- This results in a \$731,000 value change and supports the 2014 valuation.