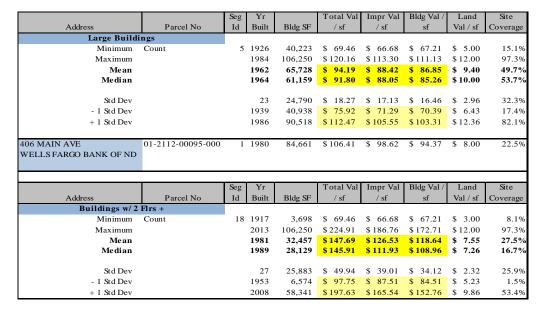

Recapped below is an analysis of bank or bank related properties that bracket the Wells Fargo property in building area and bank or bank related properties with two or more floors.

There are five competing properties that bracket the Wells Fargo property in building area. These properties were built between 1926 and 1984, have building areas of between 40,223 and 106,250 square feet, and are valued at between \$69.46 and \$120.16 per building area with a mean value of \$94.19 and a median value of \$91.80 per building area as recapped.

There are 18 competing properties that are two or more floors. These properties were built between 1917 and 2013, have building areas of between 3,698 and 106,250 square feet, and are valued at between \$69.46 and \$224.91 per building area with a mean value of \$147.69 and a median value of \$145.91 per building area.