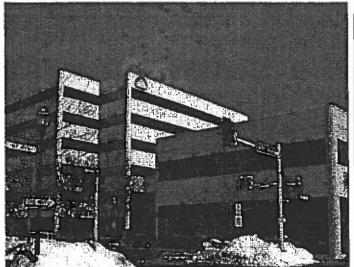

Wells Fargo @ 406 Main Ave - Looking North

Wells Fargo @ 406 Main Ave - Looking South

Mr. Horn's analysis is recapped in the following table with the entire value of the property (taxable & non-taxable) reflected for 2014, 2013, and 2012. I have restated the analysis to reflect the value of the Wells Fargo (taxable portion) of the property in the last three columns for the same time period with the indicated changes in value over the period reflected.