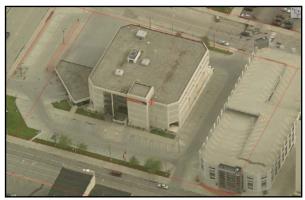

Wells Fargo @ 406 Main Ave - Looking North

Wells Fargo @ 406 Main Ave - Looking South

Mr. Horn's analysis is recapped in the following table with the entire value of the property (taxable & non-taxable) reflected for 2014, 2013, and 2012. I have restated the analysis to reflect the value of the Wells Fargo (taxable portion) of the property in the last three columns for the same time period with the indicated changes in value over the period reflected.