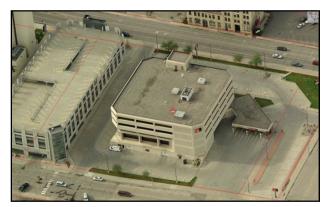

Wells Fargo @ 406 Main Ave - Looking North

Wells Fargo @ 406 Main Ave - Looking South

Mr. Horn's analysis is recapped in the following table with the entire value of the property (taxable & non-taxable) reflected for 2014, 2013, and 2012. I have restated the analysis to reflect the value of the Wells Fargo (taxable portion) of the property in the last three columns for the same time period with the indicated changes in value over the period reflected.