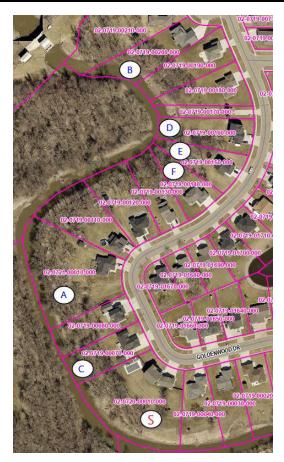

## **LAND VALUE COMPARISON**

| SUBJECT           |                     |       |             |             |        |                       |                     |
|-------------------|---------------------|-------|-------------|-------------|--------|-----------------------|---------------------|
| PARCEL            | ADDRESS             | LABEL | ASSESSED LA | AND LAND SQ | FT     | \$ PER SQ FT ASSESSED |                     |
| 02-0720-00010-000 | 1280 Goldenwood Dr. | S     | \$ 19       | 98,000      | 70,000 | \$ 2.83               | Combined double lot |

| RECENT LAND SALES |                    |       |           |             |            |          |          |                                                        |
|-------------------|--------------------|-------|-----------|-------------|------------|----------|----------|--------------------------------------------------------|
| PARCEL            | ADDRESS            | LABEL | SALE DATE | SALE AMOUNT | LAND SQ FT | \$ PER S | SQ FT NO | OTES                                                   |
| 02-0719-00090-000 | 1292 Goldenwood Dr | Α     | 5/1/2020  | \$ 98,21    | 1 41,0     | 000 \$   | 2.40 Ri  | ver Lot- Adjacent owner purchased to increase lot size |
| 02-0719-00200-000 | 1332 Goldenwood Dr | В     | 7/23/2020 | \$ 102,14   | 7 32,5     | \$ 00    | 3.14 Riv | ver Lot                                                |
| 02-0719-00200-000 | 1332 Goldenwood Dr | В     | 7/15/2022 | \$ 115,06   | 32,5       | \$ 00    | 3.54 Ri  | ver Lot- 12.6% Sale increase in 2 years                |
| 02-0719-00070-000 | 1284 Goldenwood Dr | C     | 7/10/2020 | \$ 104,12   | 9 27,0     | 000 \$   | 3.86 Ri  | ver Lot                                                |
| 02-0719-00160-000 | 1320 Goldenwood Dr | D     | 8/4/2020  | \$ 114,00   | 3 27,0     | 000 \$   | 4.22 Ri  | ver Lot                                                |
| 02-0719-00150-000 | 1316 Goldenwood Dr | E     | 1/27/2022 | \$ 95,29    | 2 23,0     | 000 \$   | 4.14 Ri  | ver Lot                                                |
| 02-0719-00140-000 | 1312 Goldenwood Dr | F     | 9/10/2020 | \$ 110,88   | 3 20,5     | \$ 00    | 5.41 Ri  | ver Lot                                                |