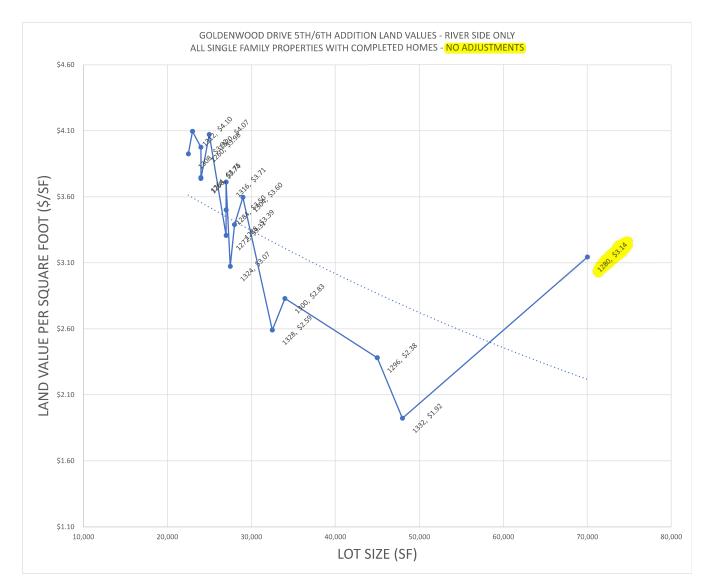

During discussions with the appellant, questions arose regarding the equitability of our land values. To support the 2023 land valuation, we have provided a list of similar land sales from 2020 through 2022. These sales are in the same subdivision as the subject property and are also river adjacent. The findings indicate a value range of \$2.40/sf and \$5.41/sf. Our land value on this property is \$198,000 or \$2.83/sf, which sits within this range.

## **LAND VALUE COMPARISON**

| SUBJECT           |                     |       |             |             |        |                       |                     |
|-------------------|---------------------|-------|-------------|-------------|--------|-----------------------|---------------------|
| PARCEL            | ADDRESS             | LABEL | ASSESSED LA | AND LAND SQ | FT     | \$ PER SQ FT ASSESSED |                     |
| 02-0720-00010-000 | 1280 Goldenwood Dr. | S     | \$ 19       | 98,000      | 70,000 | \$ 2.83               | Combined double lot |

| RECENT LAND SALES |                    |       |           |             |            |          |          |                                                        |
|-------------------|--------------------|-------|-----------|-------------|------------|----------|----------|--------------------------------------------------------|
| PARCEL            | ADDRESS            | LABEL | SALE DATE | SALE AMOUNT | LAND SQ FT | \$ PER S | SQ FT NO | OTES                                                   |
| 02-0719-00090-000 | 1292 Goldenwood Dr | Α     | 5/1/2020  | \$ 98,21    | 1 41,0     | 000 \$   | 2.40 Ri  | ver Lot- Adjacent owner purchased to increase lot size |
| 02-0719-00200-000 | 1332 Goldenwood Dr | В     | 7/23/2020 | \$ 102,14   | 7 32,5     | \$ 00    | 3.14 Riv | ver Lot                                                |
| 02-0719-00200-000 | 1332 Goldenwood Dr | В     | 7/15/2022 | \$ 115,06   | 32,5       | \$ 00    | 3.54 Ri  | ver Lot- 12.6% Sale increase in 2 years                |
| 02-0719-00070-000 | 1284 Goldenwood Dr | C     | 7/10/2020 | \$ 104,12   | 9 27,0     | 000 \$   | 3.86 Ri  | ver Lot                                                |
| 02-0719-00160-000 | 1320 Goldenwood Dr | D     | 8/4/2020  | \$ 114,00   | 3 27,0     | 000 \$   | 4.22 Ri  | ver Lot                                                |
| 02-0719-00150-000 | 1316 Goldenwood Dr | E     | 1/27/2022 | \$ 95,29    | 2 23,0     | 000 \$   | 4.14 Ri  | ver Lot                                                |
| 02-0719-00140-000 | 1312 Goldenwood Dr | F     | 9/10/2020 | \$ 110,88   | 3 20,5     | \$ 00    | 5.41 Ri  | ver Lot                                                |