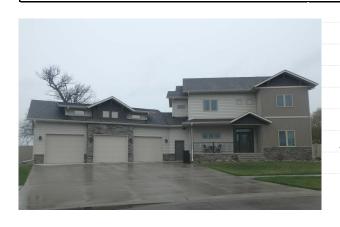

### **Property Information**

Ryan & Amanda Jenson were the general contractors for the construction of their new home. It is a 3,214sf two story home with five bedrooms, three bathrooms, a three-stall garage, and has an unfinished, fire code compliant basement. Situated along the Sheyenne River, this lot was originally purchased as two separate lots which were combined totaling 70,000sf (1.647 acres) as Goldenwood 6<sup>th</sup> Addition.

#### Property history:

- ➤ In July 2019, a land sale from J & O Real Estate LLC to the homeowners of two lots for \$100,000 while also assuming a balance of \$78,863 in specials for an adjusted sale price of \$178,863.
- ➤ In June 2021, Building Permit # 210736 was issued for **\$690,000** to build a two story, single family dwelling, with the lower level finished.
- ➤ In July 2022, a Building Permit #220818 was issued for \$95,000 to build an inground swimming pool, which was completed for the 2023 assessment.
- Total value of sale & permits was \$963,863.
- For the 2023 tax year, value was set as \$848,000 and notice of increase was sent out to the homeowners.
- Mrs. Jenson contacted the Assessor's Department questioning this value and sent in an appeal.
- In April 2023, West Fargo completed a full inspection/review of the property.
- ➤ On review an adjustment was made giving additional consideration to the large size of the lot which lowered the land by \$46,100. This correction lowered the overall value to \$801,900. No further appeal was made to the County.

#### **Summary**

The appellant disagrees with their current 2023 valuation (\$801,900) and is requesting a reduction to \$733,900. They have submitted an appraisal that was completed on June 10<sup>th</sup>, 2024.