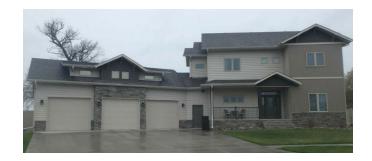

### **Property Information**

Ryan & Amanda Jenson were the general contractors for the construction of their new home. It is a 3,214sf two story home with five bedrooms, three bathrooms, a three-stall garage, and has an unfinished, fire code compliant basement. Situated along the Sheyenne River, this lot was originally purchased as two separate lots which were combined totaling 70,000sf (1.647 acres) as Goldenwood 6<sup>th</sup> Addition.

#### Property history:

- ➤ In July 2019, a land sale from J & O Real Estate LLC to the homeowners of two lots for \$100,000 while also assuming a balance of \$78,863 in specials for an adjusted sale price of \$178,863.
- ➤ In June 2021, Building Permit # 210736 was issued for **\$690,000** to build a two story, single family dwelling, with the lower level finished.
- ➤ In July 2022, a Building Permit #220818 was issued for \$95,000 to build an inground swimming pool, which was completed for the 2023 assessment.
- Total value of sale & permits was \$963,863.
- For the 2023 tax year, value was set as \$848,000 and notice of increase was sent out to the homeowners.
- Mrs. Jenson contacted the Assessor's Department questioning this value and sent in an appeal.
- In April 2023, West Fargo completed a full inspection/review of the property.
- ➤ On review an adjustment was made giving additional consideration to the large size of the lot which lowered the land by \$46,100. This correction lowered the overall value to \$801,900. No further appeal was made to the County.