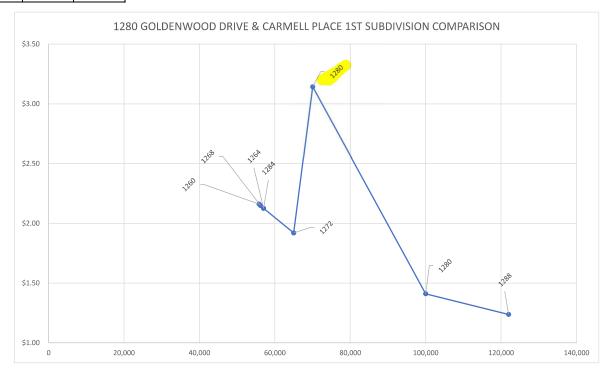

During discussions with the appellant, questions arose regarding the equitability of our land values. To support the 2023 land valuation, we have provided a list of similar land sales from 2020 through 2022. These sales are in the same subdivision as the subject property and are also river adjacent. The findings indicate a value range of \$2.40/sf and \$5.41/sf. Our land value on this property is \$198,000 or \$2.83/sf, which sits within this range.

## **LAND VALUE COMPARISON**

| SUBJECT           |                     |       |             |             |        |                       |                     |
|-------------------|---------------------|-------|-------------|-------------|--------|-----------------------|---------------------|
| PARCEL            | ADDRESS             | LABEL | ASSESSED LA | AND LAND SQ | FT     | \$ PER SQ FT ASSESSED |                     |
| 02-0720-00010-000 | 1280 Goldenwood Dr. | S     | \$ 19       | 98,000      | 70,000 | \$ 2.83               | Combined double lot |

| RECENT LAND SALES |                    |       |           |             |            |          |          |                                                        |
|-------------------|--------------------|-------|-----------|-------------|------------|----------|----------|--------------------------------------------------------|
| PARCEL            | ADDRESS            | LABEL | SALE DATE | SALE AMOUNT | LAND SQ FT | \$ PER S | SQ FT NO | OTES                                                   |
| 02-0719-00090-000 | 1292 Goldenwood Dr | Α     | 5/1/2020  | \$ 98,21    | 1 41,0     | 000 \$   | 2.40 Ri  | ver Lot- Adjacent owner purchased to increase lot size |
| 02-0719-00200-000 | 1332 Goldenwood Dr | В     | 7/23/2020 | \$ 102,14   | 7 32,5     | \$ 00    | 3.14 Riv | ver Lot                                                |
| 02-0719-00200-000 | 1332 Goldenwood Dr | В     | 7/15/2022 | \$ 115,06   | 32,5       | \$ 00    | 3.54 Ri  | ver Lot- 12.6% Sale increase in 2 years                |
| 02-0719-00070-000 | 1284 Goldenwood Dr | C     | 7/10/2020 | \$ 104,12   | 9 27,0     | 000 \$   | 3.86 Ri  | ver Lot                                                |
| 02-0719-00160-000 | 1320 Goldenwood Dr | D     | 8/4/2020  | \$ 114,00   | 3 27,0     | 000 \$   | 4.22 Ri  | ver Lot                                                |
| 02-0719-00150-000 | 1316 Goldenwood Dr | E     | 1/27/2022 | \$ 95,29    | 2 23,0     | 000 \$   | 4.14 Ri  | ver Lot                                                |
| 02-0719-00140-000 | 1312 Goldenwood Dr | F     | 9/10/2020 | \$ 110,88   | 3 20,5     | \$ 00    | 5.41 Ri  | ver Lot                                                |