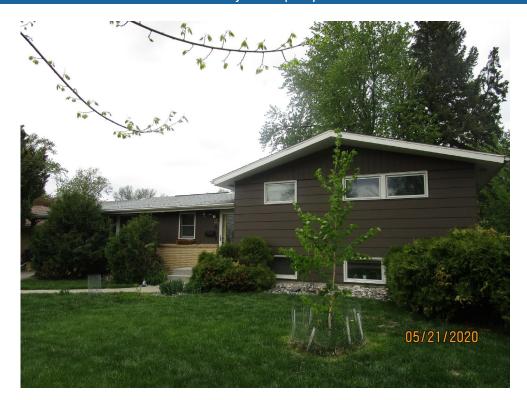

## Appeal Summary

The appellant filed this abatement, stating that the condition of the house was not reflected in the current valuation. He also pointed out that the single stall garage was less desirable in the current market, and the value should be adjusted for this. The appellant submitted photos of the house, as well as short narrative of his concerns, which is attached.

#### City of Fargo Staff Analysis

Assessment staff reviewed our property information as part of the reappraisal efforts in June of 2024. We found the home to be in average condition for its age. The home has a typical mixture of updates, renovations, and deferred maintenance. We found our property records to be accurate. No significant changes were made to the property record card. The property is currently being renovated, but the work was started after the 2024 value was certified.