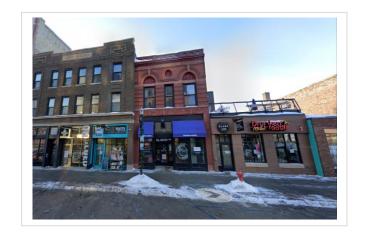

### 412-418 Broadway N

Parcel Number: 01-0450-00351-000 Owner: LH Broadway LLC

#### Appeal of Assessment for Year: 2024

Name of Applicant: Blake Carlson

**2024 True & Full Value** 737,600

Applicants Requested Value(s) 600,000

**General Property Information** 

Property Type Retail & Apartments
Year Built 1900
Size (SF) 6,404 sf 115.18 / sf
Apartment Units 3

#### **Summary**

The subject property is a mixed use building located in downtown Fargo. The applicant is requesting a reduction in value of 137,600 or 18.7%. The appellant provides a recent sale as support for the requested reduction in value. The property sold in February 2024 with the adjacent parcel for \$1,512,200 or \$69.79/sf. The appellant originally worked with city staff on an informal basis. Staff reviewed the property and reduced the 2025 true and full value. The appellant then filed abatement applications for the 2024 tax year based on this reduced value.