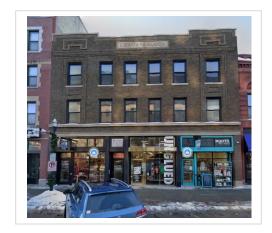

406-410 Broadway N

Parcel Number: 01-0450-00360-000 Owner: LH Broadway LLC

#### Appeal of Assessment for Year: 2024

Name of Applicant: Blake Carlson

2024 True & Full Value 1,190,700

Applicants Requested Value(s) 900,000

**General Property Information** 

**Property Type** Retail & Apartments Year Built 1920 Size (SF) 15,264 sf 78.01 / sf 12

#### Summary

The subject property is a mixed use building located in downtown Fargo. The applicant is requesting a reduction in value of 290,700 or 24.4%. The appellant provides a recent sale as support for the requested reduction in value. The property sold in February 2024 with the adjacent parcel for \$1,512,200 or \$69.79/sf.