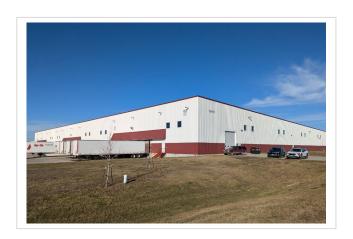

## **Sky Logistics Warehouse**

Parcel Number: 01-5410-00800-000 Owner: County 20 Storage & Transfer Inc

#### Appeal of Assessment for Year: 2023

Name of Applicant: Robert Nelson

**Assessed Value (2023 Tax Year)** 4,924,100

Applicants Requested Value(s) 4,713,000

**General Property Information** 

**Fargo Assessor Recommendation** 

#### **Summary**

The subject property is a warehouse located north of County Highway 20 and west of Interstate 29. The appellant is requesting a reduction of \$211,000, or 4.3%. The appellant provides current construction costs for a similar building to support the requested reduction in value.