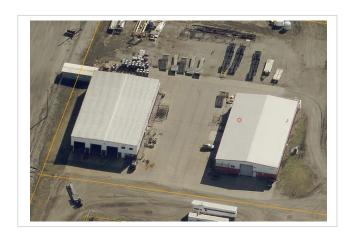

## **Sky Logistics Warehouse**

Parcel Number: 01-5410-00800-000 Owner: County 20 Storage & Transfer Inc

#### Appeal of Assessment for Year: 2023

Name of Applicant: Robert Nelson

**Assessed Value (2023 Tax Year)** 4,924,100

Applicants Requested Value(s) 4,713,000

**General Property Information** 

**Fargo Assessor Recommendation** 

#### **Summary**

The subject property is a warehouse located north of County Highway 20 and west of Interstate 29. The appellant is requesting a reduction of \$211,000, or 4.3%. The appellant provides current construction costs for a similar building to support the requested reduction in value.