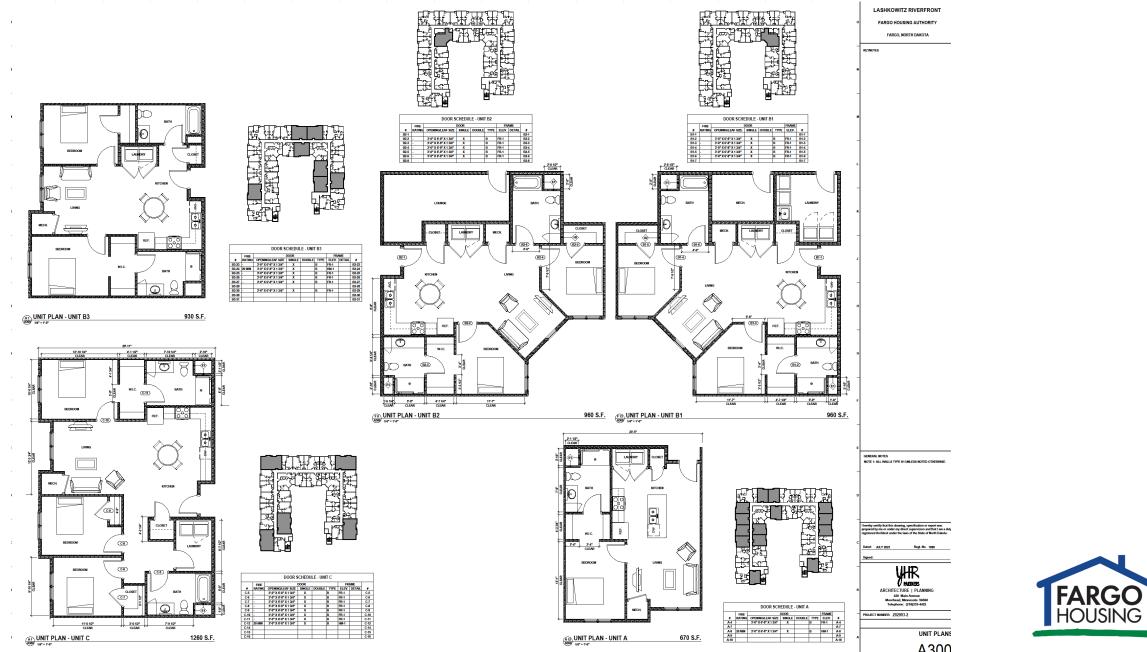

## Lashkowitz Riverfront

- HUD approved 110 Unit replacement for the Lashkowitz Highrise
  - 52-one Bedroom, 36-two bedroom, 22-three bedroom
- Financing consists of
  - 4 and 9 percent Low Income Housing Tax Credits
  - HUD Housing Trust Fund
  - Conventional Mortgage
- 100% of Units will have a Project Based Voucher attached
  - All units will be rented to families at 50% or less of Average Median Income
  - All families will pay 30% of their adjusted income for rent
- After 15-year compliance period FHRA will be sole owner
- FHRA will ground lease property to Lashkowitz Riverfront

A300 C 2023 YHR PARTNERS, LTD.