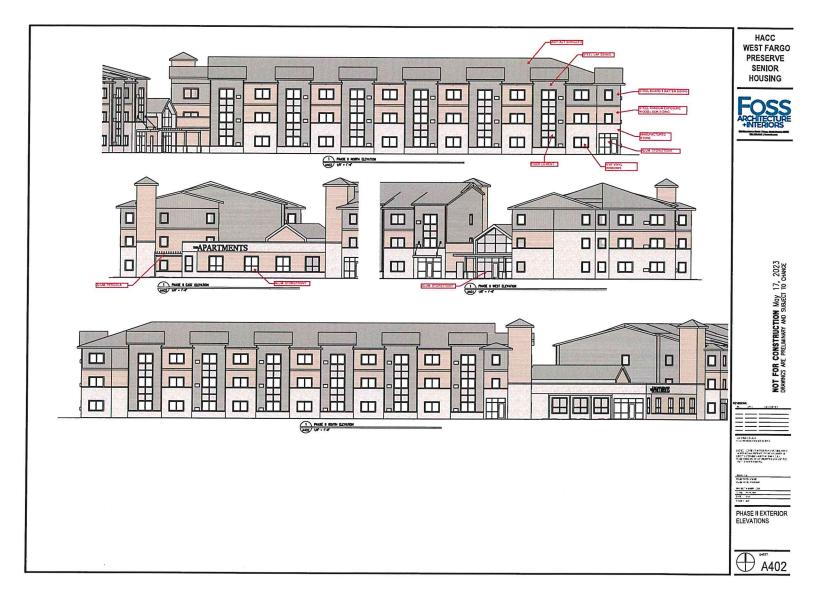

#### **DISCUSSION AND OBSERVATIONS:**

- This project is to be completed in two phases. Thirty-five units and the community space in phase one and 36 units to be completed in phase two.
- Senior Housing continues to grow in need in our region. Currently the Housing Authority has 300+ individuals on their waiting list.
- The land north of the highlighted property for this planned development is also owned by the same party. They plan to sell this property as it remains zoned commercial office space. (2.3 acers)
- A parking reduction was approved for this project with one underground parking spot per unit and an additional 35 surface stalls. It is noted that 70% of residents own a vehicle.

#### STAFF REPORT

- It is estimated that during construction this project will create 107 local jobs. It is estimated that 27 annual local jobs will be supported after construction.
- Neighborhood meetings were held to offer a time for public input and comments. A required 150 sq. ft radius to send letters for response and invitation and the project leaders moved forward with a 300 sq. ft radius for good measure.
  - Goals from meeting to continue to be visually sensitive to single family homes
  - Minimal line of sight impact
  - The fact that it is a three-story building seemed to not be a concern.
  - Design, upkeep, and complimentary building materials were discussed briefly and remain to be a top priority as the project moves forward.