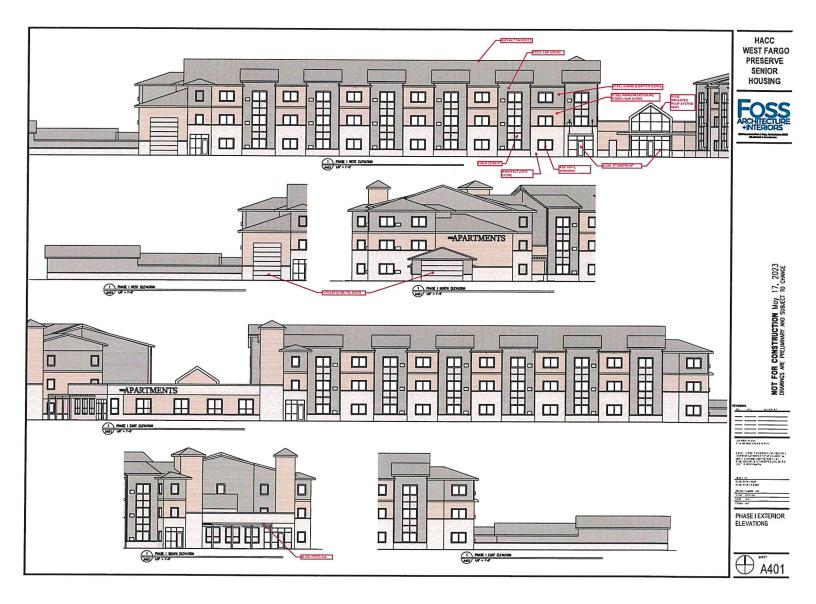

#### **DISCUSSION AND OBSERVATIONS:**

- This project is to be completed in two phases. Thirty-five units and the community space in phase one and 36 units to be completed in phase two.
- Senior Housing continues to grow in need in our region. Currently the Housing Authority has 300+ individuals on their waiting list.
- The land north of the highlighted property for this planned development is also owned by the same party. They plan to sell this property as it remains zoned commercial office space. (2.3 acers)
- A parking reduction was approved for this project with one underground parking spot per unit and an additional 35 surface stalls. It is noted that 70% of residents own a vehicle.

#### STAFF REPORT

- It is estimated that during construction this project will create 107 local jobs. It is estimated that 27 annual local jobs will be supported after construction.
- Neighborhood meetings were held to offer a time for public input and comments. A required 150 sq. ft radius to send letters for response and invitation and the project leaders moved forward with a 300 sq. ft radius for good measure.
  - Goals from meeting to continue to be visually sensitive to single family homes
  - Minimal line of sight impact
  - The fact that it is a three-story building seemed to not be a concern.
  - Design, upkeep, and complimentary building materials were discussed briefly and remain to be a top priority as the project moves forward.