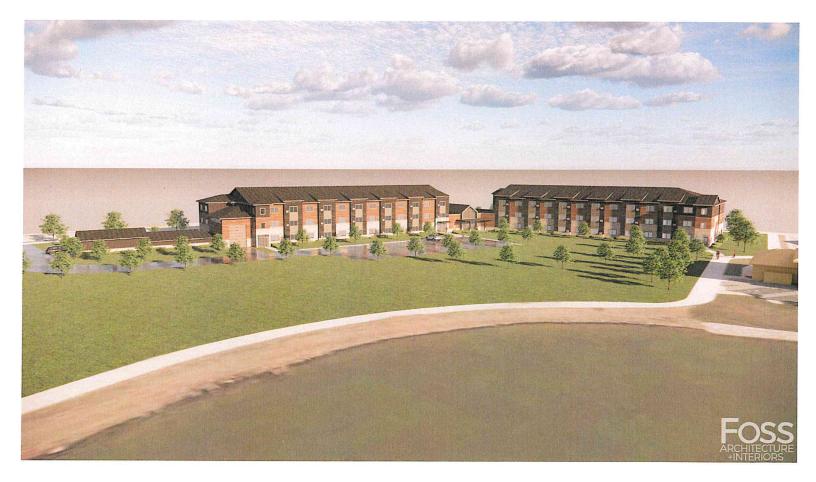

The Housing Authority of Cass County has applied for a PILOT with the City of West Fargo in order to bring additional senior housing to the city.

The new construction projects, Elson Shores I and Elson Shores II will consist of 35 units (3 two-bedroom and 32 one-bedroom units) and 36 units (3 two-bedroom and 33 onebedroom units) in West Fargo, North Dakota. Of the 71 units, 15 will be fully accessible. 46 units will serve those at or below 50% AMI, and the remaining at or below 60% AMI. All units will serve the elderly (62+). Without this incentive, the applicants have stated that they would be unable to complete the project in West Fargo. A public hearing has been scheduled for the August 21, 2023 West Fargo City Commission meeting for any public comment.

#### **PURPOSE:**

The applicant is proposing a Low-Income Senior Housing project. The goal of the project is to provide the community with an additional seventy-one new units for low-income seniors. The applicant group has a waitlist of over 300 seniors for current spaces that are in the community so the recognition that this is an area of need is significant. Additionally, the community is positioned as ideal with the wide number of services it can provide as well as access to medical professionals.

#### **DISCUSSION AND OBSERVATIONS:**

- This project is to be completed in two phases. Thirty-five units and the community space in phase one and 36 units to be completed in phase two.
- Senior Housing continues to grow in need in our region. Currently the Housing Authority has 300+ individuals on their waiting list.
- The land north of the highlighted property for this planned development is also owned by the same party. They plan to sell this property as it remains zoned commercial office space. (2.3 acers)
- A parking reduction was approved for this project with one underground parking spot per unit and an additional 35 surface stalls. It is noted that 70% of residents own a vehicle.