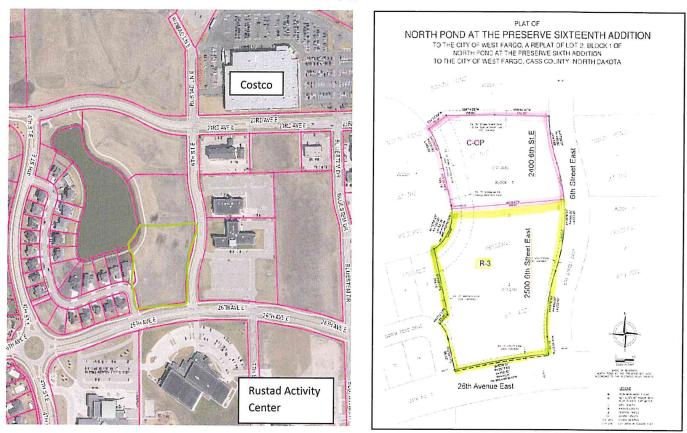

| STATEMENTS OF FACT:                  |                                                                  |
|--------------------------------------|------------------------------------------------------------------|
| Existing Land Use:                   | None                                                             |
| Existing Improvements:               | None                                                             |
| Identified Blight or Slum:           | No                                                               |
| <b>Relocation Requirements:</b>      | None                                                             |
| Current Zoning District(s):          | Rezoned as R3                                                    |
| Total area size:                     | 171,279 Sq Ft 3.932 Acres                                        |
| Adjacent Zoning Districts:           | Commercial Office Park                                           |
| Adjacent street(s):                  | North Pond Drive / 26 <sup>th</sup> Ave E / 6 <sup>th</sup> St E |
| Adjacent Bike/Pedestrian Facilities: | Park pathway                                                     |
| Available Parks/Trail Facilities:    | Block away from Rustad Activity Center                           |

| PROPERTY OWNERSHIP, VALUES, 8       | & LOT SIZES:                                                     |  |  |  |
|-------------------------------------|------------------------------------------------------------------|--|--|--|
| Total number of properties          | 1                                                                |  |  |  |
| Property ID:                        | 02-4605-00020-000                                                |  |  |  |
| Legal Description:                  | Lot 2 BLK 1 North Pond at the Preserve 16 <sup>th</sup> Addition |  |  |  |
| Address:                            | 2500 6 St E West Fargo, ND 58078                                 |  |  |  |
| Lot Size: 171,279 Sq Ft 3.932 Acres |                                                                  |  |  |  |
| Owner:                              | BSI HACC, LLC to be sold to Elson Shores Land LLC                |  |  |  |
| True & Full Value: \$1,712,790      |                                                                  |  |  |  |

### **PROJECT ELIGIBILITY FOR DEVELOPMENT:**

The project is located in a parcel that was rezoned to R3 from light commercial office park. The project would advance the City's economic development goals by providing senior housing in an area where there are over 300 seniors on the waiting list. Many of the objectives as described in the West Fargo 2.0 plan that this project supports include:

#### LAND USE, ZONING, STREET PLANS, DISPLACEMENT OF RESIDENCE OR BUSINESSES:

This parcel is currently vacant. There is no displacement of residences or businesses that would take place due to the renovation or expansion of this property.