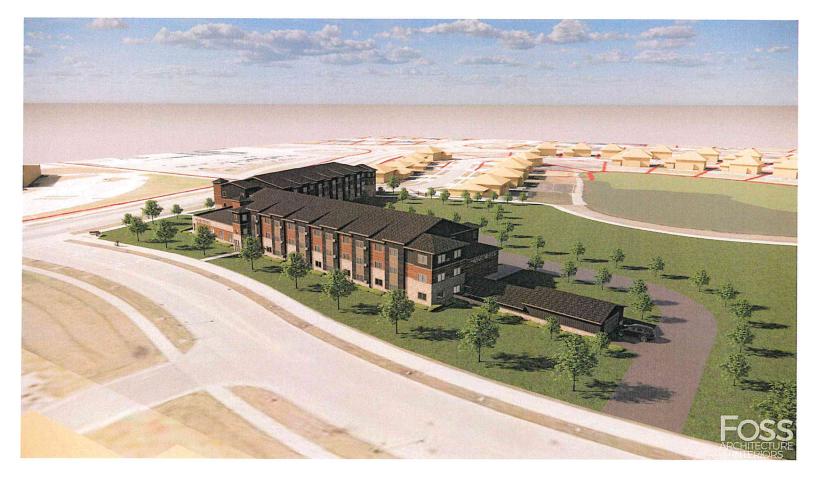

The Housing Authority of Cass County has applied for a PILOT with the City of West Fargo in order to bring additional senior housing to the city.

The new construction projects, Elson Shores I and Elson Shores II will consist of 35 units (3 two-bedroom and 32 one-bedroom units) and 36 units (3 two-bedroom and 33 onebedroom units) in West Fargo, North Dakota. Of the 71 units, 15 will be fully accessible. 46 units will serve those at or below 50% AMI, and the remaining at or below 60% AMI. All units will serve the elderly (62+). Without this incentive, the applicants have stated that they would be unable to complete the project in West Fargo. A public hearing has been scheduled for the August 21, 2023 West Fargo City Commission meeting for any public comment.

#### **PURPOSE:**

The applicant is proposing a Low-Income Senior Housing project. The goal of the project is to provide the community with an additional seventy-one new units for low-income seniors. The applicant group has a waitlist of over 300 seniors for current spaces that are in the community so the recognition that this is an area of need is significant. Additionally, the community is positioned as ideal with the wide number of services it can provide as well as access to medical professionals.

#### **DISCUSSION AND OBSERVATIONS:**

- This project is to be completed in two phases. Thirty-five units and the community space in phase one and 36 units to be completed in phase two.
- Senior Housing continues to grow in need in our region. Currently the Housing Authority has 300+ individuals on their waiting list.
- The land north of the highlighted property for this planned development is also owned by the same party. They plan to sell this property as it remains zoned commercial office space. (2.3 acers)
- A parking reduction was approved for this project with one underground parking spot per unit and an additional 35 surface stalls. It is noted that 70% of residents own a vehicle.