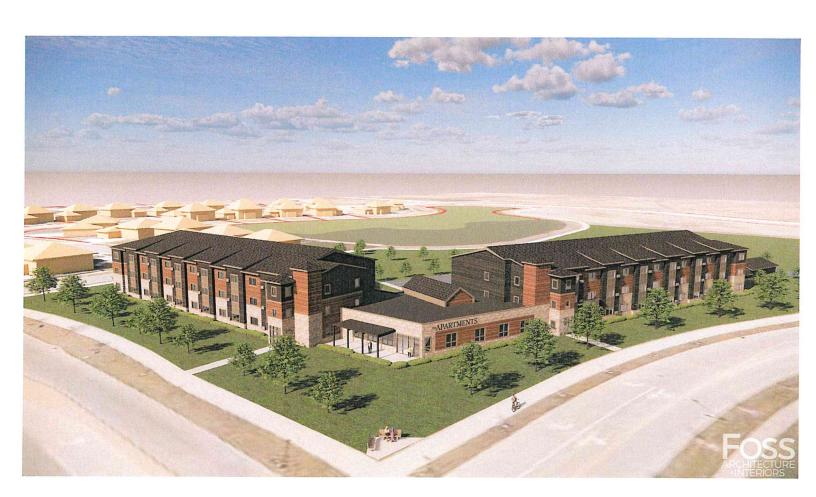

#### **PURPOSE:**

The applicant is proposing a Low-Income Senior Housing project. The goal of the project is to provide the community with an additional seventy-one new units for low-income seniors. The applicant group has a waitlist of over 300 seniors for current spaces that are in the community so the recognition that this is an area of need is significant. Additionally, the community is positioned as ideal with the wide number of services it can provide as well as access to medical professionals.

#### **DISCUSSION AND OBSERVATIONS:**

- This project is to be completed in two phases. Thirty-five units and the community space in phase one and 36 units to be completed in phase two.
- Senior Housing continues to grow in need in our region. Currently the Housing Authority has 300+ individuals on their waiting list.
- The land north of the highlighted property for this planned development is also owned by the same party. They plan to sell this property as it remains zoned commercial office space. (2.3 acers)
- A parking reduction was approved for this project with one underground parking spot per unit and an additional 35 surface stalls. It is noted that 70% of residents own a vehicle.

#### STAFF REPORT

- It is estimated that during construction this project will create 107 local jobs. It is estimated that 27 annual local jobs will be supported after construction.
- Neighborhood meetings were held to offer a time for public input and comments. A required 150 sq. ft radius to send letters for response and invitation and the project leaders moved forward with a 300 sq. ft radius for good measure.
  - Goals from meeting to continue to be visually sensitive to single family homes
  - Minimal line of sight impact
  - The fact that it is a three-story building seemed to not be a concern.
  - Design, upkeep, and complimentary building materials were discussed briefly and remain to be a top priority as the project moves forward.