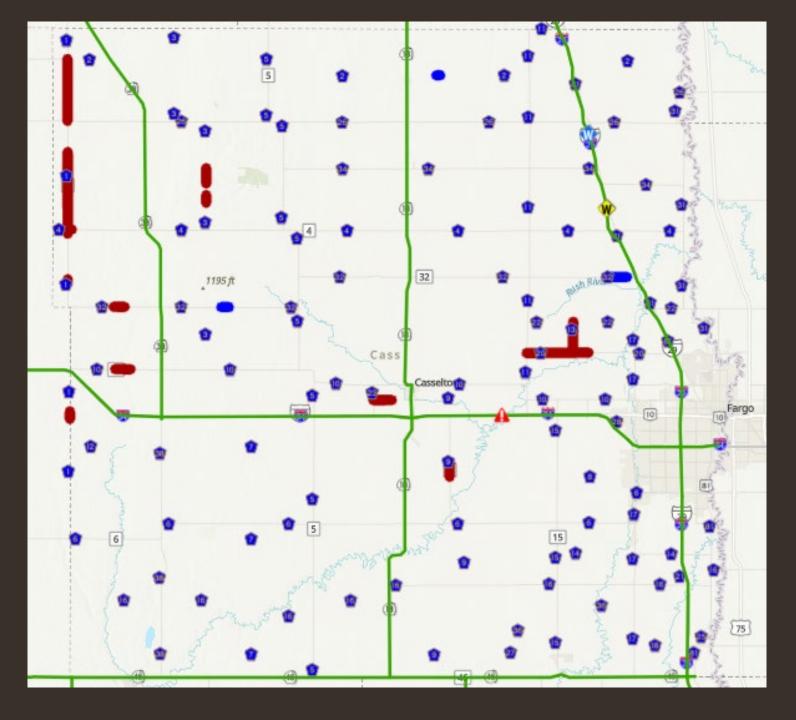

14.2 | 14.1 | 13.3 | 12.3 | 12.4 |      |
|    | Mapleton             | 21.0 | 21.6 | 22.0 | 22.4 | 22.8 | 23.2 | 23.7 | 23.3 | 23.2 | 22.5 | 21.7 | 22.3 |
|    |                      |      |      |      |      |      |      |      |      |      |      |      |      |



## Sandbag Deployment

Empty Sandbag Distribution
31,000 empty sandbags/loads of sand
Filled Sandbag Delivery
4/13/23 - 4/21/23 - 50,000 filled sandbags delivered

 Over the 7500 sandbags went out on 9 separate emergency runs

# Tactical Operations Center and Flood Operations Hours and Meetings



 Tactical Operations Center opened on April 21<sup>st</sup> and closed April 24<sup>th</sup>. Ran from 7a-7p

 After hours calls were sent to the Highway Dept on-call leader

Cass County Road Closures or Water Over the Road





## Cass County Flood Recovery

#### $\diamond$ Roads

- ♦ Assess, measure, document damage
- ♦ Emergency repairs
- ♦ Larger contracted repairs
- Sandbag Facility/Equipment
  - ♦ Return conveyors and hoppers, other rentals
  - ♦ Return City of Fargo Equipment
  - ♦ Clean up and evaluate sandbag storage
- Deployed Sandbags
  - ♦ Pick up full pallets May 1-5 and 8-12
  - $\diamond~$  Used sandbags, notify homeowners, pick up May 1-5 and 8-12