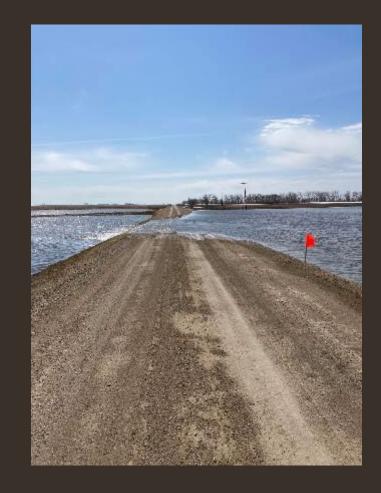

e 7500 sandbags went out on 9 separate emergency runs

# Tactical Operations Center and Flood Operations Hours and Meetings



 Tactical Operations Center opened on April 21<sup>st</sup> and closed April 24<sup>th</sup>. Ran from 7a-7p

 After hours calls were sent to the Highway Dept on-call leader

Cass County Road Closures or Water Over the Road





## Cass County Flood Recovery

#### $\diamond$ Roads

- ♦ Assess, measure, document damage
- ♦ Emergency repairs
- ♦ Larger contracted repairs
- Sandbag Facility/Equipment
  - ♦ Return conveyors and hoppers, other rentals
  - ♦ Return City of Fargo Equipment
  - ♦ Clean up and evaluate sandbag storage
- Deployed Sandbags
  - ♦ Pick up full pallets May 1-5 and 8-12
  - $\diamond~$  Used sandbags, notify homeowners, pick up May 1-5 and 8-12