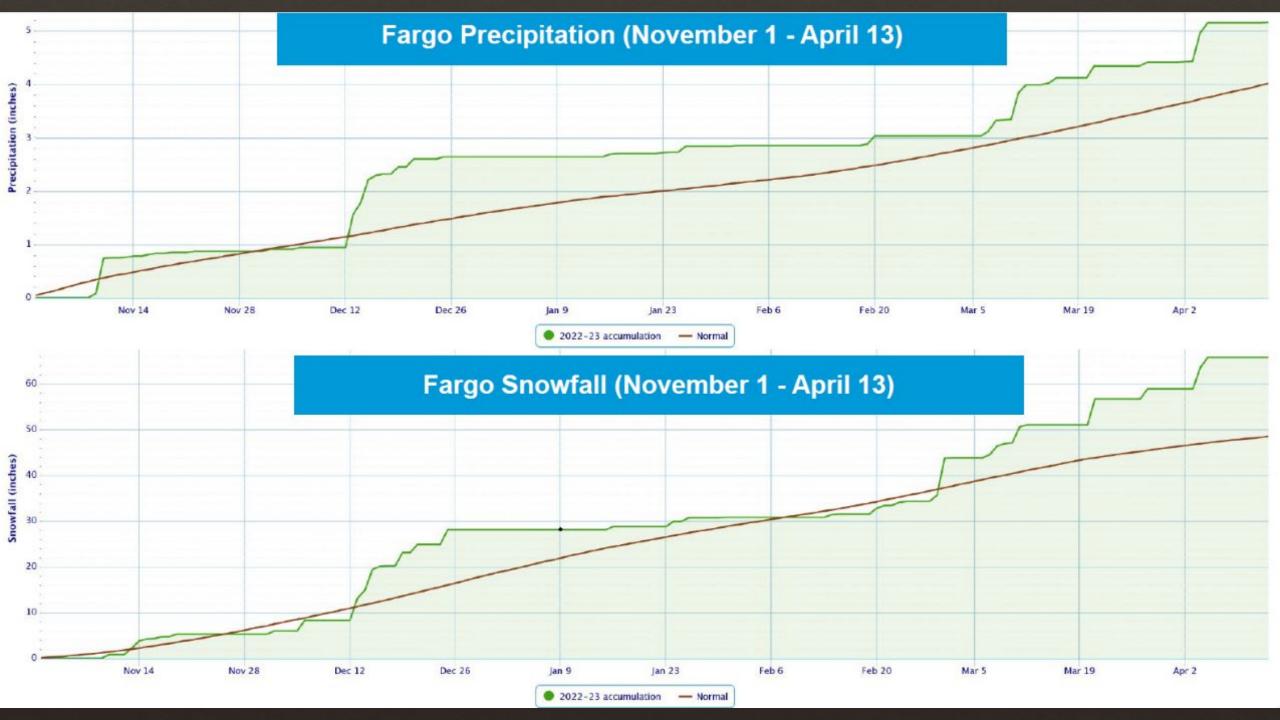

2023 Flood Cass County Flood Outbrief

May 1, 2023



- Cass County Flood Acquisitions: 191 Homes
- Buyouts were homes at greatest risk along the Red River
- Reduced the need for over 750,000 sandbags
- Levee and Road improvements have reduced the need for temporary levees by 2.5 miles for a 39' flood plus 2' freeboard
- 2006 Subdivision Ordinance reduced new homes built in flood prone areas





#### Modeled Snow Depth - March 23, 2023



#### Modeled Snow Depth - April 14, 2023



#### 2023 Flood Forecast April 10th

| Valid March 27, 2023 - June 25, 2023 |      |      |      |      |      |      |      |                            |                             |  |  |
|--------------------------------------|------|------|------|------|------|------|------|----------------------------|-----------------------------|--|--|
| RED RIVER MAINSTEM                   | 95%  | 90%  | 75%  | 50%  | 25%  | 10%  | 5%   |                            |                             |  |  |
| <br>Wahpeton                         | 11.9 | 12.1 | 13.1 | 14.3 | 15.3 | 16.4 | 16.8 | 50% 25%                    | 10% 5%                      |  |  |
| Hickson                              | 27.5 | 28.1