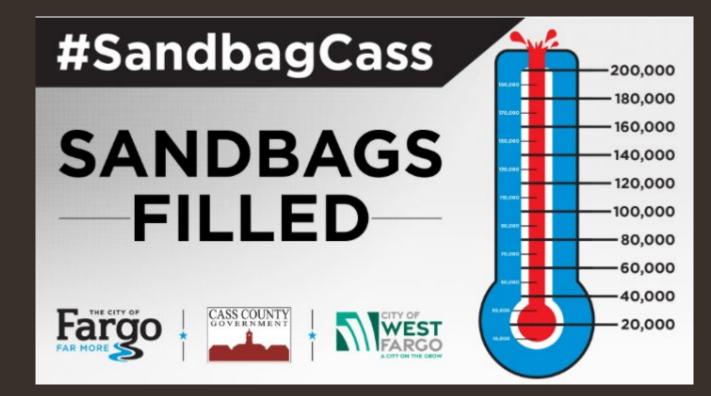

Sandbag Cass Operations

- Sandbag Cass: Goal of 200,000 sandbags
- i. 59,100 sandbags today
- ii. 200,100 total sandbags
- iii. 80,000 total sandbags sent to Fargo