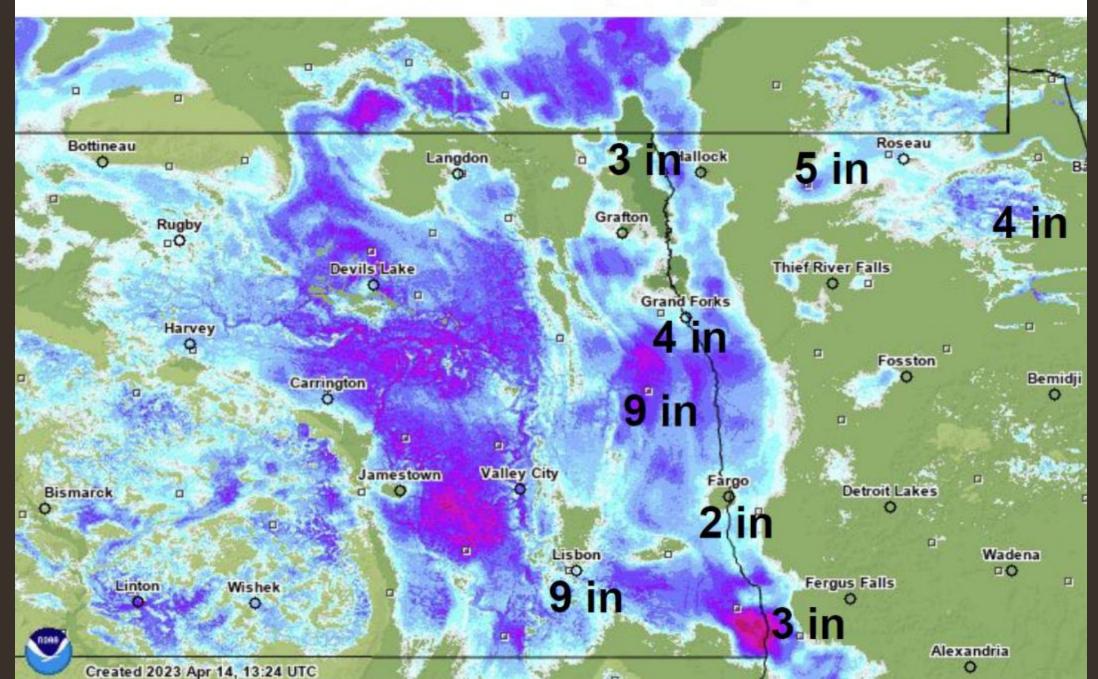

2023 Flood Cass County Flood Outbrief

May 1, 2023



- Cass County Flood Acquisitions: 191 Homes
- Buyouts were homes at greatest risk along the Red River
- Reduced the need for over 750,000 sandbags
- Levee and Road improvements have reduced the need for temporary levees by 2.5 miles for a 39' flood plus 2' freeboard
- 2006 Subdivision Ordinance reduced new homes built in flood prone areas





#### Modeled Snow Depth - March 23, 2023



#### Modeled Snow Depth - April 14, 2023



#### 2023 Flood Forecast April 10th

| Valid March 27, 2023 - June 25, 2023 |      |      |      |      |      |      |      |                            |                             |  |  |
|--------------------------------------|------|------|------|------|------|------|------|----------------------------|-----------------------------|--|--|
| RED RIVER MAINSTEM                   | 95%  | 90%  | 75%  | 50%  | 25%  | 10%  | 5%   |                            |                             |  |  |
| <br>Wahpeton                         | 11.9 | 12.1 | 13.1 | 14.3 | 15.3 | 16.4 | 16.8 | 50% 25%                    | 10% 5%                      |  |  |
| Hickson                              | 27.5 | 28.1 | 30.4 | 32.6 | 34.0 | 35.4 | 36.3 | Little to No               | Widespread