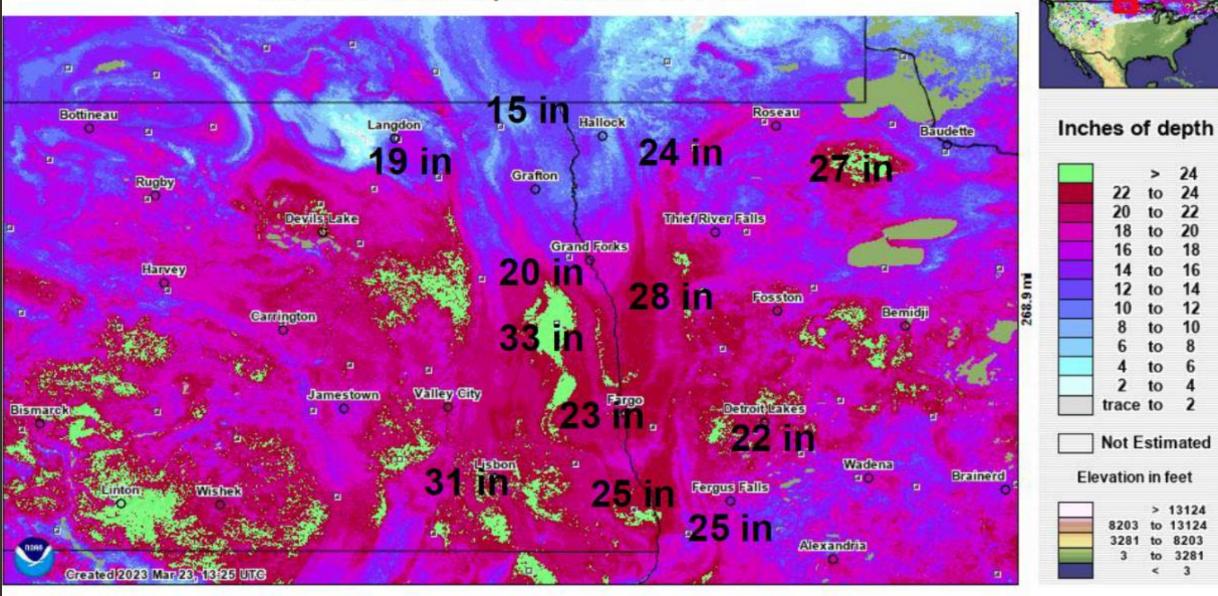

2023 Flood Cass County Flood Outbrief

May 1, 2023



- Cass County Flood Acquisitions: 191 Homes
- Buyouts were homes at greatest risk along the Red River
- Reduced the need for over 750,000 sandbags
- Levee and Road improvements have reduced the need for temporary levees by 2.5 miles for a 39' flood plus 2' freeboard
- 2006 Subdivision Ordinance reduced new homes built in flood prone areas





#### Modeled Snow Depth - March 23, 2023



#### Modeled Snow Depth - April 14, 2023



#### 2023 Flood Forecast April 10th

| Valid March 27, 2023 - June 25, 2023 |      |      |      |      |      |      |      |                            |                             |  |  |
|--------------------------------------|------|------|------|------|------|------|------|----------------------------|-----------------------------|--|--|
| RED RIVER MAINSTEM                   | 95%  | 90%  | 75%  | 50%  | 25%  | 10%  | 5%   |                            |                             |  |  |
| <br>Wahpeton                         | 11.9 | 12.1 | 13.1 | 14.3 | 15.3 | 16.4 | 16.8 | 50% 25%                    | 10% 5%                      |  |  |
| Hickson                              | 27.5 | 28.1 | 30.4 | 32.6 | 34.0 | 35.4 | 36.3 | Little