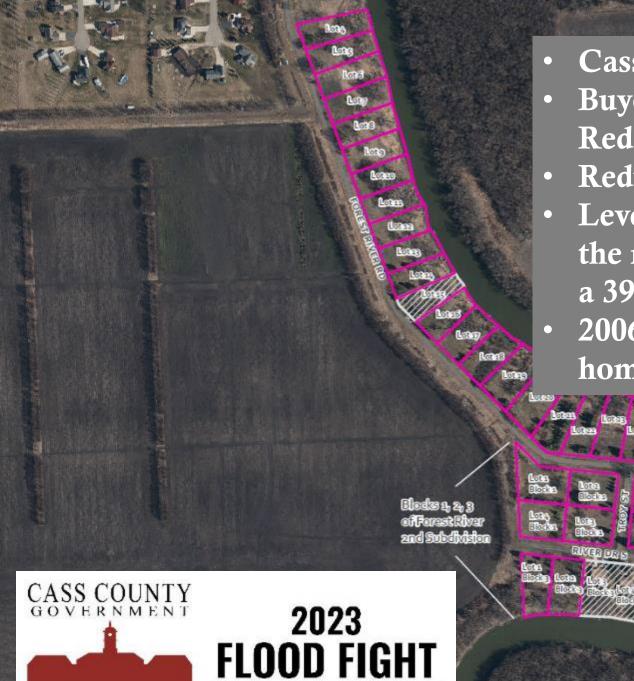

2023 Flood Cass County Flood Outbrief

May 1, 2023

- Cass County Flood Acquisitions: 191 Homes
- Buyouts were homes at greatest risk along the Red River
- Reduced the need for over 750,000 sandbags
- Levee and Road improvements have reduced the need for temporary levees by 2.5 miles for a 39' flood plus 2' freeboard
- 2006 Subdivision Ordinance reduced new homes built in flood prone areas