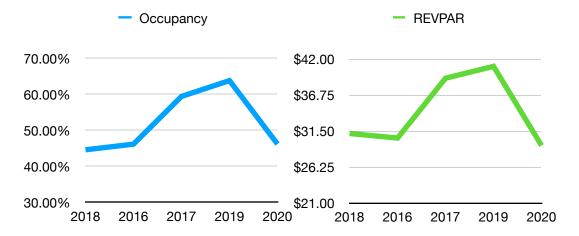

## Fargo MyPlace

The hotel industry measures the strength of a hotel using three key indicators: 1) Occupancy Rate, the percentage of available rooms that were sold through the year; 2) Average Daily Rate (ADR), the average rate paid for rooms sold; and 3) Revenue Per Available Room (RevPAR), which is the product of Occupancy Rate and ADR, and which represents the amount of gross revenue on a per room basis. RevPAR multiplied by the total number of rooms available in a year generates the total gross room revenue for the year.

In general, the financial performance of the Fargo MyPlace improved from 2016 to 2019. In 2020, the performance of the hotel dropped significantly, essentially wiping out the gains in performance since 2016. This drop in performance is likely due to reduced travel during the COVID-19 pandemic.