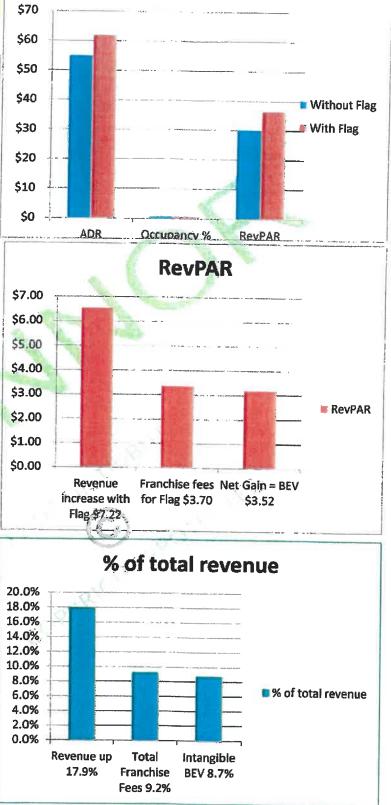

### ADJUSTED MARKET VALUE

\$3,950,000

A significant portion of a hotel's value lies in its flag which provides name recognition, national marketing campaign, reservation system, management, and quality control. These are Intangible Business Enterprise Value (BEV) that must be deducted in order to derive at the taxable real property value. BEV is the Net increase in revenue derived from the flag, less fees paid to the franchise. The Rushmore Approach deducts franchise fees but not additional BEV is under the misconception that intangible Business Value is equal to the fees paid to the franchise. No one would purchase a franchise to have a Net Zero Gain!

### ADJUSTED MARKET VALUE

A significant portion of a hotel's value lies in its flag which provides name recognition, national marketing campaign, reservation system, management, and quality control. These are Intangible Business Enterprise Value (BEV) that must be deducted in order to derive at the taxable real property value. BEV is the Net increase in revenue derived from the flag, less fees paid to the franchise. The Rushmore Approach deducts franchise fees but not additional BEV is under the misconception that intangible Business Value is equal to the fees paid to the franchise. No one would purchase a franchise to have a Net Zero Gain!