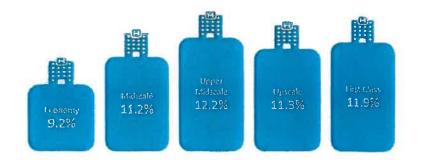

between product types, we note that the costs across product types are generally similar. In addition, despite the fact that a few full-service brands charge royalty fees for F&B facilities, franchise fees for select-service and full-service hotels are generally equitable.

#### FRANCHISE COSTS ACROSS CHAIN SCALES

11

Franchise cost as a percentage of rooms revenue varies across hotel chain scales. The average economy hotel franchise cost as a percentage of rooms revenue was 9.2% (the lowest), somewhat higher for midscale hotels at 11.2%, followed by upscale at 11.3%; however, the upper-midscale and first-class categories led the pack, registering 12.2% and 11.9%, respectively. We note that there is not one particular variable contributing to the upper-midscale's higher franchise costs.





#### ECONOMY

The 15 economy hotel brands that participated in this report had an average total franchise cost relative to rooms revenue of 9.4%. Percentage Gaps Between Brands are Highest among Economy Brands



Among all asset classes, the economy hotels averaged the smallest franchise cost relative to rooms revenue, as mentioned above. RLH Corporations' economy brands, which include Country Hearth Inn, Americas Best Value Inn, GuestHouse, and Knights Inn, had the lowest franchise-fee percentage, less than 6.0% this year, followed by Studio 6 and Motel 6 by G6 Hospitality and SureStay by Best Western. Although SureStay by Best Western has relatively low franchise fees among economy hotels, the brand's overall franchise cost is relatively high due to its higher marketing fee. The bran