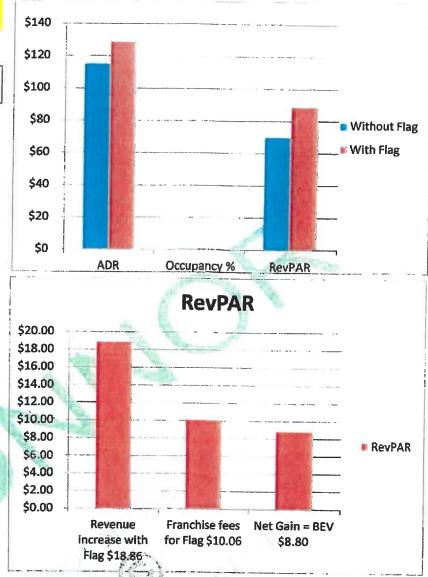

## <u>INCOME ANALYSIS</u> -Industry Income Model

Copyright © Reserved by O'Connor & Associates

| PROPERTY DESCRIPTION                                                                                                                                                                                                            | l:                                                          |                        | Can             | dlewood Suit                                                                                                                                 | tes                                                                                                   | Та       | ax Year 2019                                                                           |
|---------------------------------------------------------------------------------------------------------------------------------------------------------------------------------------------------------------------------------|-------------------------------------------------------------|------------------------|-----------------|----------------------------------------------------------------------------------------------------------------------------------------------|-------------------------------------------------------------------------------------------------------|----------|----------------------------------------------------------------------------------------|
| LOCATION:                                                                                                                                                                                                                       |                                                             |                        | 40 <sup>-</sup> | 14 17th Ave                                                                                                                                  | S                                                                                                     |          | Cass                                                                                   |
| ACCT #<br># of ROOMS<br>YEAR BUILT<br>Class                                                                                                                                                                                     | 01-8652-00200-00<br>96<br>2015<br>Limited Service           | 00                     | Gro             | 2018 Fina<br>2019 Notic<br>ss Revenue<br>Value pe                                                                                            | <b>ed Value</b><br>Multiplier                                                                         |          | <b>\$5,837,000</b><br><b>\$5,837,000</b><br>3.12<br>\$60,802                           |
| Room Revenue<br>OCCUPANCY<br>Average Daily Rate (ADR)<br>REVENUE PER AVAILABLE                                                                                                                                                  | ROOM (RevPAR)                                               |                        | \$<br>\$        | <b>2018</b><br>1,870,775<br>71.5%<br>74.70<br>\$53.59                                                                                        | <b>2017</b><br>\$1,547,045<br>60.3%<br>\$73.27<br>\$44.15                                             |          | <b>2016</b><br>Partial<br>Partial<br>Partial<br>Partial                                |
| INCOME<br>Gross Room Rental Income<br>Less Hotel Occupancy Taxe<br>Plus Other Income<br>Effective Gross Rental Incor<br>Less Intangible BEV (Net Gain a<br>Adjusted taxable portion of r                                        | es (if included in rever<br>me<br>after deducting franchise |                        | uttach          | ed)                                                                                                                                          | 2.00%<br>9.33%                                                                                        | \$ \$ \$ | 1,870,775<br>-<br><u>37,415</u><br>1,908,190<br><b>\$178,034</b><br><b>\$1,730,156</b> |
| EXPENSES (Sources - H                                                                                                                                                                                                           |                                                             | survey of 5            | 400+            | hotels, and va                                                                                                                               | arious CAD mai                                                                                        | nuals    |                                                                                        |
| Rooms, Food & Beverage, t<br>Administrative & General<br>Marketing<br>Utilities<br>Property Operation & Mainte<br>Management Fees<br>Franchise Fees - Royalties p<br>Insurance (depends on area<br>Property Taxes (per location | elephones, others<br>enance<br>portion (per flag)           | J                      |                 | ndustry 38.4<br>Industry 7.8<br>Industry 4.7<br>Industry 3.2<br>Industry 4.2<br>Industry 3.0<br>Industry 3.0<br>Industry ave<br>Industry 0.9 | % to 45.2%<br>% to 7.9%<br>% to 6.6%<br>% to 4.5%<br>% to 4.9%<br>% to 3.3%<br>rage 4.8%<br>% to 1.0% |          |                                                                                        |
| Total expense of effective grades of the serves for Replacement & FF&                                                                                                                                                           |                                                             | <b>68.00%</b><br>3.00% |                 | Industry 67%<br>Industry 29                                                                                                                  |                                                                                                       | \$       | \$1,297,569<br>57,246                                                                  |
| TOTAL EXPENSES<br>NET OPERATING INCO<br>CAP RATE (loaded)                                                                                                                                                                       |                                                             | 9.50%                  |                 | excludin                                                                                                                                     |                                                                                                       | Ŧ        | \$1,354,815<br>\$375,341<br>9.50%                                                      |
| MARKET VALUE (Round<br>DEFERRED MAINTENANC                                                                                                                                                                                      |                                                             |                        |                 |                                                                                                                                              |                                                                                                       |          | \$3,950,000                                                                            |

### ADJUSTED MARKET VALUE

\$3,950,000

A significant portion of a hotel's value lies in its flag which provides name recognition, national marketing campaign, reservation system, management, and quality control. These are Intangible Business Enterprise Value (BEV) that must be deducted in order to derive at the taxable real property value. BEV is the Net increase in revenue derived from the flag, less fees paid to the franchise. The Rushmore Approach deducts franchise fees but not additional BEV is under the misconception that intangible Business Value is equal to the fees paid to the franchise. No one would purchase a franchise to have a Net Zero Gain!