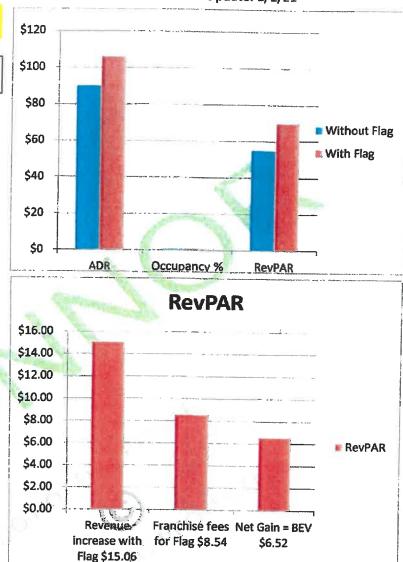

## **INCOME ANALYSIS** - Stabilized Revenue

Copyright © Reserved by O'Connor & Associates

| PROPERTY DESCRIPT                                                                                                                                                                                           | ION:                                                                                          | Candlewood Suit                                                                                                                       | es                                                                                       | Tax Year 2019                                                                                             |
|-------------------------------------------------------------------------------------------------------------------------------------------------------------------------------------------------------------|-----------------------------------------------------------------------------------------------|---------------------------------------------------------------------------------------------------------------------------------------|------------------------------------------------------------------------------------------|-----------------------------------------------------------------------------------------------------------|
| LOCATION:                                                                                                                                                                                                   |                                                                                               | 4014 17th Ave \$                                                                                                                      | 6                                                                                        | Cass                                                                                                      |
| ACCT #<br># of ROOMS<br>YEAR BUILT<br>Class                                                                                                                                                                 | 01-8652-00200-000<br>96<br>2015<br>Limited Service                                            | <b>2018 Fina</b><br><b>2019 Notic</b><br>Gross Revenu<br>Value pe                                                                     | ed Value<br>ue Multiplier                                                                | <b>\$5,837,000</b><br><b>\$5,837,000</b><br>3.12<br>\$60,802                                              |
| Stabilized Revenue<br>OCCUPANCY<br>Average Daily Rate (ADF<br>EVENUE PER AVAILABL                                                                                                                           | ,                                                                                             | <b>2018</b><br>\$1,870,775<br>71.5%<br>\$74.70<br>\$53.59                                                                             | <b>2017</b><br>\$1,547,045<br>60.3%<br>\$73.27<br>\$44.15                                | <b>2016</b><br>Partial<br>Partial<br>Partial<br>Partial                                                   |
| Plus Other Income<br>Effective Gross Rental In<br>Less Intangible BEV (Net Ga<br>Adjusted taxable portion                                                                                                   | axes (if included in revenue<br>icome<br><b>in after deducting franchise fe</b><br>of revenue | es - see attached)                                                                                                                    | 2.00%<br>9.33%                                                                           | \$ 1,708,910<br>\$ -<br><u>\$ 34,178</u><br><u>\$ 1,743,088</u><br><b>\$162,630</b><br><b>\$1,580,458</b> |
| Rooms, Food & Beverag<br>Administrative & Genera<br>Marketing<br>Utilities<br>Property Operation & Ma<br>Management Fees<br>Franchise Fees - Royalti<br>Insurance (depends on a<br>Property Taxes (per loca | intenance<br>es portion (per flag)<br>irea)                                                   | Industry 38.49<br>Industry 38.49<br>Industry 7.89<br>Industry 4.79<br>Industry 3.29<br>Industry 3.09<br>Industry ave<br>Industry 0.99 | % to 45.2%<br>% to 7.9%<br>% to 6.6%<br>% to 4.5%<br>% to 4.9%<br>% to 3.3%<br>rage 4.8% | anuais <i>)</i>                                                                                           |
| Total expense of effectiv<br>Reserves for Replacement &<br>TOTAL EXPENSES<br>NET OPERATING IN<br>CAP RATE (loaded)<br>MARKET VALUE (Re                                                                      | e gross income 68.00<br>FF&E (depends on age) 3.009<br>COME<br>CBRE 9.509                     | % Industry 29<br>excludin                                                                                                             | % to 6%                                                                                  | \$1,185,300<br>\$52,293<br><b>\$1,237,593</b><br><b>\$342,865</b><br>9.50%<br><b>\$3,610,000</b>          |
| DEFERRED MAINTENA                                                                                                                                                                                           | NCE                                                                                           |                                                                                                                                       |                                                                                          |                                                                                                           |

### ADJUSTED MARKET VALUE

A significant portion of a hotel's value lies in its flag which provides name recognition, national marketing campaign, reservation system, management, and quality control. These are Intangible Business Enterprise Value (BEV) that must be deducted in order to derive at the taxable real property value. BEV is the Net increase in revenue derived from the flag, less fees paid to the franchise. The Rushmore Approach deducts franchise fees but not additional BEV is under the misconception that intangible Business Value is equal to the fees paid to the franchise. No one would purchase a franchise to have a Net Zero Gain!