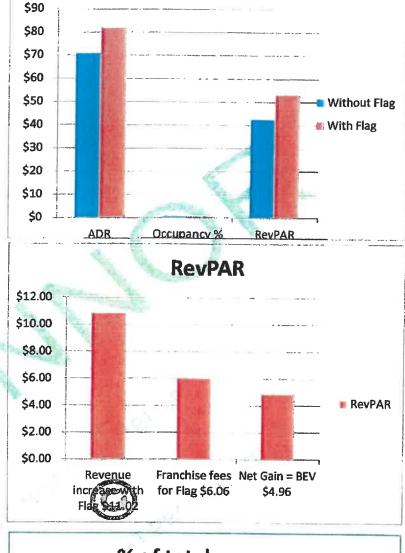

## <u>INCOME ANALYSIS</u> -Industry Income Model

Copyright © Reserved by O'Connor & Associates

| PROPERTY DESCRIPTION                                                                                                                                                                                                            | l:                                                          |                        | Can             | dlewood Suit                                                                                                                                 | tes                                                                                                   | Та       | ax Year 2019                                                                           |
|---------------------------------------------------------------------------------------------------------------------------------------------------------------------------------------------------------------------------------|-------------------------------------------------------------|------------------------|-----------------|----------------------------------------------------------------------------------------------------------------------------------------------|-------------------------------------------------------------------------------------------------------|----------|----------------------------------------------------------------------------------------|
| LOCATION:                                                                                                                                                                                                                       |                                                             |                        | 40 <sup>-</sup> | 14 17th Ave                                                                                                                                  | S                                                                                                     |          | Cass                                                                                   |
| ACCT #<br># of ROOMS<br>YEAR BUILT<br>Class                                                                                                                                                                                     | 01-8652-00200-00<br>96<br>2015<br>Limited Service           | 00                     | Gro             | 2018 Fina<br>2019 Notic<br>ss Revenue<br>Value pe                                                                                            | <b>ed Value</b><br>Multiplier                                                                         |          | <b>\$5,837,000</b><br><b>\$5,837,000</b><br>3.12<br>\$60,802                           |
| Room Revenue<br>OCCUPANCY<br>Average Daily Rate (ADR)<br>REVENUE PER AVAILABLE                                                                                                                                                  | ROOM (RevPAR)                                               |                        | \$<br>\$        | <b>2018</b><br>1,870,775<br>71.5%<br>74.70<br>\$53.59                                                                                        | <b>2017</b><br>\$1,547,045<br>60.3%<br>\$73.27<br>\$44.15                                             |          | <b>2016</b><br>Partial<br>Partial<br>Partial<br>Partial                                |
| INCOME<br>Gross Room Rental Income<br>Less Hotel Occupancy Taxe<br>Plus Other Income<br>Effective Gross Rental Incor<br>Less Intangible BEV (Net Gain a<br>Adjusted taxable portion of r                                        | es (if included in rever<br>me<br>after deducting franchise |                        | uttach          | ed)                                                                                                                                          | 2.00%<br>9.33%                                                                                        | \$ \$ \$ | 1,870,775<br>-<br><u>37,415</u><br>1,908,190<br><b>\$178,034</b><br><b>\$1,730,156</b> |
| EXPENSES (Sources - H                                                                                                                                                                                                           |                                                             | survey of 5            | 400+            | hotels, and va                                                                                                                               | arious CAD mai                                                                                        | nuals    |                                                                                        |
| Rooms, Food & Beverage, t<br>Administrative & General<br>Marketing<br>Utilities<br>Property Operation & Mainte<br>Management Fees<br>Franchise Fees - Royalties p<br>Insurance (depends on area<br>Property Taxes (per location | elephones, others<br>enance<br>portion (per flag)           | J                      |                 | ndustry 38.4<br>Industry 7.8<br>Industry 4.7<br>Industry 3.2<br>Industry 4.2<br>Industry 3.0<br>Industry 3.0<br>Industry ave<br>Industry 0.9 | % to 45.2%<br>% to 7.9%<br>% to 6.6%<br>% to 4.5%<br>% to 4.9%<br>% to 3.3%<br>rage 4.8%<br>% to 1.0% |          |                                                                                        |
| Total expense of effective grades of the serves for Replacement & FF&                                                                                                                                                           |                                                             | <b>68.00%</b><br>3.00% |                 | Industry 67%<br>Industry 29                                                                                                                  |                                                                                                       | \$       | \$1,297,569<br>57,246                                                                  |
| TOTAL EXPENSES<br>NET OPERATING INCO<br>CAP RATE (loaded)                                                                                                                                                                       |                                                             | 9.50%                  |                 | excludin                                                                                                                                     |                                                                                                       | Ŧ        | \$1,354,815<br>\$375,341<br>9.50%                                                      |
| MARKET VALUE (Round<br>DEFERRED MAINTENANC                                                                                                                                                                                      |                                                             |                        |                 |                                                                                                                                              |                                                                                                       |          | \$3,950,000                                                                            |

### ADJUSTED MARKET VALUE

\$3,950,000

A significant portion of a hotel's value lies in its flag which provides name recognition, national marketing campaign, reservation system, management, and quality control. These are Intangible Business Enterprise Value (BEV) that must be deducted in order to derive at the taxable real property value. BEV is the Net increase in revenue derived from the flag, less fees paid to the franchise. The Rushmore Approach deducts franchise fees but not additional BEV is under the misconception that intangible Business Value is equal to the fees paid to the franchise. No one would purchase a franchise to have a Net Zero Gain!