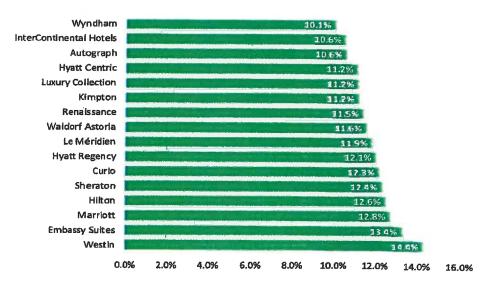

#### **Competing Properties (Assessed Values) Summary**

To test for uniformity among assessments, we studied the assessed valuations of similar properties. The sample set consists of hotel and motel properties that are 'suite style facilities'. We limited our search to those classed above "Economy" per STR research group. There are 9 such properties within Fargo. We found the assessed value range reasonably brackets the subject property. We feel the subject is equalized and fairly valued relative to its competitors.

|                          | 2019 &    | & 2020    | 2021      |          |  |  |  |
|--------------------------|-----------|-----------|-----------|----------|--|--|--|
|                          | Per Room  | Per SF    | Per Room  | Per SF   |  |  |  |
| Maximum                  | \$ 74,726 | \$ 100.70 | \$ 63,518 | \$ 85.60 |  |  |  |
| 3 <sup>rd</sup> Quartile | \$ 62,764 | \$ 97.06  | \$ 53,350 | \$ 82.50 |  |  |  |
| Median                   | \$ 60,175 | \$ 92.38  | \$ 51,149 | \$ 78.52 |  |  |  |
| 1 <sup>st</sup> Quartile | \$ 51,227 | \$ 81.96  | \$ 43,544 | \$ 69.66 |  |  |  |
| Minimum                  | \$ 45,250 | \$ 78.06  | \$ 38,463 | \$ 66.35 |  |  |  |
| Subject                  | \$ 60,175 | \$ 100.70 | \$ 51,149 | \$ 85.60 |  |  |  |