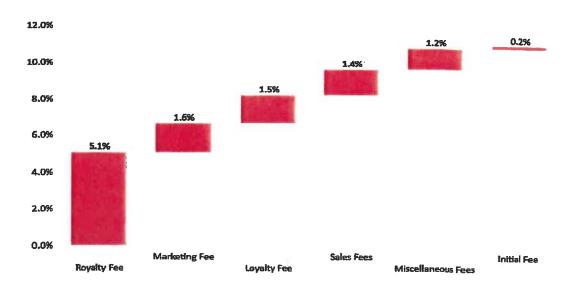

ingHill Suites<br>Full Service<br>Ascend Collection<br>Crowne Plaza<br>Double Tree<br>Hollday Inn | First Class<br>Full Service<br>Autograph<br>Curio<br>Embassy Suites<br>Hilton<br>Hyatt Centric<br>Hyatt Regency<br>InterContinental Hotels<br>Kimpton<br>Le Méridien<br>Luxury Collection<br>Marriott<br>Renaissance<br>Sheraton<br>Waldorf Astoria<br>Westin<br>Wyndham |

Radisson

# **Key Findings**

The following results were derived from the analysis.

#### **AVERAGE FRANCHISE COST TO ROOMS REVENUE**

The following chart illustrates the separate components of an overall franchise cost. HVS has concluded an overall average franchise cost of 10.9%, as well as the average percentage of the initial fee, royalty fee, marketing fee, loyalty fee, sales fees, and miscellaneous fees in rooms revenue.



#### On Average, Initial Fee and Continuous Franchise Costs Total Nearly 10.9% of Rooms Revenue

On average, franchise costs comprise 10.9% of rooms revenue over an initial ten years of operations. The royalty fee comprises the largest portion of the collective franchise costs, followed in decreasing order by the sales fees, marketing fee, loyalty fee,



#### **MEDIAN FRANCHISE COST COMPARISON**

The industry median for a typical franchise cost equaled 11.6%. The following graph illustrates how the median franchise cost compares to each product type reviewed in this report.



#### Minimal Variance in Median Franchise Cost per Product Type

The extended-stay and select-service product type recorded the lowest median costs (as a percentage of rooms revenue), while the highest median cost