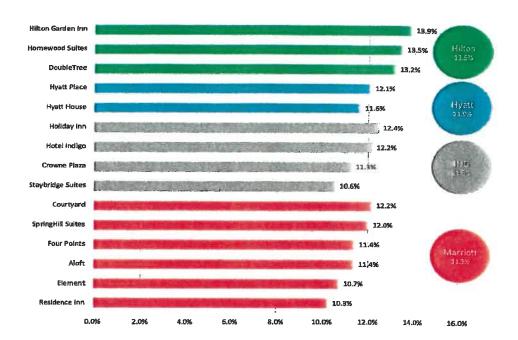

#### **Competing Properties (Assessed Values) Summary**

To test for uniformity among assessments, we studied the assessed valuations of similar properties. The sample set consists of hotel and motel properties that are 'suite style facilities'. We limited our search to those classed above "Economy" per STR research group. There are 9 such properties within Fargo. We found the assessed value range reasonably brackets the subject property. We feel the subject is equalized and fairly valued relative to its competitors.

|                          | 2019 &    | & 2020    | 2021      |          |  |  |  |
|--------------------------|-----------|-----------|-----------|----------|--|--|--|
|                          | Per Room  | Per SF    | Per Room  | Per SF   |  |  |  |
| Maximum                  | \$ 74,726 | \$ 100.70 | \$ 63,518 | \$ 85.60 |  |  |  |
| 3 <sup>rd</sup> Quartile | \$ 62,764 | \$ 97.06  | \$ 53,350 | \$ 82.50 |  |  |  |
| Median                   | \$ 60,175 | \$ 92.38  | \$ 51,149 | \$ 78.52 |  |  |  |
| 1 <sup>st</sup> Quartile | \$ 51,227 | \$ 81.96  | \$ 43,544 | \$ 69.66 |  |  |  |
| Minimum                  | \$ 45,250 | \$ 78.06  | \$ 38,463 | \$ 66.35 |  |  |  |
| Subject                  | \$ 60,175 | \$ 100.70 | \$ 51,149 | \$ 85.60 |  |  |  |