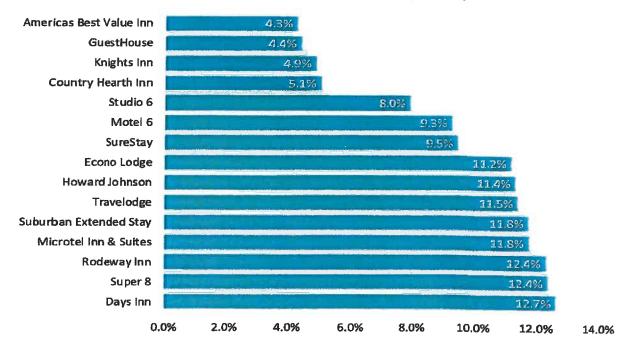

#### **Competing Properties (Assessed Values) Summary**

To test for uniformity among assessments, we studied the assessed valuations of similar properties. The sample set consists of hotel and motel properties that are 'suite style facilities'. We limited our search to those classed above "Economy" per STR research group. There are 9 such properties within Fargo. We found the assessed value range reasonably brackets the subject property. We feel the subject is equalized and fairly valued relative to its competitors.

|                          | 2019 &    | & 2020    | 2021      |          |  |  |  |
|--------------------------|-----------|-----------|-----------|----------|--|--|--|
|                          | Per Room  | Per SF    | Per Room  | Per SF   |  |  |  |
| Maximum                  | \$ 74,726 | \$ 100.70 | \$ 63,518 | \$ 85.60 |  |  |  |
| 3 <sup>rd</sup> Quartile | \$ 62,764 | \$ 97.06  | \$ 53,350 | \$ 82.50 |  |  |  |
| Median                   | \$ 60,175 | \$ 92.38  | \$ 51,149 | \$ 78.52 |  |  |  |
| 1 <sup>st</sup> Quartile | \$ 51,227 | \$ 81.96  | \$ 43,544 | \$ 69.66 |  |  |  |
| Minimum                  | \$ 45,250 | \$ 78.06  | \$ 38,463 | \$ 66.35 |  |  |  |
| Subject                  | \$ 60,175 | \$ 100.70 | \$ 51,149 | \$ 85.60 |  |  |  |