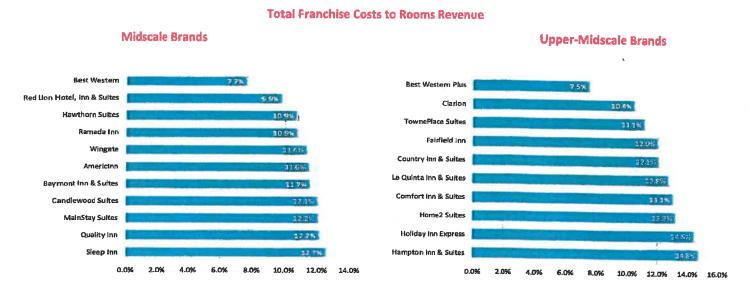

#### **Competing Properties (Assessed Values) Summary**

To test for uniformity among assessments, we studied the assessed valuations of similar properties. The sample set consists of hotel and motel properties that are 'suite style facilities'. We limited our search to those classed above "Economy" per STR research group. There are 9 such properties within Fargo. We found the assessed value range reasonably brackets the subject property. We feel the subject is equalized and fairly valued relative to its competitors.

|                          | 2019 &    | & 2020    | 2021      |          |  |  |  |
|--------------------------|-----------|-----------|-----------|----------|--|--|--|
|                          | Per Room  | Per SF    | Per Room  | Per SF   |  |  |  |
| Maximum                  | \$ 74,726 | \$ 100.70 | \$ 63,518 | \$ 85.60 |  |  |  |
| 3 <sup>rd</sup> Quartile | \$ 62,764 | \$ 97.06  | \$ 53,350 | \$ 82.50 |  |  |  |
| Median                   | \$ 60,175 | \$ 92.38  | \$ 51,149 | \$ 78.52 |  |  |  |
| 1 <sup>st</sup> Quartile | \$ 51,227 | \$ 81.96  | \$ 43,544 | \$ 69.66 |  |  |  |
| Minimum                  | \$ 45,250 | \$ 78.06  | \$ 38,463 | \$ 66.35 |  |  |  |
| Subject                  | \$ 60,175 | \$ 100.70 | \$ 51,149 | \$ 85.60 |  |  |  |