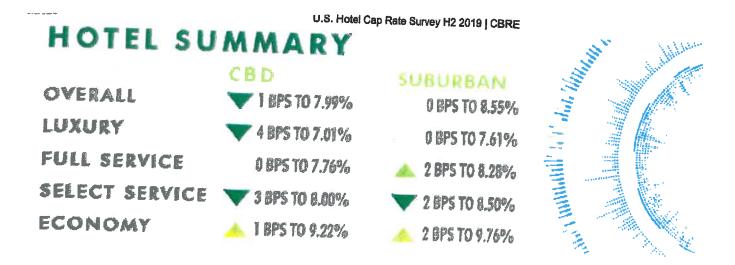

. ACLI and PwC tend to be oriented more toward investment-grade properties.

I appreciate the opportunity to be of service. If I can be of further assistance, please do not hesitate to contact me.

Respectfully submitted,

JUL 122

Glenn Garoon, MAI, CCIM

GG/hs Attachments





| CONE    |    |        |     |    |  |
|---------|----|--------|-----|----|--|
|         |    |        |     |    |  |
|         | ę  |        |     | ₩. |  |
|         |    | ÷<br>đ |     | ~  |  |
|         |    |        |     |    |  |
| H2 2019 |    |        |     |    |  |
|         | in | 9      | f 🖂 |    |  |

CBRE is pleased to present its semiannual U.S. Hotel Cap Rate Survey for H2 2019, which reveals cap rates and pricing trends for hotel property types in major markets across the U.S.

OWNLOAD RE RT



Luxury/Full Service Key Rates

## **Tier | Markets**

| <b>Q</b> Search           | Luxury                                     |         | Full Service                                            |
|---------------------------|--------------------------------------------|---------|---------------------------------------------------------|
|                           | СВЭ                                        |         | SUBURBAN                                                |
|                           | CAP RATES FOR STABILIZED<br>PROPERTIES (%) | CHANGE* | EXPECTED RETURN ON COST FOR VALUE-ADD<br>PROPERTIES {%} |
| Boston                    | 4.00 - 6.50                                |         | 6.50 - 7.50                                             |
| Chicago                   |