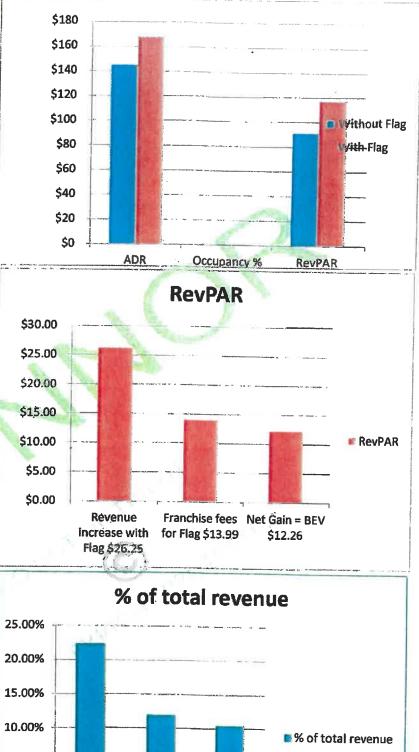

### ADJUSTED MARKET VALUE

\$3,950,000

A significant portion of a hotel's value lies in its flag which provides name recognition, national marketing campaign, reservation system, management, and quality control. These are Intangible Business Enterprise Value (BEV) that must be deducted in order to derive at the taxable real property value. BEV is the Net increase in revenue derived from the flag, less fees paid to the franchise. The Rushmore Approach deducts franchise fees but not additional BEV is under the misconception that intangible Business Value is equal to the fees paid to the franchise. No one would purchase a franchise to have a Net Zero Gain!