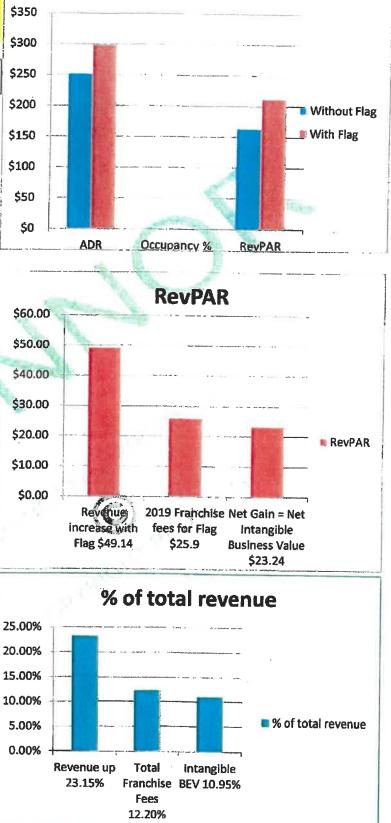

### ADJUSTED MARKET VALUE

\$3,950,000

A significant portion of a hotel's value lies in its flag which provides name recognition, national marketing campaign, reservation system, management, and quality control. These are Intangible Business Enterprise Value (BEV) that must be deducted in order to derive at the taxable real property value. BEV is the Net increase in revenue derived from the flag, less fees paid to the franchise. The Rushmore Approach deducts franchise fees but not additional BEV is under the misconception that intangible Business Value is equal to the fees paid to the franchise. No one would purchase a franchise to have a Net Zero Gain!