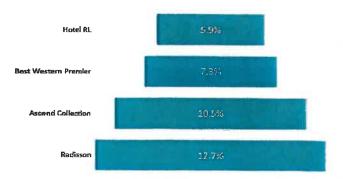

#### **Competing Properties (Assessed Values) Summary**

To test for uniformity among assessments, we studied the assessed valuations of similar properties. The sample set consists of hotel and motel properties that are 'suite style facilities'. We limited our search to those classed above "Economy" per STR research group. There are 9 such properties within Fargo. We found the assessed value range reasonably brackets the subject property. We feel the subject is equalized and fairly valued relative to its competitors.

|                          | 2019 &    | & 2020    | 2021      |          |  |  |  |
|--------------------------|-----------|-----------|-----------|----------|--|--|--|
|                          | Per Room  | Per SF    | Per Room  | Per SF   |  |  |  |
| Maximum                  | \$ 74,726 | \$ 100.70 | \$ 63,518 | \$ 85.60 |  |  |  |
| 3 <sup>rd</sup> Quartile | \$ 62,764 | \$ 97.06  | \$ 53,350 | \$ 82.50 |  |  |  |
| Median                   | \$ 60,175 | \$ 92.38  | \$ 51,149 | \$ 78.52 |  |  |  |
| 1 <sup>st</sup> Quartile | \$ 51,227 | \$ 81.96  | \$ 43,544 | \$ 69.66 |  |  |  |
| Minimum                  | \$ 45,250 | \$ 78.06  | \$ 38,463 | \$ 66.35 |  |  |  |
| Subject                  | \$ 60,175 | \$ 100.70 | \$ 51,149 | \$ 85.60 |  |  |  |