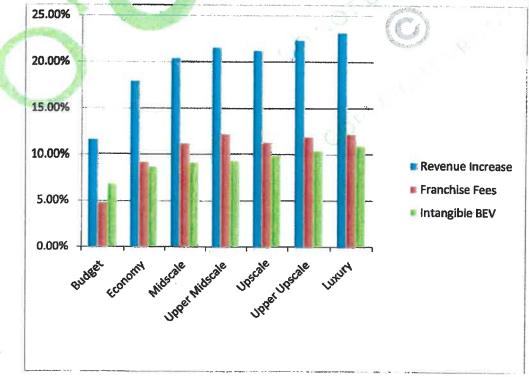

### ADJUSTED MARKET VALUE

\$3,950,000

A significant portion of a hotel's value lies in its flag which provides name recognition, national marketing campaign, reservation system, management, and quality control. These are Intangible Business Enterprise Value (BEV) that must be deducted in order to derive at the taxable real property value. BEV is the Net increase in revenue derived from the flag, less fees paid to the franchise. The Rushmore Approach deducts franchise fees but not additional BEV is under the misconception that intangible Business Value is equal to the fees paid to the franchise. No one would purchase a franchise to have a Net Zero Gain!