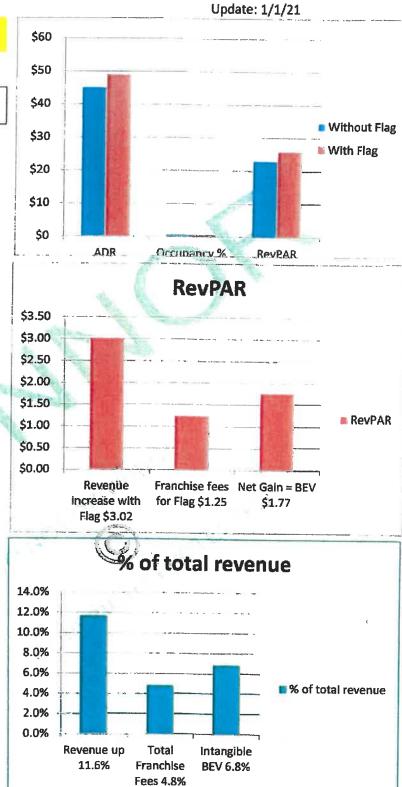

### ADJUSTED MARKET VALUE

\$3,950,000

A significant portion of a hotel's value lies in its flag which provides name recognition, national marketing campaign, reservation system, management, and quality control. These are Intangible Business Enterprise Value (BEV) that must be deducted in order to derive at the taxable real property value. BEV is the Net increase in revenue derived from the flag, less fees paid to the franchise. The Rushmore Approach deducts franchise fees but not additional BEV is under the misconception that intangible Business Value is equal to the fees paid to the franchise. No one would purchase a franchise to have a Net Zero Gain!

### ADJUSTED MARKET VALUE

A significant portion of a hotel's value lies in its flag which provides name recognition, national marketing campaign, reservation system, management, and quality control. These are Intangible Business Enterprise Value (BEV) that must be deducted in order to derive at the taxable real property value. BEV is the Net increase in revenue derived from the flag, less fees paid to the franchise. The Rushmore Approach deducts franchise fees but not additional BEV is under the misconception that intangible Business Value is equal to the fees paid to the franchise. No one would purchase a franchise to have a Net Zero Gain!