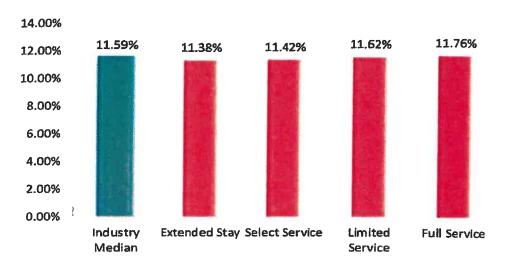

st. HVS has concluded an overall average franchise cost of 10.9%, as well as the average percentage of the initial fee, royalty fee, marketing fee, loyalty fee, sales fees, and miscellaneous fees in rooms revenue.



#### On Average, Initial Fee and Continuous Franchise Costs Total Nearly 10.9% of Rooms Revenue

On average, franchise costs comprise 10.9% of rooms revenue over an initial ten years of operations. The royalty fee comprises the largest portion of the collective franchise costs, followed in decreasing order by the sales fees, marketing fee, loyalty fee,



#### **MEDIAN FRANCHISE COST COMPARISON**

The industry median for a typical franchise cost equaled 11.6%. The following graph illustrates how the median franchise cost compares to each product type reviewed in this report.



#### Minimal Variance in Median Franchise Cost per Product Type

The extended-stay and select-service product type recorded the lowest median costs (as a percentage of rooms revenue), while the highest median cost ratios were recorded by limited-service and full-service hotels.

However, the spread between the medians per product type is minimal; the median full-service franchise cost (the highest) is just 0.4% more than the median cost to franchise an extended-stay brand (the lowest). While these ratios automatically adjust for RevPAR differences between product types, we note that the costs across product types are generally similar. In addition, despite the fact that a few full-service brands charge royalty fees for F&B facilities, franchise fees for select-service and full-service ho