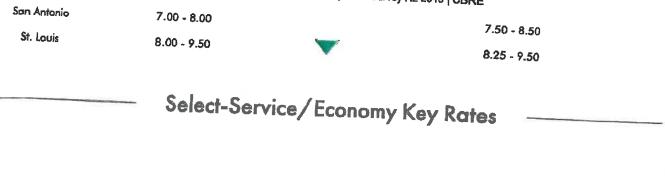

- 8.25                                |         | 7.00 - 8.25                                             |
| Phoenix                 | 7.50 - 7.75                                |         | 7.75 - 8.50                                             |
| Portland                | 7.00 - 8.25                                |         | 7.75 - 8.00                                             |
| Tampa                   |                                            | V       | 8.00 - 8.75                                             |
|                         | 7.00 - 8.00                                |         | 7.25 - 8.50                                             |

https://www.cbre.us/research-and-reports/US-Hotel-Cap-Rate-Survey\_H2-2010#1000



U.S. Hotel Cap Rate Survey H2 2019 | CBRE



| Tier II                 | Markets                                        |         | Tier I Tier II T                  |
|-------------------------|------------------------------------------------|---------|-----------------------------------|
| Q. Search               | Select-Service                                 |         | Economy                           |
|                         | CBD CAP RATES FOR STABILIZED<br>PROPERTIES (%) | CHANGE* | SUBURBAN CAP RATES FOR STABILIZED |
| Atlanta                 | 7.75 - 9.00                                    |         | PROPERTIES (%)                    |
| Austin                  | 7.75 - 9.00                                    |         | 8.25 - 9.50                       |
| Baltimore               | 7.50 - 8.50