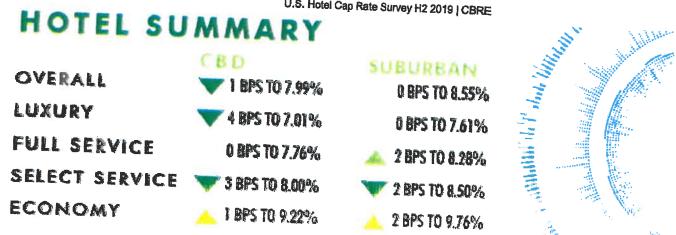

|
| Seattle                   | 6.00 - 6.50                                |         | 6.25 - B.00                                             |

https://www.cbre.us/research-and-reports/US-Hotel-Cap-Rate-Survey-H2-2019#jump1

Tier I Tier II

| *        |             |  |
|----------|-------------|--|
|          | 6.50 - 7.50 |  |
|          | 7.75 - 9.00 |  |
|          | 7.50 - 8.50 |  |
|          | 7.00 - 8.00 |  |
|          | 7.50 - 8.50 |  |
|          | 7.00 - 7.75 |  |
| <b>W</b> | 6.25 - 7.50 |  |
|          | 7.25 - 9.00 |  |
|          | 6.25 - 8.00 |  |
|          | 6.25 - 8.00 |  |
|          | 7.50 - 8.50 |  |
|          | 7.00 - 7.75 |  |
|          | 8.25 - 9.00 |  |
| A        | 6.25 - 8.00 |  |
|          | 6.50 - 7.50 |  |

## HOTEL SUMMARY



Luxury/Full Service Key Rates

## **Tier I Markets**

**Q** Search

Boston

Chicago

N. CA: Oakland

N. CA: San

Francisco N. CA: San Jose

NY: N. New Jersey

NY: New York City

S. CA: Inland

Empire S. CA: Los Angeles

S. CA: Orange

County S. FL: Ft.

Louderdale S. FL: Miami

S. FL: West Palm

Beach San Diego

Seattle

| rkets                                      |         | Tier I Tier II T                                        |
|--------------------------------------------|---------|---------------------------------------------------------|
| Luxury                                     |         | Full Service                                            |
| CBD                                        |         | SUBURBAN                                                |
| CAP RATES FOR