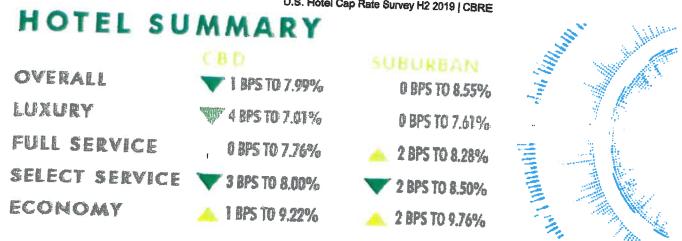

er I Tier II Select-Service Economy **Q** Search CBD AP RATES FOR STABILIZED SUBURBAN CAP RATES FOR STABILIZED **PROPERTIES (%)** CHANGE\* PROPERTIES (%) Atlanta 8.50 - 9.75 9.50 - 11.00 Austin 8.50 - 9.75 9.50 - 11.00 Baltimore 8.00 - 9.50 8.50 - 10.00 Dallas/Ft. Worth 8.00 - 10.00 8.50 - 11.00 Denver 8.25 - 9.00 8.50 - 9.50 Houston 8.50 - 10.75 9.00 - 10.75 Las Vegas 9.00 - 10.00 9.00 - 10.00 Minneapolis/St. 8.50 - 10.50 Paul 4 9.50 - 11.00 Nashville 9.50 - 10.50 10.00 - 10.75 Orlando 9.00 - 10.00 9.25 - 10.00 Philadelphia 8.75 - 9.25 10.00 - 10.50 Phoenix 8.75 - 9.00 9.25 - 9.50 Portland 9.00 - 9.75 9.50 - 10.50 Tampa 9.00 - 10.00 9.25 - 10.00

Explore the Cap Rate Survey by Product

https://www.cbre.us/research-and-reports/US-Hotel-Cap-Rats-Survey-H2-2019#jump1

72

### HOTEL SUMMARY



Luxury/Full Service Key Rates

| Tier             | III Markets                                 |               | Tier I Tier II                                          |
|------------------|---------------------------------------------|---------------|---------------------------------------------------------|
|                  | Luxury                                      |               | Full Service                                            |
| <b>Q</b> Search  | CBD                                         |               | SUBURBAN                                                |
|                  | Cap rates for stabilized properties<br>(%)  | CHANGE*       | EXPECTED RETURN ON COST FOR VALUE-ADD<br>PROPERTIES (%) |
| Albuquerque      | 7.25 - 8.25