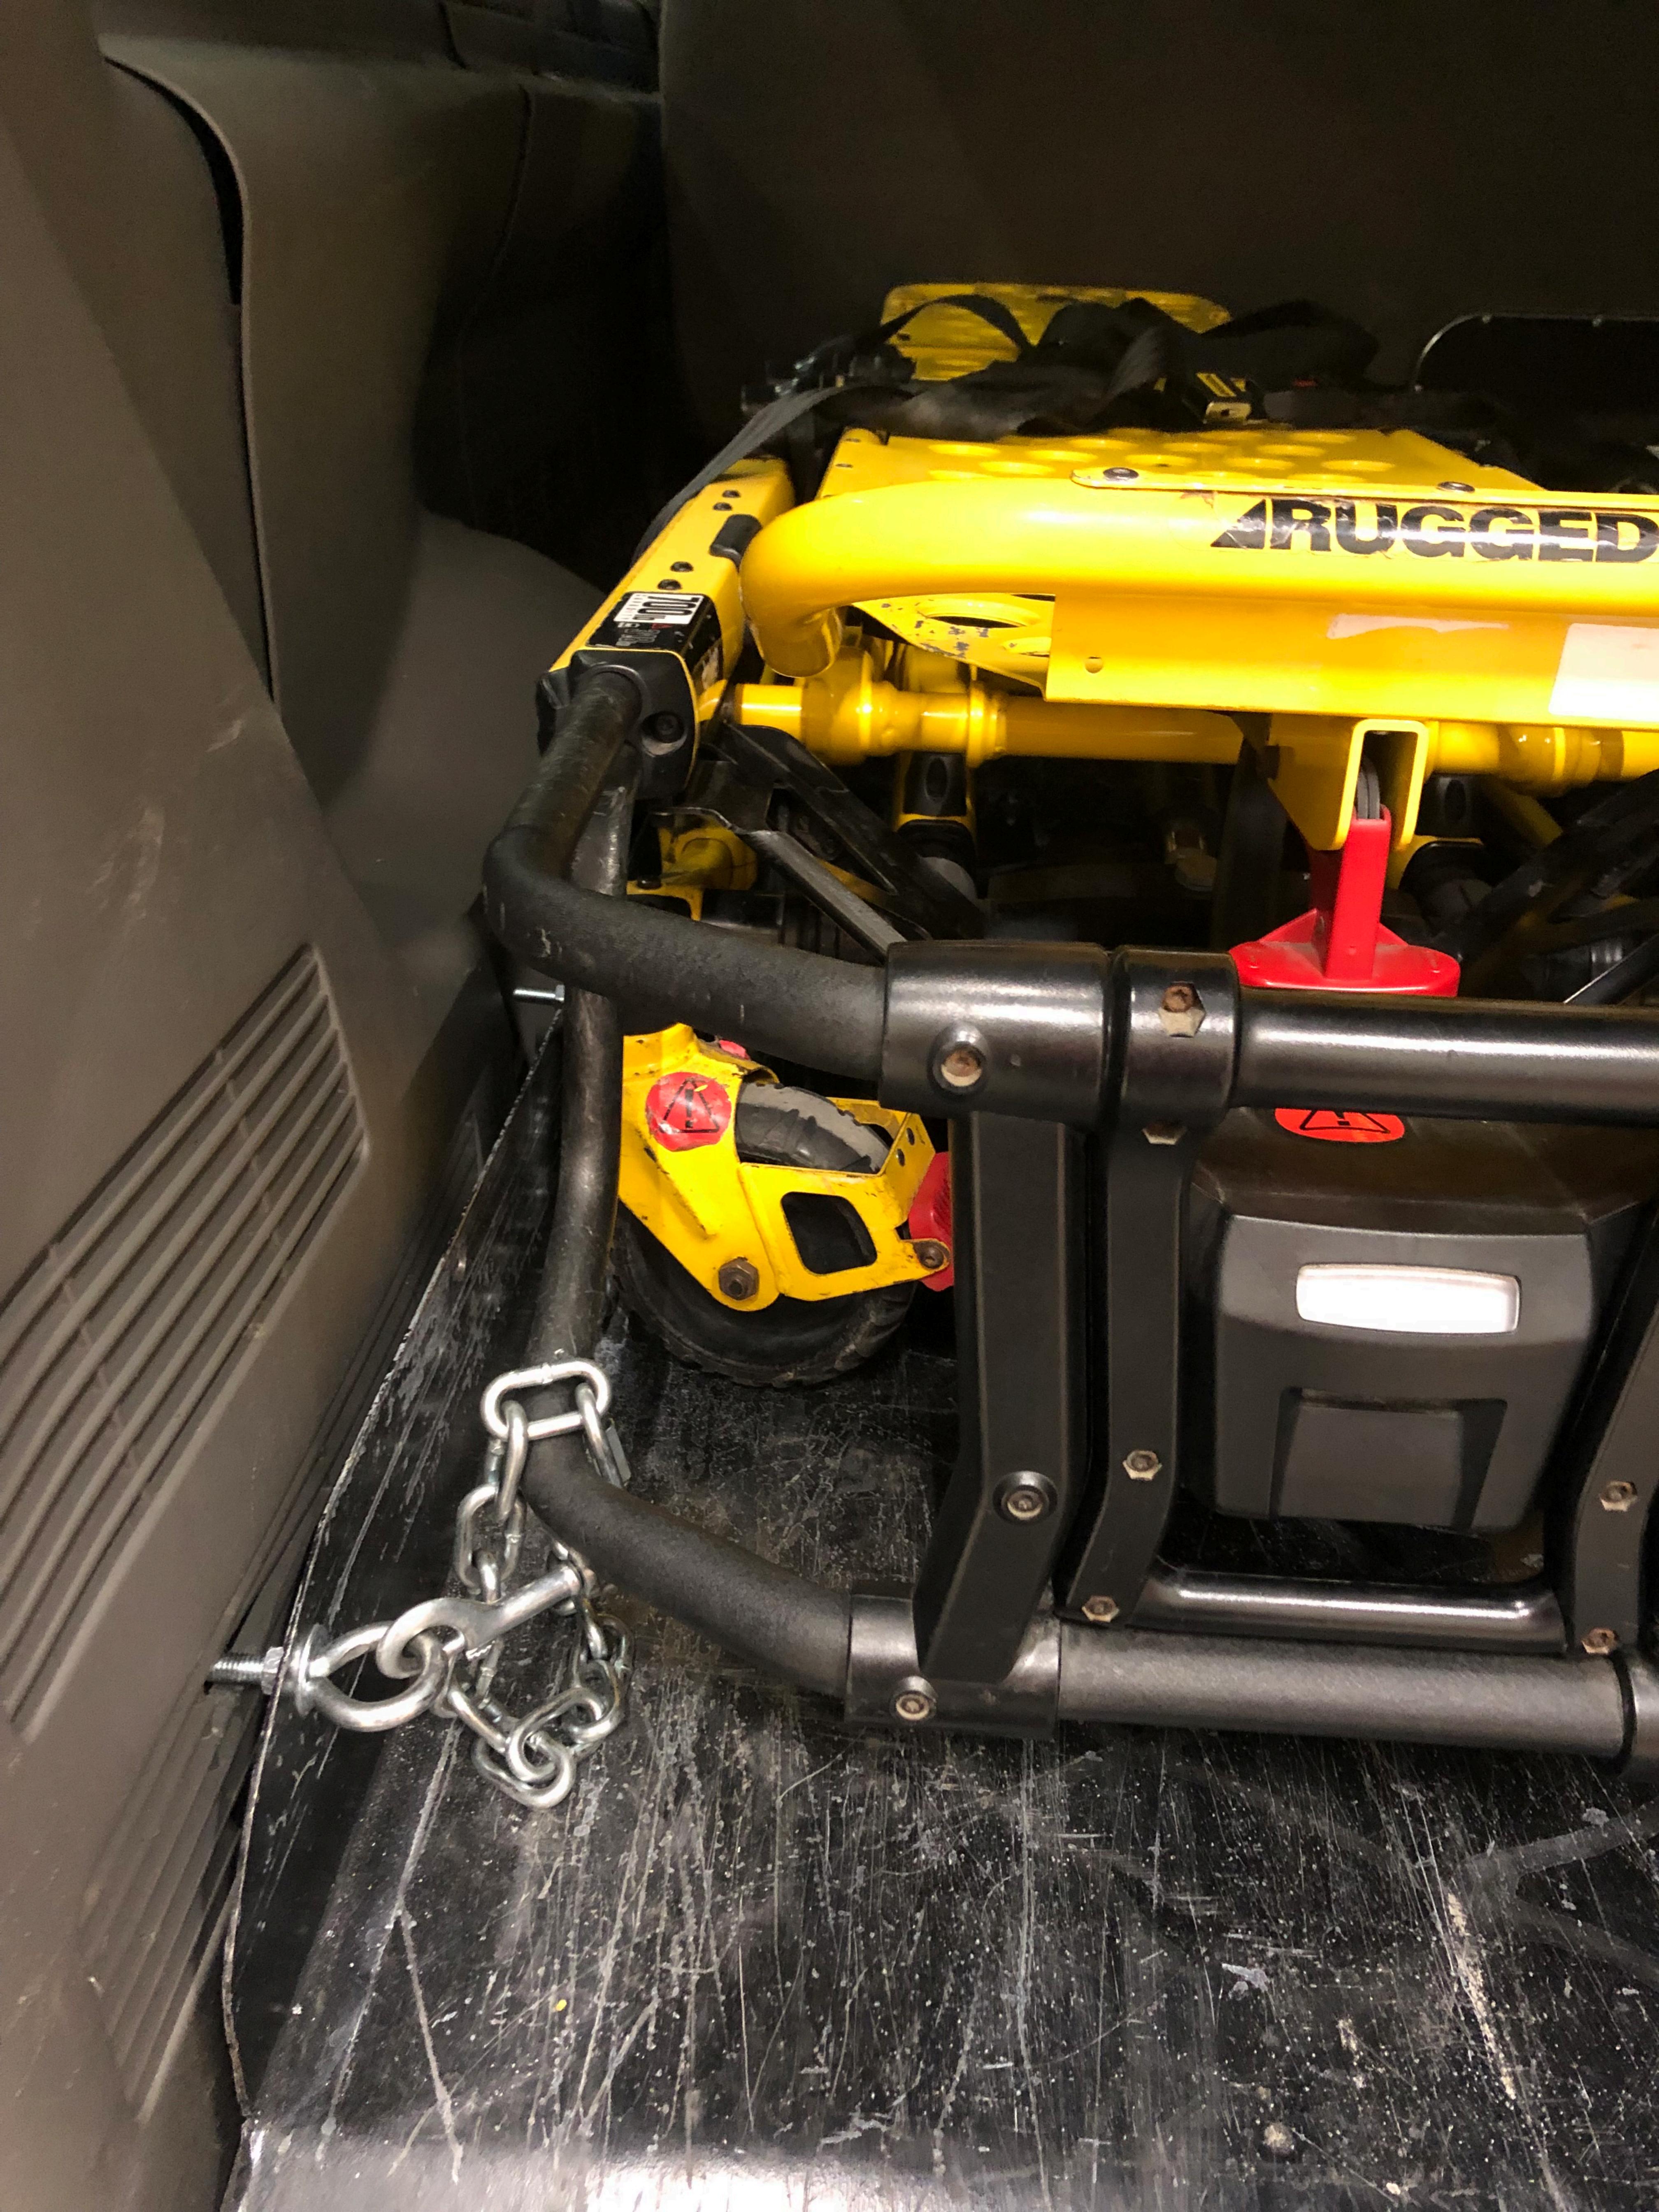

Aside from lacking the lift-assist equipment, the current vehicle with capacity to transport two bodies has challenges. The mechanism to hold one gurney in-place during transport is a lock and a chain anchoring it to the side of the van. When a second gurney is transported, the second one is not anchored in place.