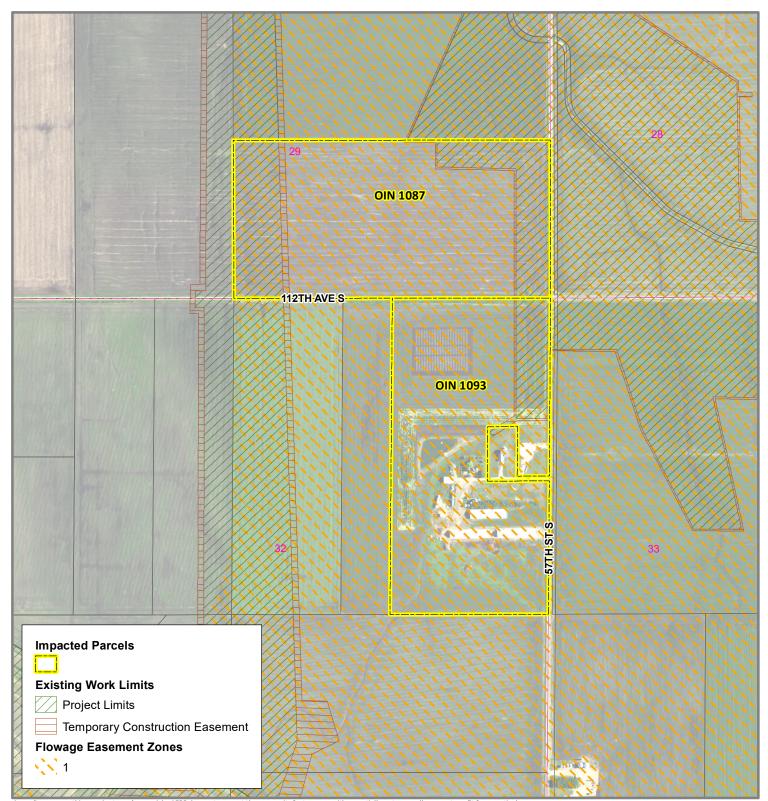

#### **Property Need**

The parcels are within the Drain 27 Southern Embankment area associated with the Project. The Diversion Authority is required to obtain a portion of the parcels for the area.

#### Valuation and Negotiation Summary:

| Appraisal Value / Date | \$367,050 – January 2021                        |
|------------------------|-------------------------------------------------|
|                        | 30.923 acres times \$11,787 per acre- \$364,500 |
|                        | 2.862 acres of TCE- \$2550                      |
|                        |                                                 |