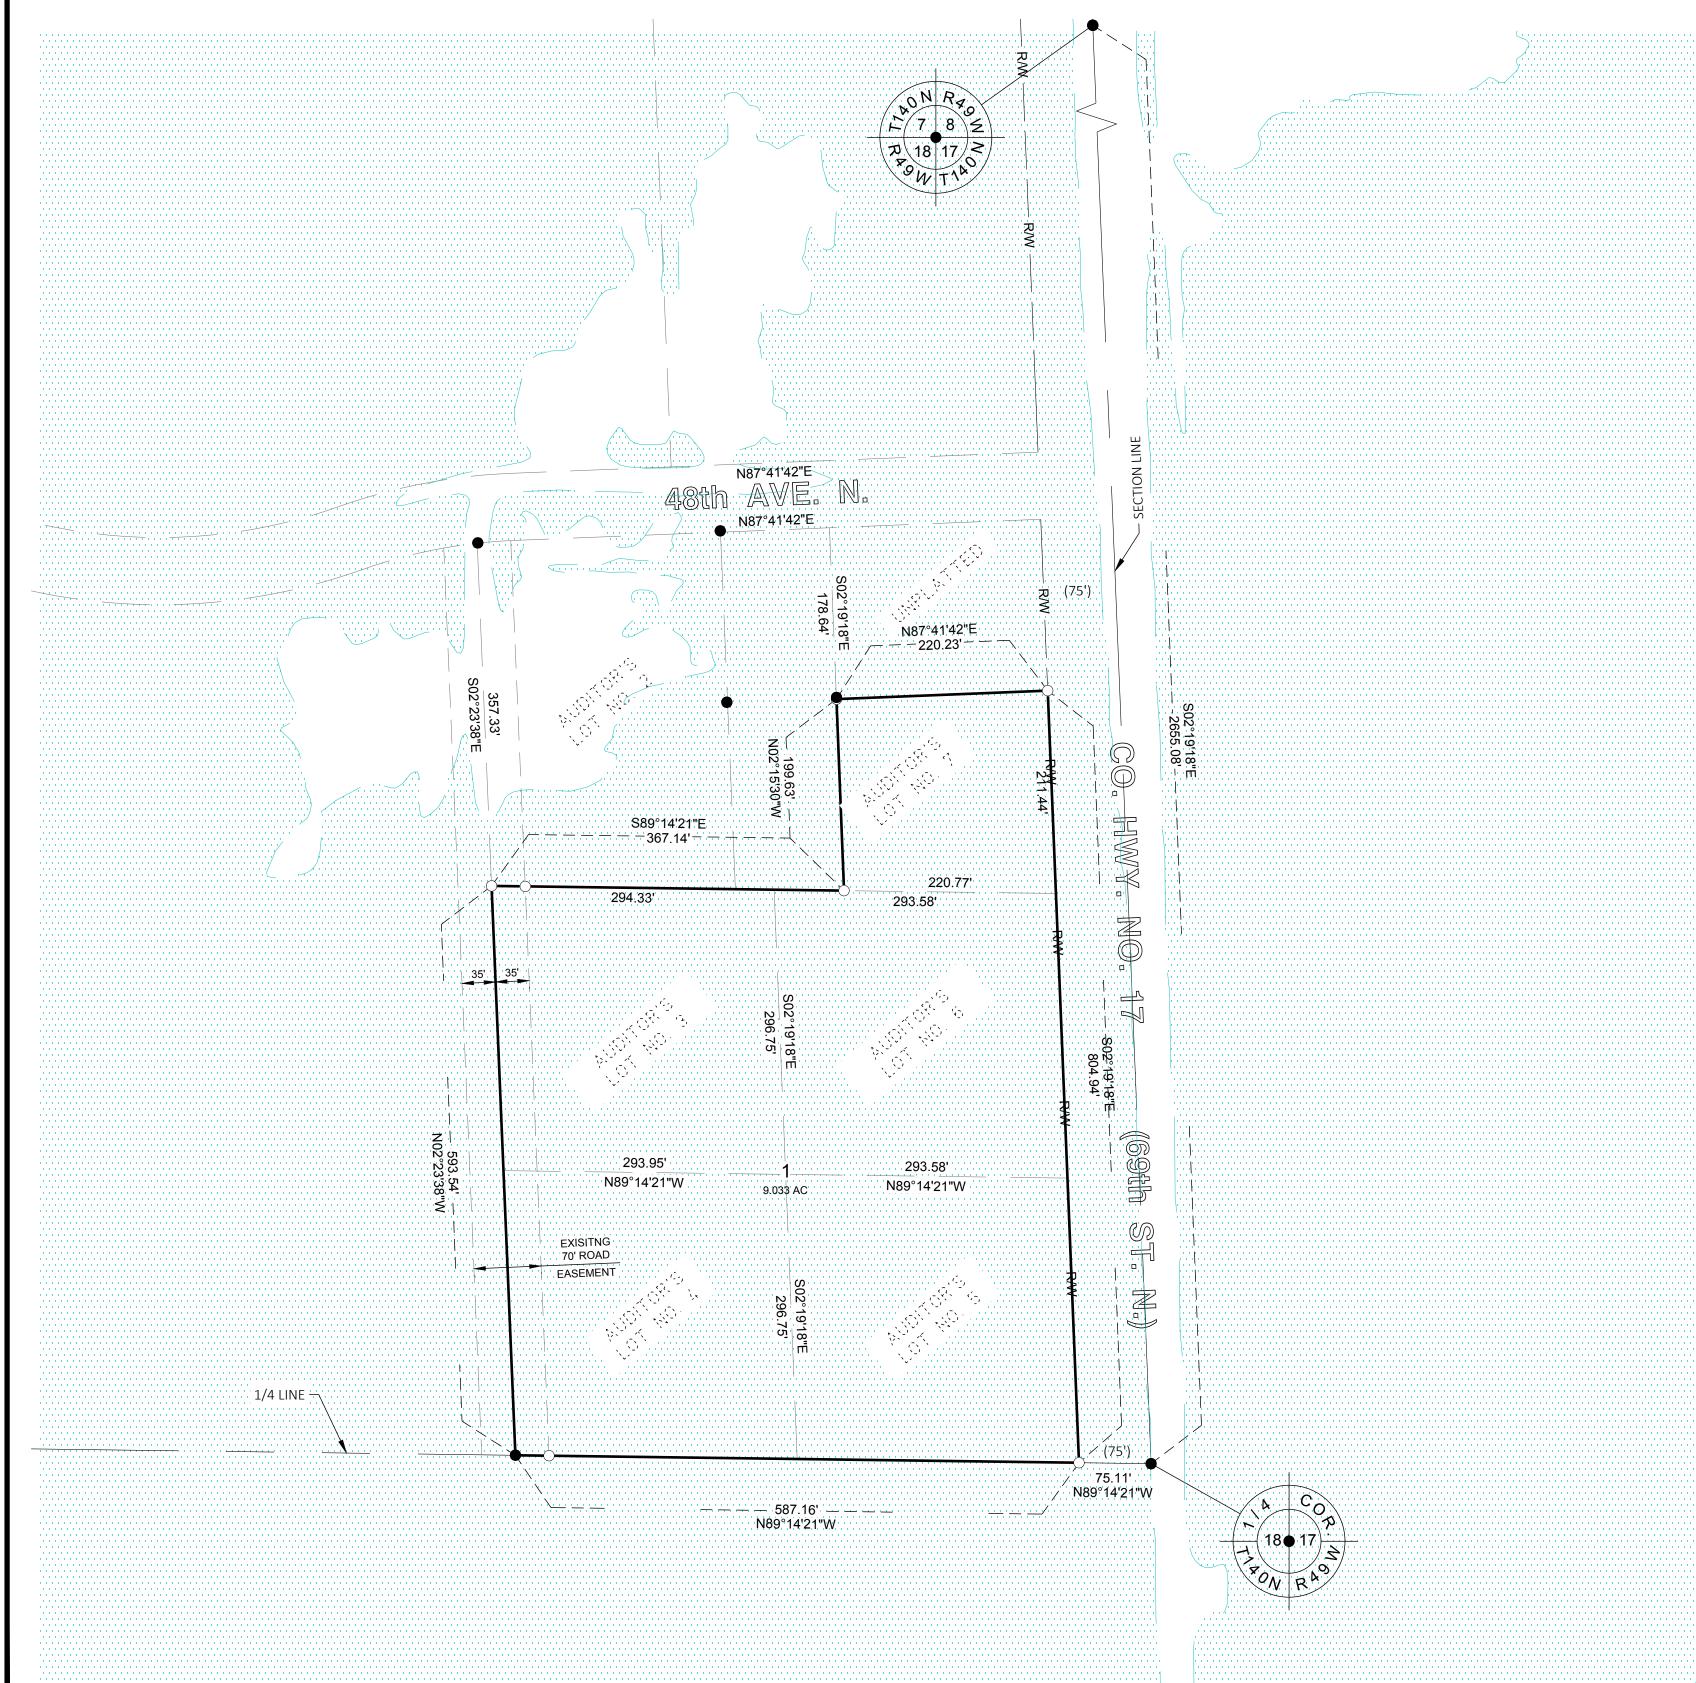

# SLOT10 FIRST SUBDIVISION

BEING A PLAT OF AUDITOR'S LOT NOS. 3, 4, 5, 6, AND PART OF 7, OF THE NE 1/4 OF SECTION 18, T. 140 N., R. 49 W., 5th P.M. CASS COUNTY, NORTH DAKOTA

### LEGEND

IRON MONUMENT FOUND

1/2" I.D. PIPE SET

PLAT BOUNDARY

EXISTING PROPERTY LINE

AREA WITHIN FEMA ZONE AE SPECIAL FLOOD HAZARD AREA (100-YEAR FLOODPLAIN)

**EXISTING EASEMENT** 

#### NOTES

 THIS PROPERTY IS SITUATED IN ZONE AE (100-YEAR FLOODPLAIN) AS DEPICTED ON FEMA FIRM PANEL 38017C0559G, DATED JANUARY 16, 2015. BASE FLOOD ELEVATION = 897.5' (NAVD 1988).

VICINITY MAP
SCALE: 1" = 2000 FT.

# SLOT10 FIRST SUBDIVISION

BEING A PLAT OF AUDITOR'S LOT NOS. 3, 4, 5, 6, AND PART OF 7, OF THE NE 1/4 OF SECTION 18, T. 140 N., R. 49 W., 5th P.M. CASS COUNTY, NORTH DAKOTA

| Owners' Certificate and Dedication:                                                                                                           |                                                                                                                                                                                                                                                                                                                                                                                                                                                                                                                                                                                                                                        |
|-----------------------------------------------------------------------------------------------------------------------------------------------|----------------------------------------------------------------------------------------------------------------------------------------------------------------------------------------------------------------------------------------------------------------------------------------------------------------------------------------------------------------------------------------------------------------------------------------------------------------------------------------------------------------------------------------------------------------------------------------------------------------------------------------|
| Four, Five, and Six of the Northeast                                                                                                          | s: That Slot10 LLP, a North Dakota limited liability partnership, is the Owner and Proprietor of Auditor's Lots Thr<br>Quarter of Section 18, Township 140 North, Range 49 West of the Fifth Principal Meridian, Cass County, North<br>uditor's Lot Seven of the Northeast Quarter of said Section 18, described as follows.                                                                                                                                                                                                                                                                                                           |
| Auditor's Lot Seven, for a distance at the Cass County Recorder's of for a distance of 199.63 feet to the on the north line of said Auditor's | rner of said Auditor's Lot Seven; thence North 89°14'21" West (assumed bearing), along the south line of said ce of 220.77 feet to the southeast corner of a tract of land described in Document No. 1480161, on file and of reffice; thence North 02°15'30" West, along the east line of a tract of land described in said Document No. 1480161, said point also being a corner post Lot Seven; thence North 87°41'42" East, along the north line of said Auditor's Lot Seven, for a distance of 220. id Auditor's Lot Seven; thence South 02°19'18" East, along the east line of said Auditor's Lot Seven, for a distance GEGINNING. |
| Said tract contains 9.033 acres, mor                                                                                                          | re or less.                                                                                                                                                                                                                                                                                                                                                                                                                                                                                                                                                                                                                            |
| And that said parties have caused the                                                                                                         | he same to be surveyed and platted as SLOT10 FIRST SUBDIVISION.                                                                                                                                                                                                                                                                                                                                                                                                                                                                                                                                                                        |
| In witness whereof we have set our                                                                                                            | hands and seals:                                                                                                                                                                                                                                                                                                                                                                                                                                                                                                                                                                                                                       |
| Owner:                                                                                                                                        |                                                                                                                                                                                                                                                                                                                                                                                                                                                                                                                                                                                                                                        |
| Slot10 LLP                                                                                                                                    |                                                                                                                                                                                                                                                                                                                                                                                                                                                                                                                                                                                                                                        |
| Dylan Slotten, Partner                                                                                                                        |                                                                                                                                                                                                                                                                                                                                                                                                                                                                                                                                                                                                                                        |
| State of North Dakota )                                                                                                                       |                                                                                                                                                                                                                                                                                                                                                                                                                                                                                                                                                                                                                                        |
| County of Cass )                                                                                                                              |                                                                                                                                                                                                                                                                                                                                                                                                                                                                                                                                                                                                                                        |
|                                                                                                                                               | , 20, before me, a notary public within and for said county and state, personally appeared Dylan Slotte ota limited liability partnership, known to be the person described in and who executed the foregoing instrument riship.                                                                                                                                                                                                                                                                                                                                                                                                       |
|                                                                                                                                               | Notary Public:                                                                                                                                                                                                                                                                                                                                                                                                                                                                                                                                                                                                                         |
| Surveyor's Certificate:                                                                                                                       |                                                                                                                                                                                                                                                                                                                                                                                                                                                                                                                                                                                                                                        |
| 20, that the plat hereon is a tr                                                                                                              | and Surveyor under the laws of the State of North Dakota, do hereby certify on thisday of<br>rue and correct representation of the survey thereof, that all distances are correctly shown on said plat in feet an<br>numents for the guidance of future surveys have been placed in the ground as shown.                                                                                                                                                                                                                                                                                                                               |
| Curtis A. Skarphol<br>North Dakota PLS No. 4723                                                                                               |                                                                                                                                                                                                                                                                                                                                                                                                                                                                                                                                                                                                                                        |
| State of North Dakota ) ) ss County of Cass )                                                                                                 |                                                                                                                                                                                                                                                                                                                                                                                                                                                                                                                                                                                                                                        |
|                                                                                                                                               | , 20, before me, a notary public within and for said county and state, personally appeared Curtis A. escribed in and who executed the foregoing instrument and acknowledged that he executed same as his free a                                                                                                                                                                                                                                                                                                                                                                                                                        |
|                                                                                                                                               | Notary Public:                                                                                                                                                                                                                                                                                                                                                                                                                                                                                                                                                                                                                         |