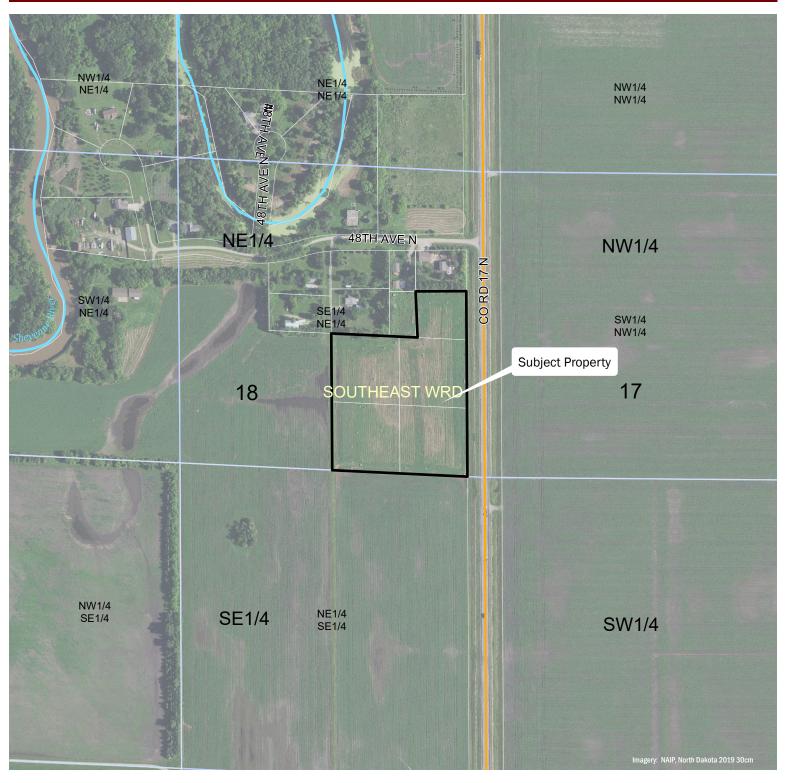

Application

The Cass County Planning Commission reviewed the application of the proposed subdivision located in Reed Township, Section 18 at a Public Hearing on September 24, 2020. The intended purpose of the subdivision is to combine Auditor Lots 3-6 and part of 7 back into one 9'acre parcel to build one residential house.

| Existing Land Use | Proposed Land Use |
|-------------------|-------------------|
| Agriculture       | Residential       |
| Pro               | oposal            |

The applicant is seeking approval of a minor subdivision entitled **Slot10 Subdivision** to combine auditor's lots 3-7 to plat a one (1) Lot subdivision of approximately 9 acres. According to the applicant, the lots would be combined back into one 9-acre parcel to build one residential house on.

The proposed ownership and maintenance responsibility of the subdivision will be private. The subdivision will use an existing 48<sup>th</sup> Ave N road access, ditches for storm sewer conveyance, public water, and on-site septic systems for wastewater treatment. The property currently does not have a connection to water and electricity.

#### Land Use and Surrounding Uses

The subject property is bound by agricultural production land on the west and south, with residential property to the north. County Road 17 borders the east of the property.

#### Land Development Rights

The subject quarter-quarter section currently is developed and requires the transfer of a development right. Section 308 of the Cass County Subdivision Ordinance states that every quarter-quarter section is granted one (1) Development Right to create a buildable lot with a minimum of 40 acres. A request for a variance has been submitted to waive the deed restriction to transfer a development right as these properties were platted as Auditor's Lots in 1985 with an ingress/egress easement on the west side of lots 2-4.