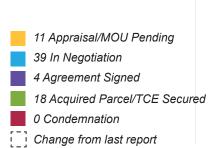

# Red River Control Structure

(WP 35) Target Completion: Spring 2022

# 24 parcels total

8 Appraisal Pending
3 In Negotiation
1 Agreement Signed
12 Acquired Parcel/ TCE Secured

[ ] Changed from last report

As of October 22, 2019