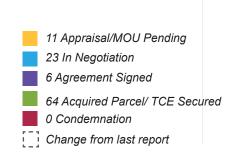

# 9 parcels total

Appraisal Pending
In Negotiation

Agreement Signed

9 Acquired Parcel/ TCE Secured

Condemnation

[]] Change from last report