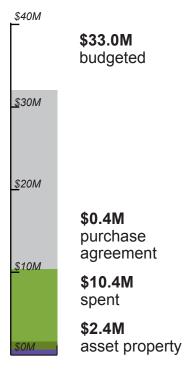

isal Pending
In Negotiation

Agreement Signed

9 Acquired Parcel/ TCE Secured

Condemnation

[]] Change from last report

# Wild Rice Control Structure

(WP 30) Target Completion: May 2020



# 4 parcels total

0 Appraisal Pending
 2 In Negotiation
 0 Agreement Signed
 2 Acquired Parcel/ TCE Secured

[] Changed from last report

#### Page 6 of 9

# Red River Control Structure

(WP 35) Target Completion: Spring 2022



# 24 parcels total

8 Appraisal Pending
3 In Negotiation
1 Agreement Signed
12 Acquired Parcel/ TCE Secured

[ ] Changed from last report



As of October 22, 2019

# **Southern Embankment**

# Southern Embankment

(WP Reach SE-1 to SE-5 and I29) Targeted Completion: TBD



# 120 parcels total



# Southern Embankment & Control Structures

Hard Costs paid to Property Owners







As of October 22, 2019

# **Upstream Mitigation Area** (UMA)

# Flowage Easements without structures



# Flowage Easement Structure Sites



# Hard Costs paid to Property Owners



# Approximately 165 parcels total









Parcels needed for

remaining portion

of OHB Project.

14 parcels remaining

0 Appraisal Pending

0 Agreement Signed

[ ] Changed from last report

10 In Negotiation

0 Acquired Parcel

0 Condemnation

# **OHB Projects**



As of October 22, 2019

# **OHB Ring Levee**

WP 43

Hard Costs paid to Property Owners



Asset Property

# **Hickson Main Ave ROW**

WP 43D5

Hard Costs paid to Property Owners



FM Metropolitan Area Flood Risk Management Project Fiscal Accountability Report Design Phase (Fund 790) As of 09/30/19

|