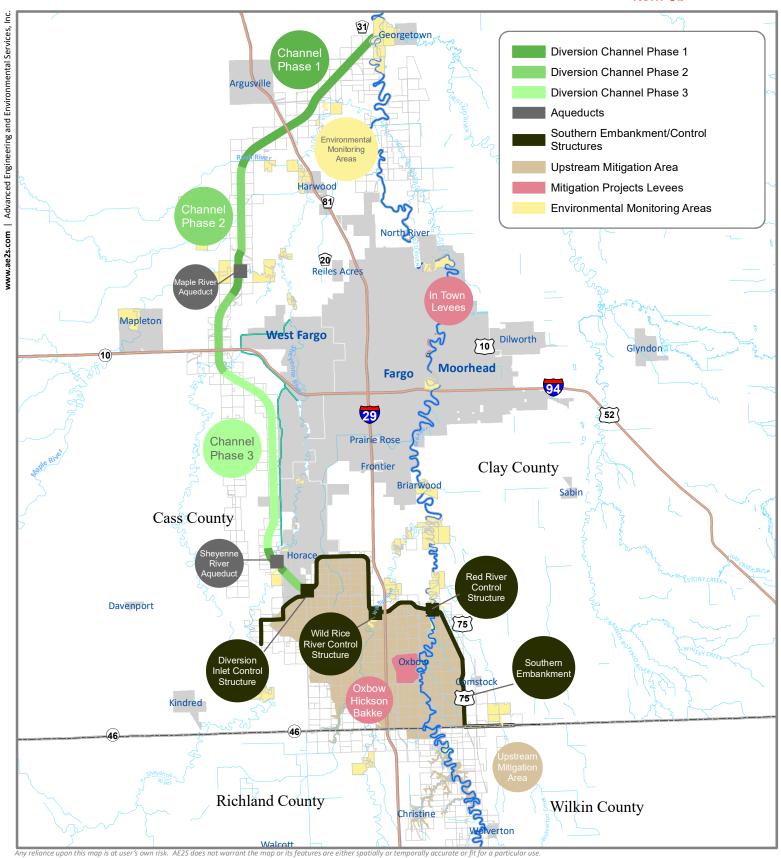

# **FM AREA DIVERSION KEY ACQUISITION AREAS**

Map Date: 10/22/2019 Page 1 of 9

Information depicted may include data unverified by AE2S. Any reliance upon such data is at the user's own risk. AE2S does not warrant this map or its features are either spatially or Edited by: hrecords | C:\Data\Projects\FM Area Diversion\FMDiversionParcelStatus.aprx, Layout: PropertyAcquisitionStatusReport\_8x11

# **Cultural Mitigation Areas**

# **Sheyenne River Site #1**

(32-CS-201) Target Completion: Complete

### 3 parcels total

(Part of Channel Phase 1)
Phase 3 Cultural Mitigation (Excavation) In Work

# **Sheyenne River Site #2**

(32-CS-5126) Target Completion: Spring 2020

## 1 parcel total

(Part of Channel Phase 1)
Phase 2 Cultural Investigation will commence Fall 2019/Spring 2020

# **North of Maple River Site**

(32-CS-5139) Target Completion: Complete

## 3 parcels total

(Part of Channel Phase 1)
Phase 2 Cultural Investigation complete. Archaelogical Monitoring required during construction.

# **South of Maple River Site**

(32-CS-5127) Target Completion: Complete

# 3 parcels total

(Part of Channel Phase 1)
Phase 3 Cultural MItigation (Excavation) Complete

# **Drain 14 Site**

(32-CS-5135) Target Completion: Fall 2019

# 1 parcel total

(Part of Channel Phase 2)
Phase 2 Cultural Investigation will commence after Fall 2019 harvest.

# **Environmental Monitoring Areas** (BIOGEO)