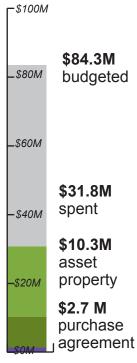

# FM Metropolitan Area Flood Risk Management Project FY 2019 Summary Budget Report (In Thousands) As of 30 Sep 2019

|                                             | 2019<br>Approved<br>Budget | Current Month | Fiscal Year To<br>Date | % Expended | Outstanding<br>Encumbrances | Remaining<br>Budget Balance |
|---------------------------------------------|----------------------------|---------------|------------------------|------------|-----------------------------|-----------------------------|
| Revenue Sources                             |                            |               |                        |            |                             |                             |
| City of Fargo                               |                            | 994           | 23,107                 |            |                             |                             |
| Cass County                                 | _                          | 1,892         | 11,049                 |            |                             |                             |
| State of ND - 50 % Match                    | _                          | 533           | 11,552                 |            |                             |                             |
| State of ND - 100% Match                    | _                          | 224           | 8,694                  |            |                             |                             |
| State of Minnesota                          | _                          |               | -                      |            |                             |                             |
| Other Agencies                              | _                          | -             | _                      |            |                             |                             |
| Financing Proceeds                          | _                          | 274           | 1,462                  |            |                             |                             |
| Reimbursements                              | _                          | -             | -                      |            |                             |                             |
| Sales of Assets                             | _                          | -             | _                      |            |                             |                             |
| Property Income                             | _                          | -             | 681                    |            |                             |                             |
| Miscellaneous                               |                            | -             | -                      |            |                             |                             |
| Total Revenue Sources                       | 162,723                    | 3,917         | 56,545                 | -          | -                           | 106,178                     |
| Funds Appropriated                          |                            |               |                        |            |                             |                             |
| Diversion Channel & Assoc. Infrastructure   | 14,948                     | 59            | 1029                   | 0%         | 3,956                       | 9,963                       |
| Southern Embankment & Assoc. Infrastructure | 1,136                      | 154           | 544                    | 48%        | 1,880                       | (1,288                      |
| Other Mitigation Projects                   | 3,960                      | 12            | 864                    | 22%        | 696                         | 2,400                       |
| In-Town Flood Protection                    | 50,509                     | 125           | 8982                   |            | 3,278                       | 38,250                      |
| Enabling Work / Other                       | 656                        | 226           | 257                    | 0%         | -                           | 399                         |
| Land Acquisition & Mitigation               | 66,519                     | 52            | 15832                  |            |                             | (5,773                      |
| Engineering & Design Fees                   | 3,813                      | 153           | 1744                   |            | •                           | (2,231                      |
| Program Management                          | 11,154                     | 34            | 4530                   |            |                             | (78,328                     |
| Contingency                                 |                            |               | 0                      |            |                             |                             |
| Debt Service                                | 9,996                      | 559           | 8077                   |            |                             | 1,412                       |
| Maintenance                                 | 32                         | -             | 41                     | 130%       | -                           | (9                          |
| Total Appropriations                        | 162,724                    | 1,374         | 41,899                 | 26%        | 156,030                     | (35,205                     |