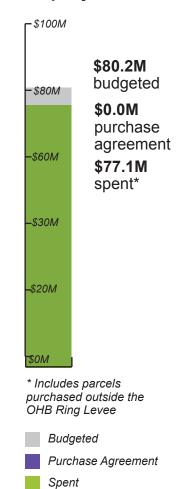

om last report



As of October 22, 2019

# **Southern Embankment**

# Southern Embankment

(WP Reach SE-1 to SE-5 and I29) Targeted Completion: TBD



# 120 parcels total



# Southern Embankment & Control Structures

Hard Costs paid to Property Owners







As of October 22, 2019

# **Upstream Mitigation Area** (UMA)

# Flowage Easements without structures



# Flowage Easement Structure Sites



# Hard Costs paid to Property Owners



# Approximately 165 parcels total









Parcels needed for

remaining portion

of OHB Project.

14 parcels remaining

0 Appraisal Pending

0 Agreement Signed

[ ] Changed from last report

10 In Negotiation

0 Acquired Parcel

0 Condemnation

# **OHB Projects**



As of October 22, 2019

# **OHB Ring Levee**

WP 43

Hard Costs paid to Property Owners



Asset Property

# **Hickson Main Ave ROW**

WP 43D5

Hard Costs paid to Property Owners



FM Metropolitan Area Flood Risk Management Project Fiscal Accountability Report Design Phase (Fund 790) As of 09/30/19

|                                           | 2011    | 2012       | 2013       | 2014       | 2015       | 2016         | 2017        | 2018       | 2019       | Cumulative<br>Totals |
|-------------------------------------------|---------|------------|------------|------------|------------|--------------|-------------|------------|------------|----------------------|
| Revenues                                  |         |            |            |            |            |              |             |            |            |                      |
| City of Fargo