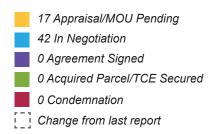

# Wild Rice Control Structure

(WP 30) Target Completion: May 2020

# 4 parcels total

0 Appraisal Pending
 2 In Negotiation
 0 Agreement Signed
 2 Acquired Parcel/ TCE Secured

[] Changed from last report