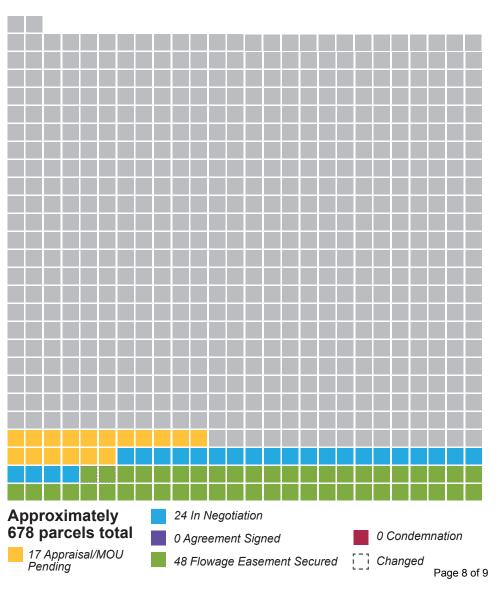

# Approximately 165 parcels total

Parcels needed for

remaining portion

of OHB Project.

14 parcels remaining

0 Appraisal Pending

0 Agreement Signed

[ ] Changed from last report

10 In Negotiation

0 Acquired Parcel

0 Condemnation