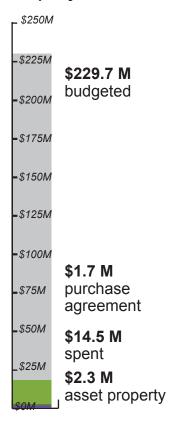

# FM Metropolitan Area Flood Risk Management Project FY 2019 Summary Budget Report (In Thousands) As of 30 Sep 2019

|                                             | 2019<br>Approved<br>Budget | Current Month | Fiscal Year To<br>Date | % Expended | Outstanding<br>Encumbrances | Remaining<br>Budget Balance |
|---------------------------------------------|----------------------------|---------------|------------------------|------------|-----------------------------|-----------------------------|
| Revenue Sources                             |                            |               |                        |            |                             |                             |
| City of Fargo                               |                            | 994           | 23,107                 |            |                             |                             |
| Cass County                                 | _                          | 1,892         | 11,049                 |            |                             |                             |
| State of ND - 50 % Match                    | _                          | 533           | 11,552                 |            |                             |                             |
| State of ND - 100% Match                    | _                          | 224           | 8,694                  |            |                             |                             |
| State of Minnesota                          | _                          |               | -                      |            |                             |                             |
| Other Agencies                              | _                          | -             | _                      |            |                             |                             |
| Financing Proceeds                          | _                          | 274           | 1,462                  |            |                             |                             |
| Reimbursements                              | _                          | -             | -                      |            |                             |                             |
| Sales of Assets                             | _                          | -             | _                      |            |                             |                             |
| Property Income                             | _                          | -             | 681                    |            |                             |                             |
| Miscellaneous                               |                            | -             | -                      |            |                             |                             |
| Total Revenue Sources                       | 162,723                    | 3,917         | 56,545                 | -          | -                           | 106,178                     |
| Funds Appropriated                          |                            |               |                        |            |                             |                             |
| Diversion Channel & Assoc. Infrastructure   | 14,948                     | 59            | 1029                   | 0%         | 3,956                       | 9,963                       |
| Southern Embankment & Assoc. Infrastructure | 1,136                      | 154           | 544                    | 48%        | 1,880                       | (1,288                      |
| Other Mitigation Projects                   | 3,960                      | 12            | 864                    | 22%        | 696                         | 2,400                       |
| In-Town Flood Protection                    | 50,509                     | 125           | 8982                   |            | 3,278                       | 38,250                      |
| Enabling Work / Other                       | 656                        | 226           | 257                    | 0%         | -                           | 399                         |
| Land Acquisition & Mitigation               | 66,519                     | 52            | 15832                  |            |                             | (5,773                      |
| Engineering & Design Fees                   | 3,813                      | 153           | 1744                   |            | •                           | (2,231                      |
| Program Management                          | 11,154                     | 34            | 4530                   |            |                             | (78,328                     |
| Contingency                                 |                            |               | 0                      |            |                             |                             |
| Debt Service                                | 9,996                      | 559           | 8077                   |            |                             | 1,412                       |
| Maintenance                                 | 32                         | -             | 41                     | 130%       | -                           | (9                          |
| Total Appropriations                        | 162,724                    | 1,374         | 41,899                 | 26%        | 156,030                     | (35,205                     |