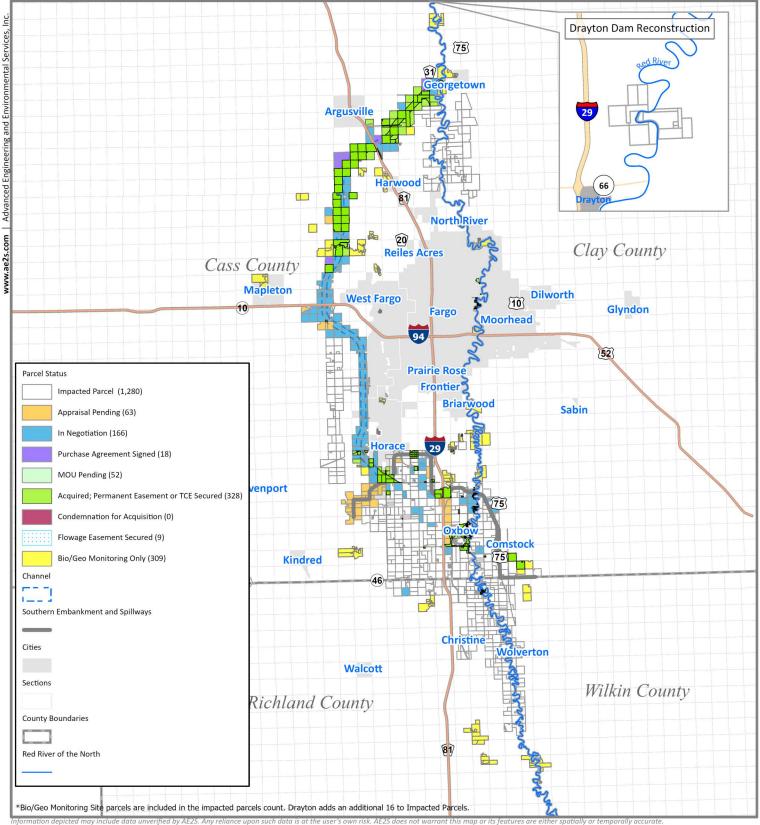

# PROPERTY ACQUISITION STATUS REPORT

Date: 10/22/2019

# FM AREA DIVERSION PROJECT

As of October 22, 2019

# **Diversion Channel**

(WP LAP02)
Target Completion:
Fall 2020

# Phase 3

(WP LAP03)
Target Completion:
Fall 2020

# **Southern Embankment Control Structures**

# Diversion Inlet Control Structure

(WP 26) Targeted Completion: Complete

# 9 parcels total

Appraisal Pending
In Negotiation

Agreement Signed

9 Acquired Parcel/ TCE Secured

Condemnation

[]] Change from last report

# Wild Rice Control Structure

(WP 30) Target Completion: May 2020

# 4 parcels total

0 Appraisal Pending
 2 In Negotiation
 0 Agreement Signed
 2 Acquired Parcel/ TCE Secured

[] Changed from last report

# Red River Control Structure

(WP 35) Target Completion: Spring 2022

# 24 parcels total

8 Appraisal Pending
3 In Negotiation
1 Agreement Signed
12 Acquired Parcel/ TCE Secured

[ ] Changed from last report

As of October 22, 2019

# **Southern Embankment**

# Southern Embankment

(WP Reach SE-1 to SE-5 and I29) Targeted Completion: TBD

# 120 parcels total

# **Upstream Mitigation Area** (UMA)

# Flowage Easements without structures

# Flowage Easement Structure Sites

# Approximately 165 parcels total

Parcels needed for

remaining portion

of OHB Project.

14 parcels remaining

0 Appraisal Pending

0 Agreement Signed

[ ] Changed from last report

10 In Negotiation

0 Acquired Parcel

0 Condemnation

# **OHB Projects**

As of October 22, 2019

# **OHB Ring Levee**

WP 43

Hard Costs paid to Property Owners

Asset Property

# **Hickson Main Ave ROW**

WP 43D5

Hard Costs paid to Property Owners

FM Metropolitan Area Flood Risk Management Project Fiscal Accountability Report Design Phase (Fund 790) As of 09/30/19

|                                           | 2011    | 2012       | 2013       | 2014       | 2015       | 2016         | 2017        | 2018       | 2019       | Cumulative<br>Totals |
|-------------------------------------------|---------|------------|------------|------------|------------|--------------|-------------|------------|------------|----------------------|
| Revenues                                  |         |            |            |            |            |              |             |            |            |                      |
| City of Fargo                             | 443,138 | 7,652,681  | 7,072,961  | 19,373,131 | 28,310,373 | 35,212,877   | 31,790,784  | 30,068,553 | 23,107,459 | 183,031,957          |
| Cass County                               | 443,138 | 7,652,681  | 7,072,961  | 19,373,131 | 28,310,373 | 111,715,540  | 14,193,826  | 14,066,719 | 11,048,783 | 213,877,151          |
| State Water Commission                    |         |            | 3,782,215  | 602,918    | 31,056,740 | 101,436,302  | 23,650,143  | 10,229,504 | 20,246,032 | 191,003,853          |
| Other Agencies                            | 98,475  | 1,700,595  | 1,571,769  | 4,305,140  | 6,291,194  | (13,260,368) | -           |            | -          | 706,805              |
| Reimbursements                            |         |            |            |            |            | 33,880       | 49,699      | 31,034     | -          | 114,613              |
| Lease/Rental Payments                     |         |            | 17,358     | 154,180    | 180,341    | 260,806      | 350,720     | 466,494    | 680,609    | 2,110,507            |
| Asset Sales                               |         |            |            | 616,774    | 315,892    | 175,190      | 117,079     | -          | -          | 1,224,935            |
| Interest Income                           |         |            |            |            |            |              | 505,157     | 1,246,875  | 1,452,984  | 3,205,016            |
| Miscellaneous                             |         |            | 226        | 626        | 427        |              | -           | 356        | -          | 1,635                |
| Total Revenues                            | 984,751 | 17,005,957 | 19,517,490 | 44,425,900 | 94,465,340 | 235,574,227  | 70,657,409  | 56,109,535 | 56,535,866 | 595,276,474          |
| Expenditures                              |         |            |            |            |            |              |             |            |            |                      |
| 7905 Army Corp Payments                   | -       | -          | 875,000    | 1,050,000  | 2,725,000  | 47,279,000   | 1,230,000   | -          | _          | 53,159,000           |
| 7910 WIK - Administration                 | 107,301 | 331,321    | 77,614     | 169,019    | 282,227    | 545,555      | 500,885     | 958,066    | 705,559    | 3,677,547            |
| 7915 WIK - Project Design                 | 149,632 | 5,366,147  | 3,220,859  | 9,118,723  | 4,660,226  | 2,719,505    | 2,631,656   | 2,426,701  | 1,691,280  | 31,984,729           |
| 7920 WIK - Project Management             | 679,037 | 7,223,650  | 4,695,477  | 3,579,339  | 4,500,955  | 8,464,392    | 14,714,801  | 7,061,890  | 4,690,244  | 55,609,785           |
| 7925 WIK - Recreation                     |         | 163,223    |            |            |            |              | · · · · · · | -          | 40,000     | 203,223              |
| 7930 LERRDS - North Dakota                | 48,664  | 3,843,620  | 2,763,404  | 17,013,358 | 55,948,209 | 46,717,049   | 40,728,316  | 8,758,761  | 16,622,167 | 192,443,548          |
| 7931 LERRDS - Minnesota                   |         | 27,996     | 287,907    | 13,068     | 32,452     | 1,815,566    | 35,457      | 4,354      | 5,154      | 2,221,953            |
| 7940 WIK Mitigation - North Dakota        |         |            |            | 587,180    |            |              | 225,293     | 100,316    | 3,583      | 916,373              |
| 7941 WIK Mitigation - Minnesota           |         |            |            |            |            |              | -           | -          | -          | -                    |
| 7950 Construction - North Dakota          |         |            |            | 1,738,638  | 19,269,055 | 42,263,916   | 5,976,235   | 805,378    | 8,884,709  | 78,937,931           |
| 7951 Construction - Minnesota             |         |            |            |            |            |              | -           | -          | -          | -                    |
| 7952 Construction - O/H/B                 |         |            |            | 11,282,504 | 5,044,001  | 776,720      | 7,365,462   | 7,478,270  | 513,721    | 32,460,678           |
| 7955 Construction Management              |         |            |            | 556,209    | 2,867,422  | 5,182,366    | 1,498,050   | 294,744    | 380,301    | 10,779,092           |
| 7980 Operations & Maintenance             |         |            |            |            |            |              | 6,403       | 28,538     | 41,493     | 76,435               |
| 7990 Project Financing                    |         | 50,000     | 70,000     | 216,376    | 566,600    | 5,435,289    | 8,305,600   | 9,975,391  | 8,320,650  | 32,939,906           |
| 7995 Project Eligible - Off Formula Costs |         |            |            |            |            | -            | -           | -          | -          | -                    |
| 7999 Non Federal Participating Costs      | 116     |            |            |            |            | -            | 221,568     | <u>-</u>   |            | 221,684              |
| Total Expenditures                        | 984,750 | 17,005,957 | 11,990,261 | 45,324,414 | 95,896,147 | 161,199,358  | 83,439,726  | 37,892,409 | 41,898,861 | 495,631,883          |