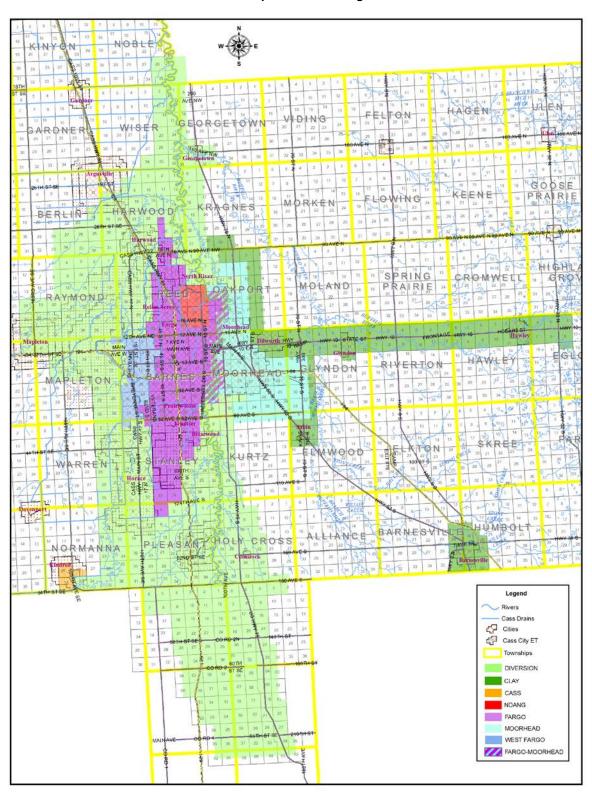

# **FM AREA DIVERSION KEY ACQUISITION AREAS**

Map Date: 10/22/2019 Page 1 of 9

Information depicted may include data unverified by AE2S. Any reliance upon such data is at the user's own risk. AE2S does not warrant this map or its features are either spatially or Edited by: hrecords | C:\Data\Projects\FM Area Diversion\FMDiversionParcelStatus.aprx, Layout: PropertyAcquisitionStatusReport\_8x11