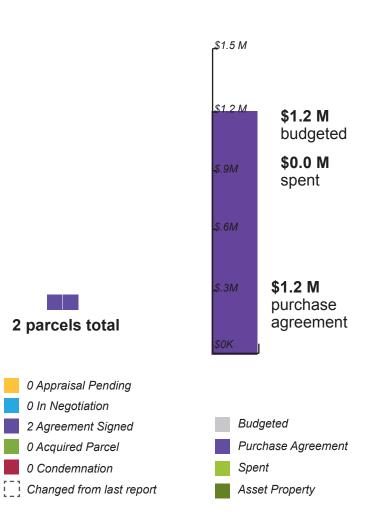

# 9 parcels total

Appraisal Pending
In Negotiation

Agreement Signed

9 Acquired Parcel/ TCE Secured

Condemnation

[]] Change from last report