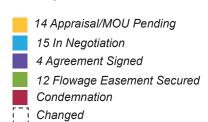

# 24 parcels total

8 Appraisal Pending
3 In Negotiation
1 Agreement Signed
12 Acquired Parcel/ TCE Secured

[ ] Changed from last report

As of October 22, 2019