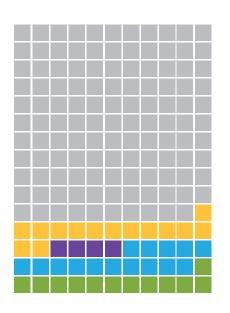

# 24 parcels total

8 Appraisal Pending
3 In Negotiation
1 Agreement Signed
12 Acquired Parcel/ TCE Secured

[ ] Changed from last report

As of October 22, 2019