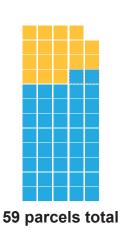

# Red River Control Structure

(WP 35) Target Completion: Spring 2022

# 24 parcels total

8 Appraisal Pending
3 In Negotiation
1 Agreement Signed
12 Acquired Parcel/ TCE Secured

[ ] Changed from last report

As of October 22, 2019