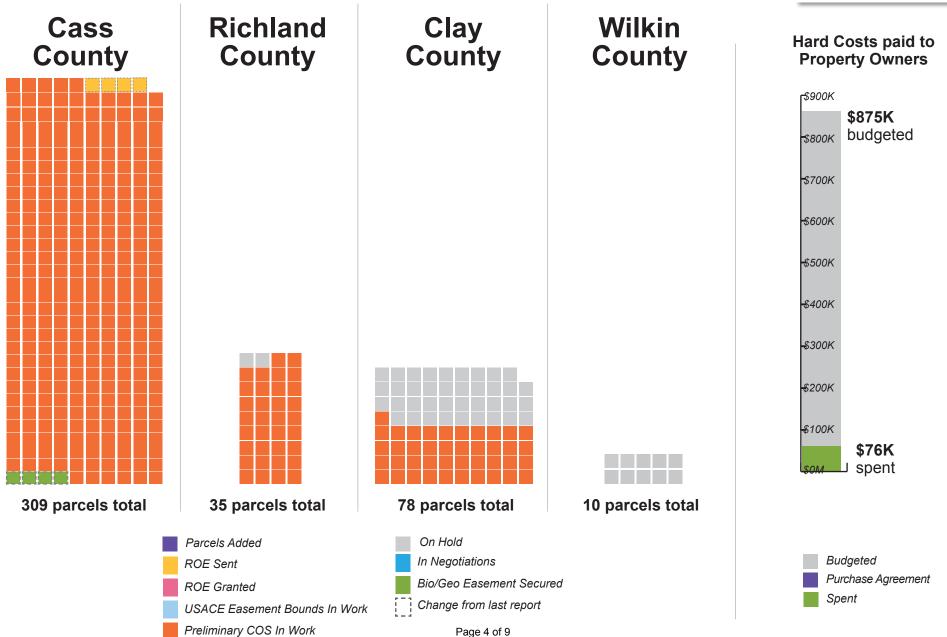

### Property Acquisition Status Report

The Property Acquisition Status Report is updated monthly and shows the status of all parcels required for the project. The information is helpful to understand all the land purchases taking place and to monitor their progress.