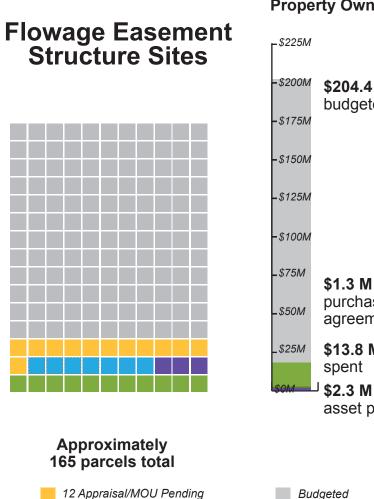

# **Flowage Easements** without structures

7 In Negotiation

Condemnation

Changed

3 Agreement Signed

11 Flowage Easement Secured

# Hard Costs paid to **Property Owners**

\$204.4 M budgeted

\$1.3 M purchase

agreement

asset property

\$13.8 M

spent