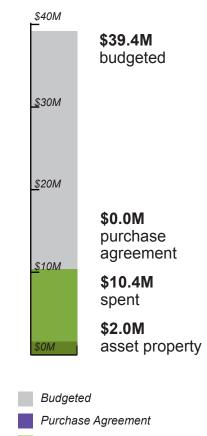

# Hard Costs paid to **Property Owners**

\$204.4 M budgeted

\$1.3 M purchase

agreement

asset property

\$13.8 M

spent