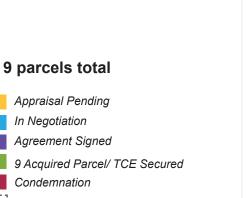

### Property Acquisition Status Report

The Property Acquisition Status Report is updated monthly and shows the status of all parcels required for the project. The information is helpful to understand all the land purchases taking place and to monitor their progress.