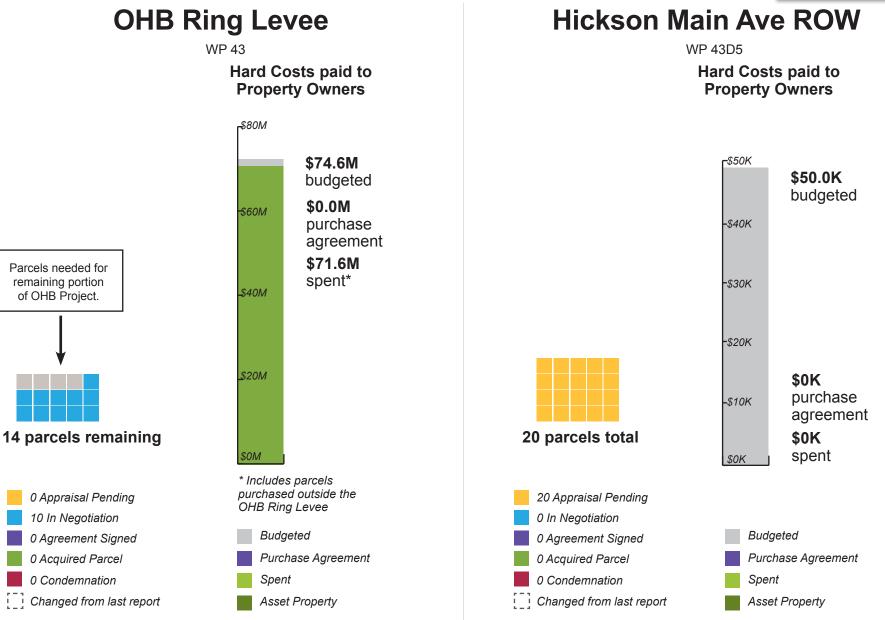

# **Southern Embankment Control Structures**

**Diversion Inlet** Control **Structure** 

(WP 26) Targeted Completion: Complete

**Red River** Control **Structure** (WP 35) Target Completion: TBD

4 parcels total

0 In Negotiation

2 Appraisal Pending

0 Agreement Signed

Changed from last report

2 Acquired Parcel/ TCE Secured