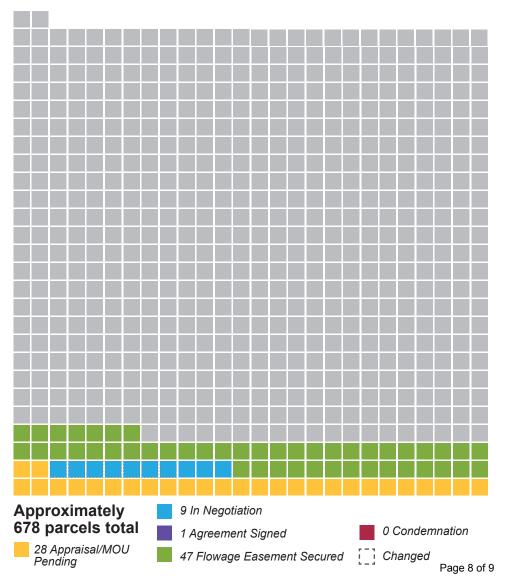

# 114 parcels total

9 Appraisal/ MOU Pending
2 In Negotiation
16 Agreement Signed

- 6 Acquired Parcel
- 0 Condemnation