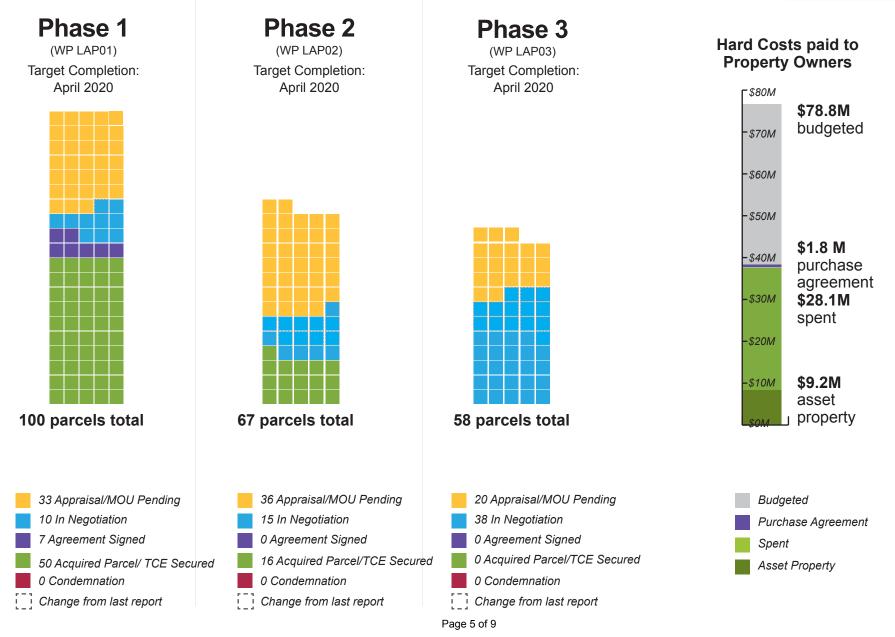

### Property Acquisition Status Report

The Property Acquisition Status Report is updated monthly and shows the status of all parcels required for the project. The information is helpful to understand all the land purchases taking place and to monitor their progress.