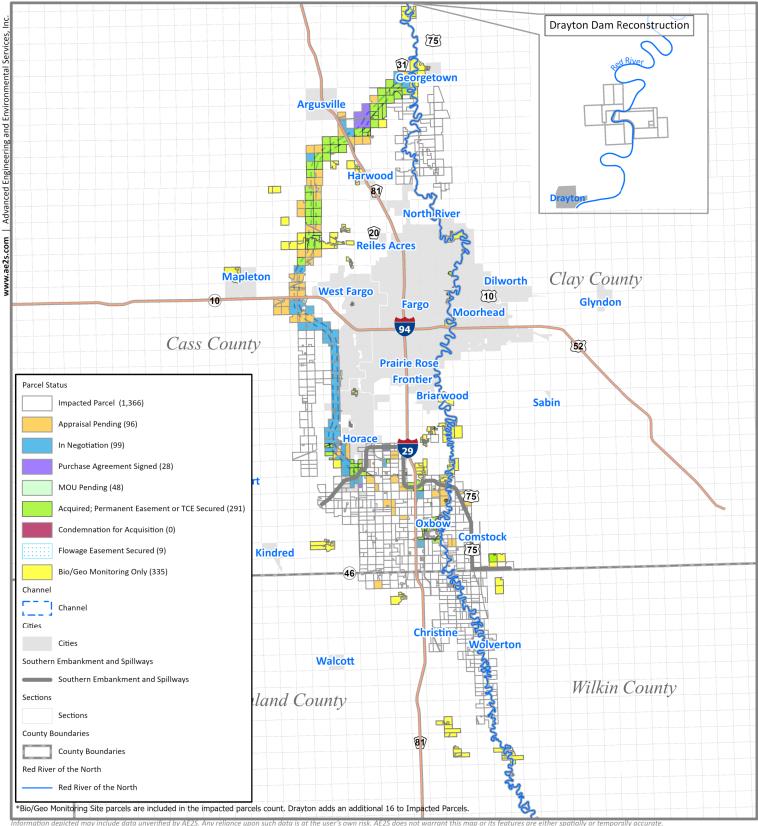

### Property Acquisition Status Report

The Property Acquisition Status Report is updated monthly and shows the status of all parcels required for the project. The information is helpful to understand all the land purchases taking place and to monitor their progress.

# **FM AREA DIVERSION KEY ACQUISITION AREAS**

Map Date: 7/17/2019

Page 1 of 9

Edited by: cwickenheiser | C:\Data\Projects\GIS Projects\FM Area Diversion\FMDiversionParcelStatus.aprx

# PROPERTY ACQUISITION STATUS REPORT

Date: 7/17/2019

Page 2 of 9

# **Cultural Mitigation Areas**

# Sheyenne River Site #1

(32-CS-201) Target Completion: Complete

**3 parcels total** (Part of Channel Phase 1) Phase 3 Cultural Mitigation (Excavation) In Work

# Sheyenne River Site #2

(32-CS-5126) Target Completion: TBD

1 parcel total (Part of Channel Phase 1) Phase 2 Cultural Investigation ON HOLD pending results of Phase 3 work at Sheyenne RIver Site #1

# North of Maple River Site

(32-CS-5139) Target Completion: TBD

# 3 parcels total

(Part of Channel Phase 1) Phase 2 Cultural Investigation complete - ND SHPO Reviewing Report, results of South of Maple River Site may impact next step at this site.

# South of Maple River Site

(32-CS-5127) Target Completion: Complete

3 parcels total

(Part of Channel Phase 1) Phase 3 Cultural Mitigation (Excavation) In Work

# Drain 14 Site

(32-CS-5135) Target Completion: Fall 2019

# 1 parcel total

(Part of Channel Phase 2) Phase 2 Cultural Investigation (Shovel Test) planned for Fall 2019, after harvest Page 3 of 9 of OIN 936.

# Environmental Monitoring Areas (BIOGEO)

# **Diversion Channel**

# **Southern Embankment Control Structures**

**Diversion Inlet** Control **Structure** 

(WP 26) Targeted Completion: Complete

**Red River** Control **Structure** (WP 35) Target Completion: TBD

4 parcels total

0 In Negotiation

2 Appraisal Pending

0 Agreement Signed

Changed from last report

2 Acquired Parcel/ TCE Secured

# **Southern Embankment**

# **Southern Embankment**

(WP Reach SE-1 to SE-5 and I29) Targeted Completion: TBD

# 114 parcels total

9 Appraisal/ MOU Pending
2 In Negotiation
16 Agreement Signed

- 6 Acquired Parcel
- 0 Condemnation

# Change from last report

# Southern Embankment & Control Structures

Hard Costs paid to Property Owners

# **Upstream Mitigation Area** (UMA)

# **Flowage Easements** without structures

7 In Negotiation

Condemnation

Changed

3 Agreement Signed

11 Flowage Easement Secured

# Hard Costs paid to **Property Owners**

\$204.4 M budgeted

\$1.3 M purchase

agreement

asset property

\$13.8 M

spent

# **OHB Projects**