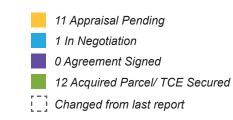

### Property Acquisition Status Report

The Property Acquisition Status Report is updated monthly and shows the status of all parcels required for the project. The information is helpful to understand all the land purchases taking place and to monitor their progress.