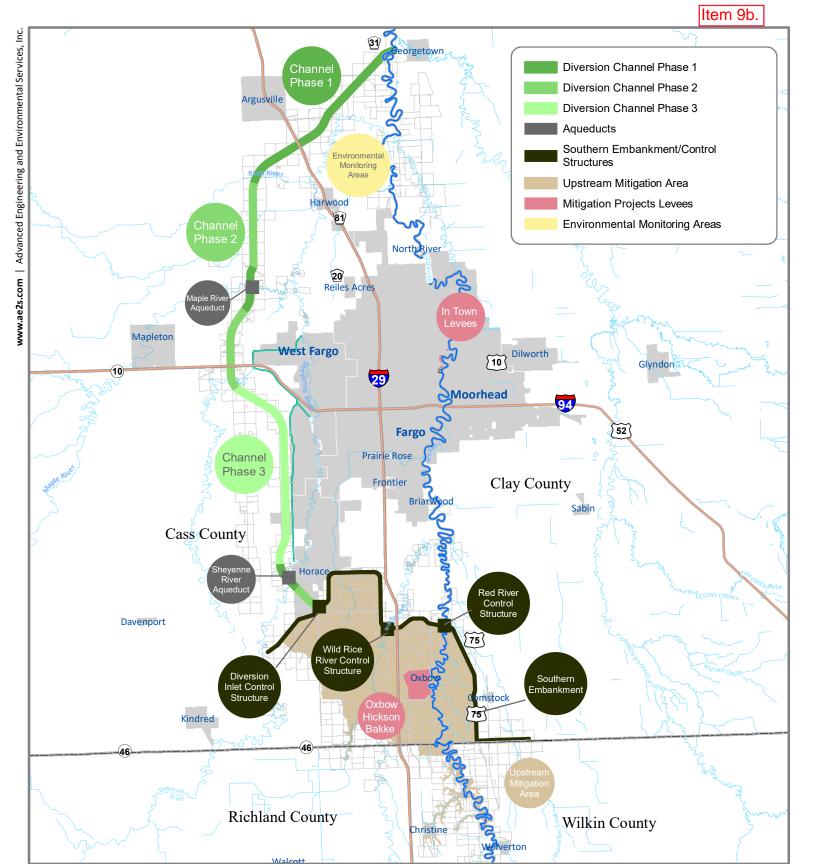

# 8. LAND MANAGEMENT

# Committee report

The Land Management Committee met on June 26<sup>th</sup>. Mrs. Scherling said one of the main issues discussed was land acquisitions needed for the project.

### Property Acquisition Status Report

The Property Acquisition Status Report is updated monthly and shows the status of all parcels required for the project. The information is helpful to understand all the land purchases taking place and to monitor their progress.