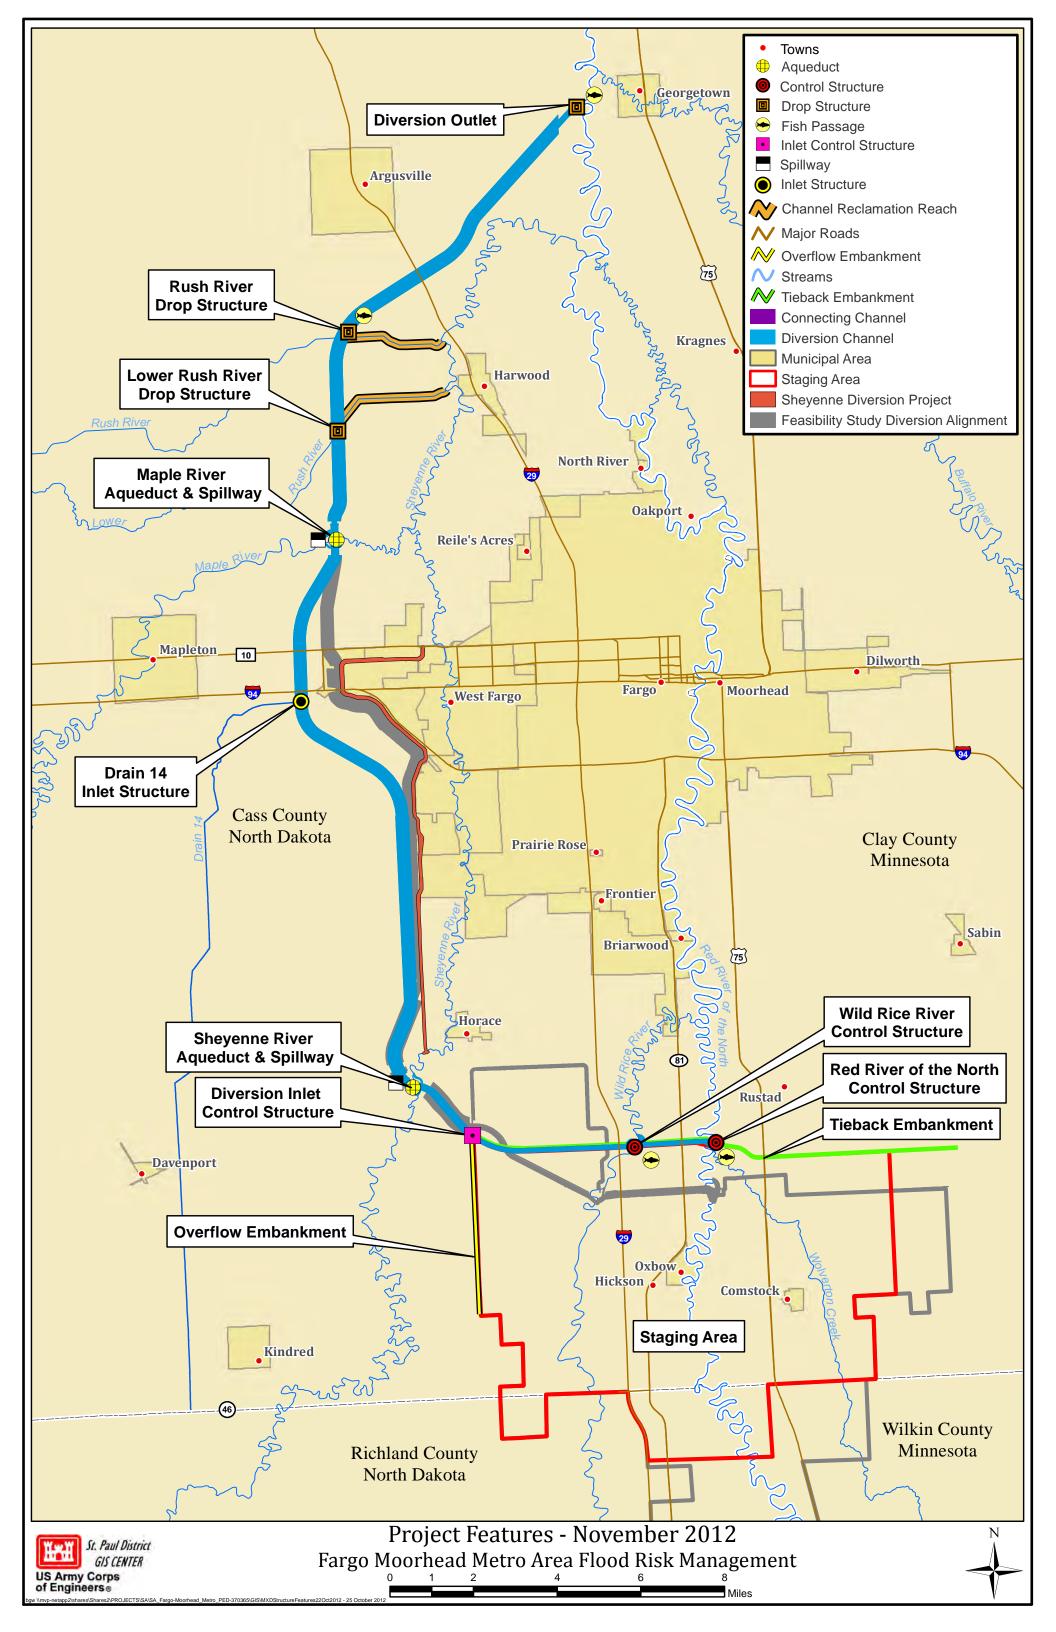

## Corps of Engineers status update

Terry Williams said Corps of Engineers staff continues to work on the National Environmental Policy Act (NEPA) process to address project modifications; prepared information for landowner and public meetings with residents from Oxbow, Hickson, and Bakke Subdivision; and are preparing for the Maple River Aqueduct value based design charrette.

#### Subtask F.IV. Additional Assistance for the Maple River Aqueduct Physical Model

Increase the amount of time and technical support to provide assistance to USACE's physical modeling team for the Maple River Aqueduct Physical Model.

#### Subtask F.V. Phase 2 Numeric Modeling

Set up and run the Unsteady HEC-RAS model to assist USACE update the Probable Maximum Flood (PMF) value.

Additional cost of Subtask F.V = \$60,000

#### Subtask F.VII. Connecting Channel and 20-year Existing Conditions

- a) **Connecting Channel Geometry:** Update the HEC-RAS model geometry to incorporate the geometry of the connecting channel between the Wild Rice and Red Rivers. Complete the 10-yr, 20-yr, and 50-yr model runs to determine the proper model modifications and to determine the impacts of the updated geometry.
- b) **20-year Existing Conditions Modeling:** Develop 20-year Existing Conditions models and provide floodplain mapping for the Staging Area.