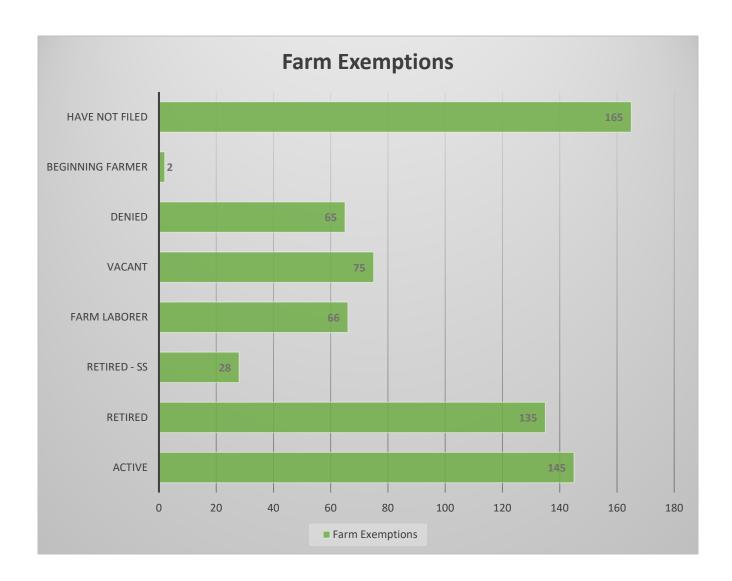

## UPDATE ON FARM EXEMPTIONS AUDIT

(Paul Fracassi)

The above chart illustrates the results of the Farm Exemption Audit. The 65 denied applicants and the 165 applicants who have not returned an application received a letter from our office, notifying them that their residence would become taxable. We have started the appraisals of these properties and our office has completed about 35 as of July 9<sup>th</sup>. A copy of the letter that was mailed to the "denied" and "have not filed" applicants is included with this chart.