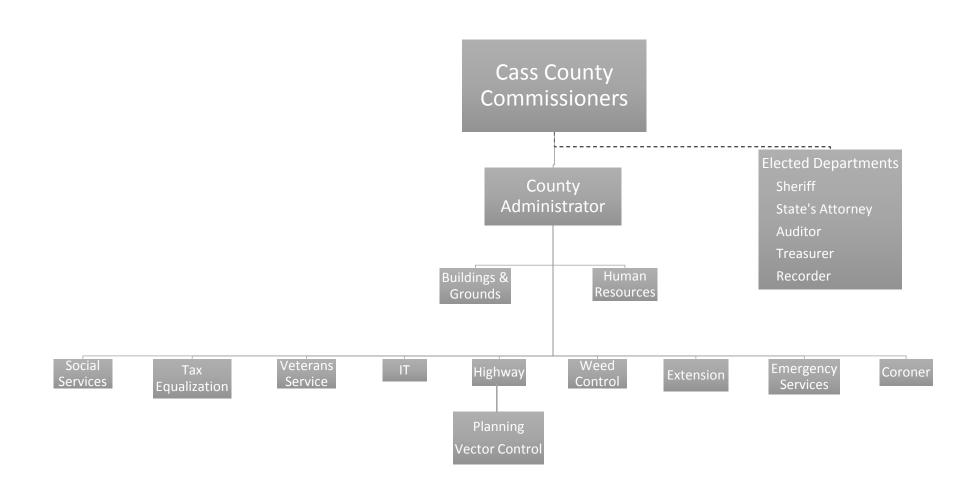

## CASS COUNTY ORGANIZATIONAL STRUCTURE

(Scherling)

#### **CASS COUNTY OFFICES**

**COMMISSIONERS & COMMISSION ASSISTANT** 

#### **APPOINTED OFFICES:**

ADMINISTRATOR - HR - BUILDINGS & GROUNDS

CORONER

**EMERGENCY SERVICES** 

**EXTENSION SERVICES** 

ENGINEER - PLANNING - VECTOR CONTROL

**INFORMATION TECHNOLOGY – GIS** 

**SOCIAL SERVICES** 

TAX DIRECTOR

**VETERAN'S SERVICES** 

WEED CONTROL

### **ELECTED OFFICES:**

**AUDITOR** 

RECORDER

SHERIFF - JAIL - JUVENILE DETENTION - PATROL

STATE'S ATTORNEY

**TREASURER**