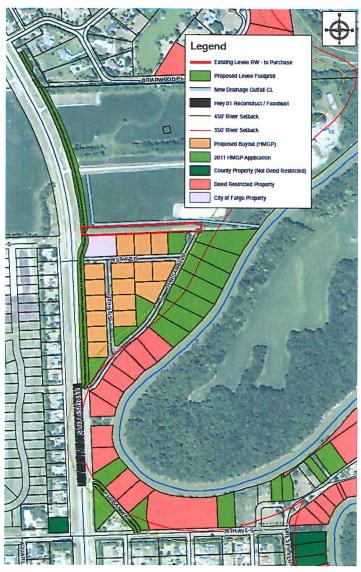

Areas have been evaluated for potential buyouts. The most vulnerable homes and hardest to protect areas are along Cass 81 on the Red River. These homes include all remaining homes in the Chrisan Subdivision, Forest River Road, south of Round Hill, and Heritage Hills. In addition, homes south of Cass 16 and north of Oxbow along Pfiffer and Klitzke Drive would be included. All of these areas have current home buyouts ongoing in the same neighborhoods. In addition, the potential buyout of West Chrisan would allow the City of Fargo to build permanent flood protection along the west side of Cass 81. This would eliminate the need for temporary flood protection east of Cass 81, except around the Maple Prairie subdivision. The construction of flood protection west of Cass 81 will also eliminate the need for a \$3.7 million flood wall that would be required if flood protection was built on the east side of Cass 81. In addition, the City of Fargo is currently planning on constructing a permanent levee on the

1201 Main Avenue West West Fargo, North Dakota 58078-1301

> 701-298-2370 Fax: 701-298-2395

west side of Cass 81 from 64<sup>th</sup> Ave S to 70<sup>th</sup> Ave S. These purchases would allow for a more contiguous flood protection along the west side from 64<sup>th</sup> Ave S to 76<sup>th</sup> Ave S, and would tie in better with the City of Fargo's long range flood plan. It would also eliminate County's cost for the \$6.4 million total construction for a levee and flood wall running on the east side from Briarwood to 76<sup>th</sup> Ave S.

The cost of these buyouts would be a total of \$8.6 million, of which the HMGP would pay for 85% or \$7.3 million, and the local costs would be 15% or \$1.3 million. The local costs would be by Cass County, with the potential to receive some local match from Fargo.