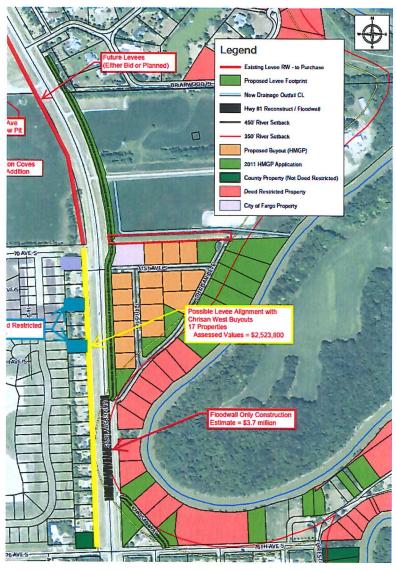

Areas have been evaluated for potential buyouts. The most vulnerable homes and hardest to protect areas are along Cass 81 on the Red River. These homes include all remaining homes in the Chrisan Subdivision, Forest River Road, south of Round Hill, and Heritage Hills. In addition, homes south of Cass 16 and north of Oxbow along Pfiffer and Klitzke Drive would be included. All of these areas have current home buyouts ongoing in the same neighborhoods. In addition, the potential buyout of West Chrisan would allow the City of Fargo to build permanent flood protection along the west side of Cass 81. This would eliminate the need for temporary flood protection east of Cass 81, except around the Maple Prairie subdivision. The construction of flood protection west of Cass 81 will also eliminate the need for a \$3.7 million flood wall that would be required if flood protection was built on the east side of Cass 81. In addition, the City of Fargo is currently planning on constructing a permanent levee on the

1201 Main Avenue West West Fargo, North Dakota 58078-1301

> 701-298-2370 Fax: 701-298-2395

west side of Cass 81 from 64<sup>th</sup> Ave S to 70<sup>th</sup> Ave S. These purchases would allow for a more contiguous flood protection along the west side from 64<sup>th</sup> Ave S to 76<sup>th</sup> Ave S, and would tie in better with the City of Fargo's long range flood plan. It would also eliminate County's cost for the \$6.4 million total construction for a levee and flood wall running on the east side from Briarwood to 76<sup>th</sup> Ave S.

## Levee Running in the West Ditch Requires Buyout of West Chrisan

- Earthen Levee Cost = Paid by Fargo
- Flood Wall Cost = \$0
- Total Cost to County = \$0
- Buyout Cost:
  - FEMA = \$5.21 million
  - Local = \$0.92 million
  - Total = \$6.13 million
- Total Cost to Cass County:
   \$0.92 million

#### Levee Running in the West Ditch

Total Cost to Cass County: Buyouts Only = \$0.92 million