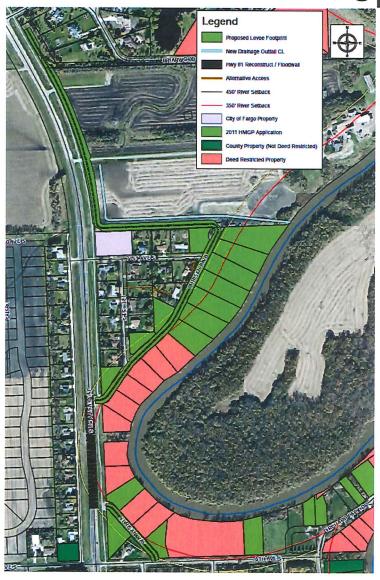

Areas have been evaluated for potential buyouts. The most vulnerable homes and hardest to protect areas are along Cass 81 on the Red River. These homes include all remaining homes in the Chrisan Subdivision, Forest River Road, south of Round Hill, and Heritage Hills. In addition, homes south of Cass 16 and north of Oxbow along Pfiffer and Klitzke Drive would be included. All of these areas have current home buyouts ongoing in the same neighborhoods. In addition, the potential buyout of West Chrisan would allow the City of Fargo to build permanent flood protection along the west side of Cass 81. This would eliminate the need for temporary flood protection east of Cass 81, except around the Maple Prairie subdivision. The construction of flood protection west of Cass 81 will also eliminate the need for a \$3.7 million flood wall that would be required if flood protection was built on the east side of Cass 81. In addition, the City of Fargo is currently planning on constructing a permanent levee on the

1201 Main Avenue West West Fargo, North Dakota 58078-1301

> 701-298-2370 Fax: 701-298-2395

west side of Cass 81 from 64<sup>th</sup> Ave S to 70<sup>th</sup> Ave S. These purchases would allow for a more contiguous flood protection along the west side from 64<sup>th</sup> Ave S to 76<sup>th</sup> Ave S, and would tie in better with the City of Fargo's long range flood plan. It would also eliminate County's cost for the \$6.4 million total construction for a levee and flood wall running on the east side from Briarwood to 76<sup>th</sup> Ave S.