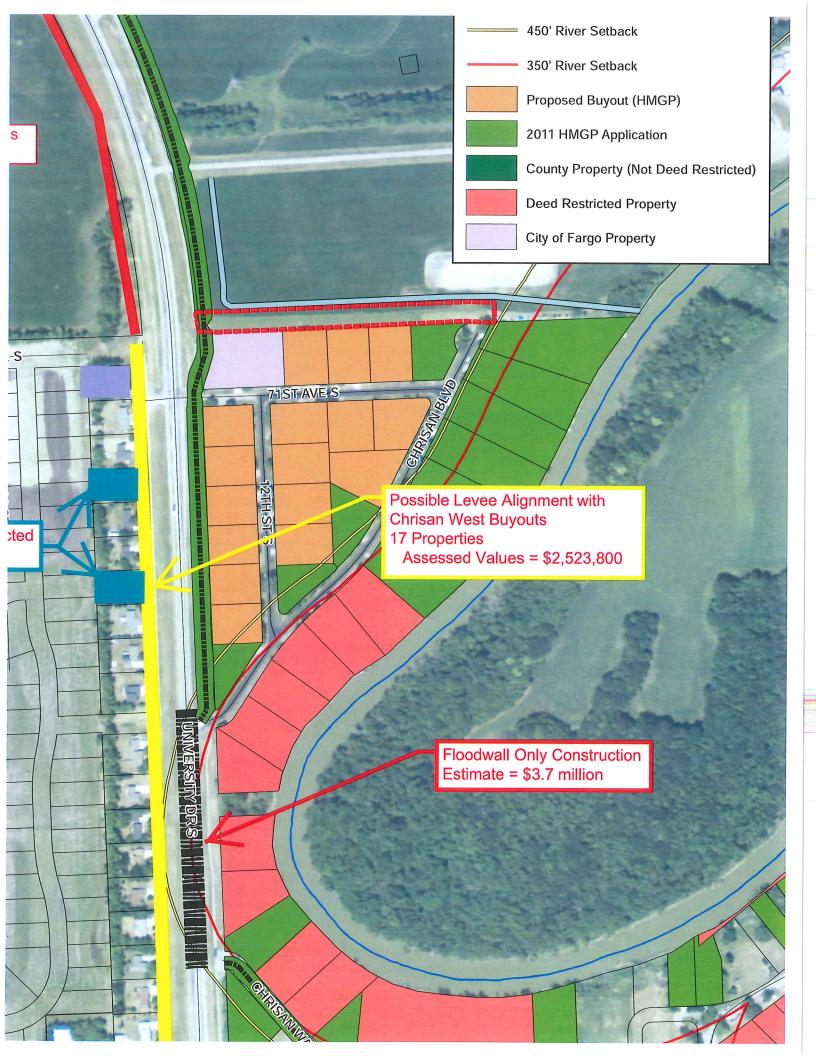

Areas have been evaluated for potential buyouts. The most vulnerable homes and hardest to protect areas are along Cass 81 on the Red River. These homes include all remaining homes in the Chrisan Subdivision, Forest River Road, south of Round Hill, and Heritage Hills. In addition, homes south of Cass 16 and north of Oxbow along Pfiffer and Klitzke Drive would be included. All of these areas have current home buyouts ongoing in the same neighborhoods. In addition, the potential buyout of West Chrisan would allow the City of Fargo to build permanent flood protection along the west side of Cass 81. This would eliminate the need for temporary flood protection east of Cass 81, except around the Maple Prairie subdivision. The construction of flood protection west of Cass 81 will also eliminate the need for a \$3.7 million flood wall that would be required if flood protection was built on the east side of Cass 81. In addition, the City of Fargo is currently planning on constructing a permanent levee on the

1201 Main Avenue West West Fargo, North Dakota 58078-1301

> 701-298-2370 Fax: 701-298-2395

west side of Cass 81 from 64<sup>th</sup> Ave S to 70<sup>th</sup> Ave S. These purchases would allow for a more contiguous flood protection along the west side from 64<sup>th</sup> Ave S to 76<sup>th</sup> Ave S, and would tie in better with the City of Fargo's long range flood plan. It would also eliminate County's cost for the \$6.4 million total construction for a levee and flood wall running on the east side from Briarwood to 76<sup>th</sup> Ave S.

|                     |                                            | TOTAL | \$2,523,800.00 |
|---------------------|--------------------------------------------|-------|----------------|
| 1213 El Canon Dr S  | Askland, Lorraine A & Rinke, Lonna Askland | Ş     | 243,200.00     |
| 139 South Terrace N | Schmidt, Edward E & Carol A                | (     | 67,300.00      |