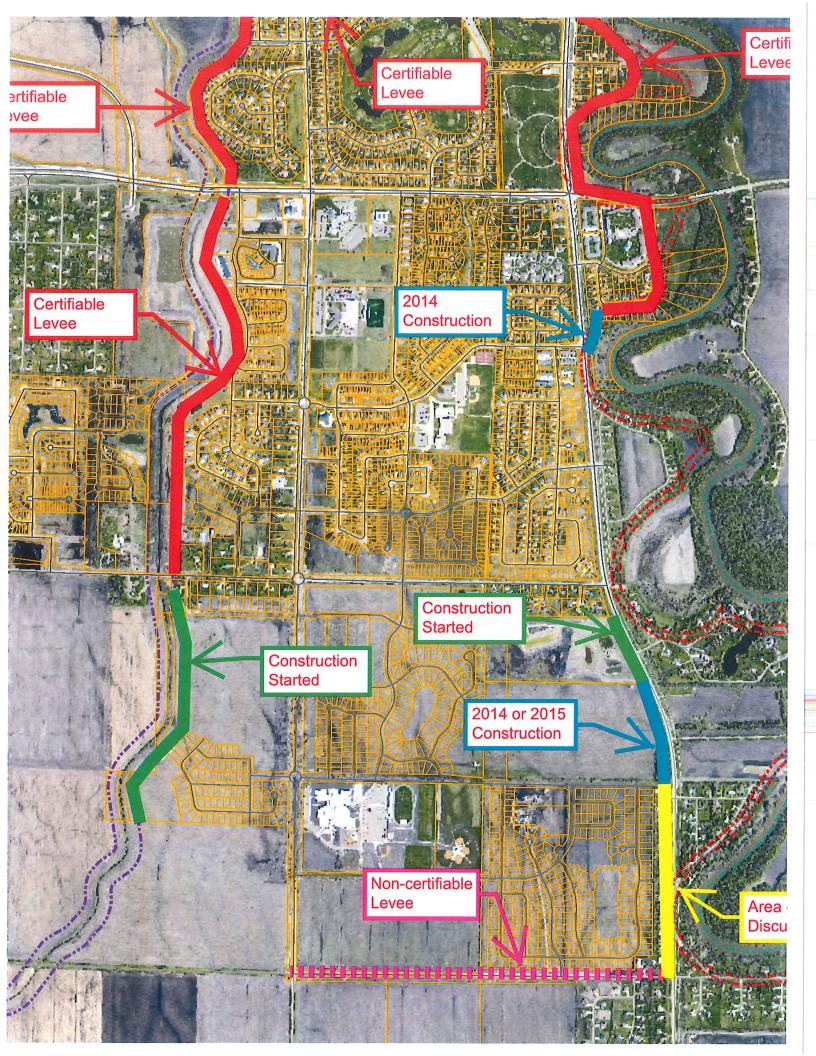

Areas have been evaluated for potential buyouts. The most vulnerable homes and hardest to protect areas are along Cass 81 on the Red River. These homes include all remaining homes in the Chrisan Subdivision, Forest River Road, south of Round Hill, and Heritage Hills. In addition, homes south of Cass 16 and north of Oxbow along Pfiffer and Klitzke Drive would be included. All of these areas have current home buyouts ongoing in the same neighborhoods. In addition, the potential buyout of West Chrisan would allow the City of Fargo to build permanent flood protection along the west side of Cass 81. This would eliminate the need for temporary flood protection east of Cass 81, except around the Maple Prairie subdivision. The construction of flood protection west of Cass 81 will also eliminate the need for a \$3.7 million flood wall that would be required if flood protection was built on the east side of Cass 81. In addition, the City of Fargo is currently planning on constructing a permanent levee on the

1201 Main Avenue West West Fargo, North Dakota 58078-1301

> 701-298-2370 Fax: 701-298-2395

west side of Cass 81 from 64<sup>th</sup> Ave S to 70<sup>th</sup> Ave S. These purchases would allow for a more contiguous flood protection along the west side from 64<sup>th</sup> Ave S to 76<sup>th</sup> Ave S, and would tie in better with the City of Fargo's long range flood plan. It would also eliminate County's cost for the \$6.4 million total construction for a levee and flood wall running on the east side from Briarwood to 76<sup>th</sup> Ave S.